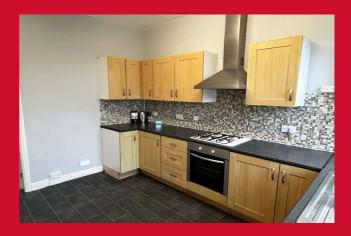

#### KITCHEN 12' x 9' (3.66m x 2.74m)

Range of kitchen wall and base units, worktops and sink unit. Built in oven and hob.

LANDING

BEDROOM 1 12'11" x 9' max (3.94m x 2.74m max)

BEDROOM 2 10' x 8' (3.05m x 2.44m)