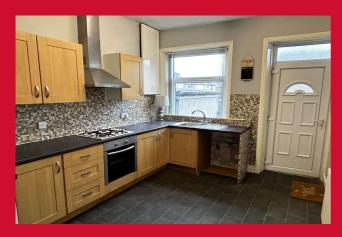

Comprises: Lounge, Kitchen, 3 Bedrooms & Bathroom.

#### KITCHEN 12' x 9' (3.66m x 2.74m)

Range of kitchen wall and base units, worktops and sink unit. Built in oven and hob.

LANDING

BEDROOM 1 12'11" x 9' max (3.94m x 2.74m max)

BEDROOM 2 10' x 8' (3.05m x 2.44m)