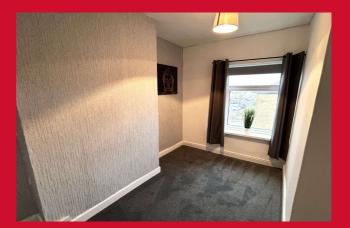

#### KITCHEN 12' x 9' (3.66m x 2.74m)

Range of kitchen wall and base units, worktops and sink unit. Built in oven and hob.

LANDING

BEDROOM 1 12'11" x 9' max (3.94m x 2.74m max)

BEDROOM 2 10' x 8' (3.05m x 2.44m)