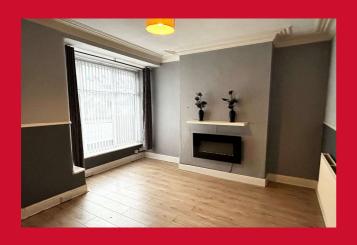

Comprises: Lounge, Kitchen, 3 Bedrooms & Bathroom.

#### LOUNGE 13' x 12' (3.96m x 3.66m)