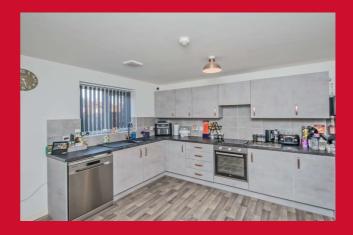

#### DINING KITCHEN 17' x 15' (5.18m x 4.57m)

Good sized kitchen with a range of base and wall units, worktops and sink unit. Built in oven and hob. uPVC French doors leading to the garden.

UTILITY ROOM