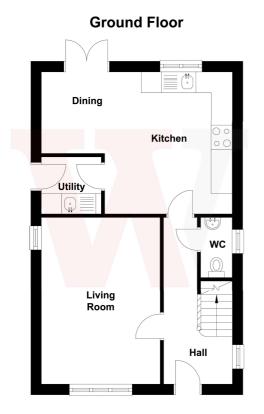

#### HALLWAY

DOWNSTAIRS W.C.

LOUNGE 15' x 10'11" (4.57m x 3.33m)

#### DINING KITCHEN 17' x 15' (5.18m x 4.57m)

Good sized kitchen with a range of base and wall units, worktops and sink unit. Built in oven and hob. uPVC French doors leading to the garden.

UTILITY ROOM