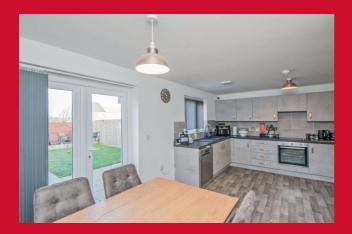

#### DINING KITCHEN 17' x 15' (5.18m x 4.57m)

Good sized kitchen with a range of base and wall units, worktops and sink unit. Built in oven and hob. uPVC French doors leading to the garden.

UTILITY ROOM