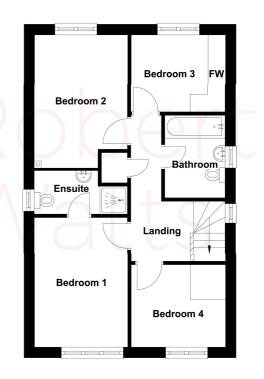

LANDING

BEDROOM 1 12' x 8' (3.66m x 2.44m)

EN-SUITE SHOWER ROOM/W.C White suite with corner shower cubicle.

BEDROOM 2 12' x 8' max (3.66m x 2.44m max)

BEDROOM 3 8' x 8' max (2.44m x 2.44m max)

BEDROOM 4 8' x 7' (2.44m x 2.13m)

BATHROOM/W.C. 3 piece white bathroom suite.

**OUTSIDE** Garden to the front along with lovely driveway allowing for ample parking for several cars. At the back Is a good size landscape garden making this perfect for families to play out and entertain

#### **First Floor**

1 01274 689589 E birkenshaw@robertwatts.co.uk W robertwatts.co.uk Birkenshaw Office: 704 Bradford Road, Birkenshaw, BD11 2AE