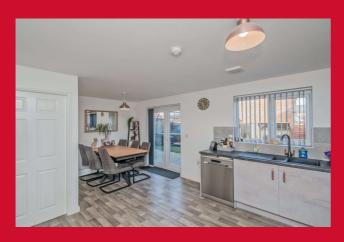

#### DINING KITCHEN 17' x 15' (5.18m x 4.57m)

Good sized kitchen with a range of base and wall units, worktops and sink unit. Built in oven and hob. uPVC French doors leading to the garden.

UTILITY ROOM