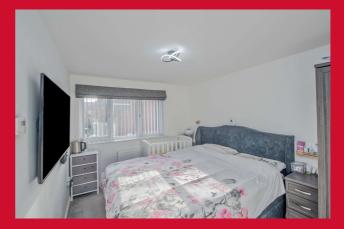

LANDING

BEDROOM 1 12' x 8' (3.66m x 2.44m)

EN-SUITE SHOWER ROOM/W.C White suite with corner shower cubicle.

BEDROOM 2 12' x 8' max (3.66m x 2.44m max)

BEDROOM 3 8' x 8' max (2.44m x 2.44m max)

BEDROOM 4 8' x 7' (2.44m x 2.13m)