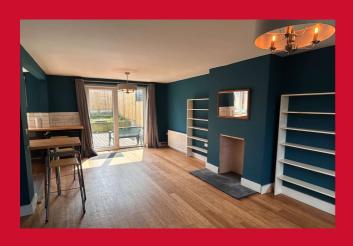

#### ENTRANCE HALL

**LOUNGE/DINER 21' (6.4) x 12'11" (3.94) open to the kitchen** Lovely 21 foot, open plan lounge/diner with uPVC sliding doors leading to the garden.