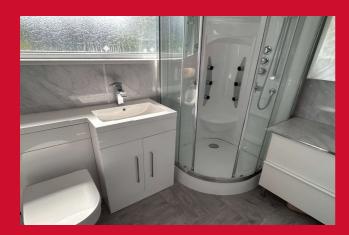

BEDROOM 2 11' x 8' (3.35m x 2.44m) Built in wardrobe.

BEDROOM 3 8' x 7'11" max (2.44m x 2.41m max)

SHOWER ROOM/W.C Modern white suite with corner shower cubicle.

OUTSIDE Garden to front, driveway and GARAGE. Enclosed garden to the rear with decking terrace.