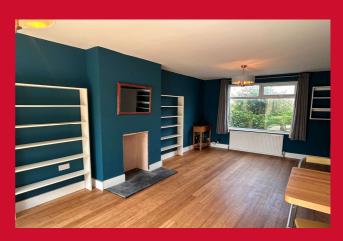

#### ENTRANCE HALL

**LOUNGE/DINER 21' (6.4) x 12'11" (3.94) open to the kitchen** Lovely 21 foot, open plan lounge/diner with uPVC sliding doors leading to the garden.