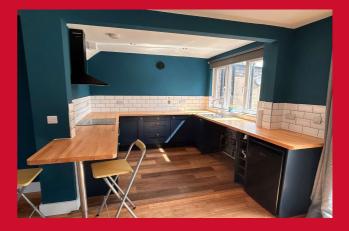

#### **KITCHEN 8'11" x 8' (2.72m x 2.44m)** Well equipped kitchen with a range of base and wall units, worktops and sink unit. Built in oven and hob.

LANDING

**BEDROOM 1 10' x 10' (3.05m x 3.05m)** Built in cupboard.