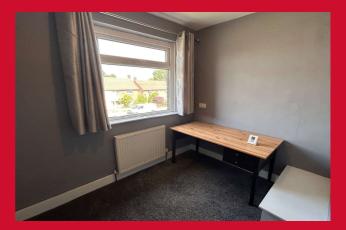

BEDROOM 2 11' x 8' (3.35m x 2.44m) Built in wardrobe.

BEDROOM 3 8' x 7'11" max (2.44m x 2.41m max)

SHOWER ROOM/W.C Modern white suite with corner shower cubicle.

OUTSIDE Garden to front, driveway and GARAGE. Enclosed garden to the rear with decking terrace.