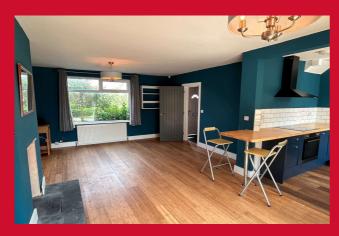

#### ENTRANCE HALL

**LOUNGE/DINER 21' (6.4) x 12'11" (3.94) open to the kitchen** Lovely 21 foot, open plan lounge/diner with uPVC sliding doors leading to the garden.

#### **KITCHEN 8'11" x 8' (2.72m x 2.44m)** Well equipped kitchen with a range of base and wall units, worktops and sink unit. Built in oven and hob.

LANDING

**BEDROOM 1 10' x 10' (3.05m x 3.05m)** Built in cupboard.