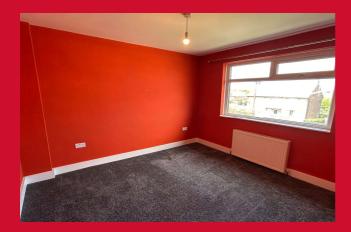

BEDROOM 2 11' x 8' (3.35m x 2.44m) Built in wardrobe.

BEDROOM 3 8' x 7'11" max (2.44m x 2.41m max)

SHOWER ROOM/W.C Modern white suite with corner shower cubicle.

OUTSIDE Garden to front, driveway and GARAGE. Enclosed garden to the rear with decking terrace.