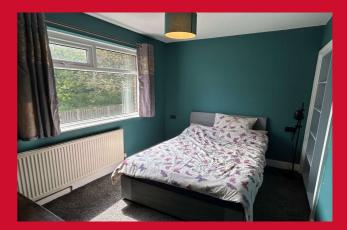

#### **KITCHEN 8'11" x 8' (2.72m x 2.44m)** Well equipped kitchen with a range of base and wall units, worktops and sink unit. Built in oven and hob.

LANDING

**BEDROOM 1 10' x 10' (3.05m x 3.05m)** Built in cupboard.

BEDROOM 2 11' x 8' (3.35m x 2.44m) Built in wardrobe.

BEDROOM 3 8' x 7'11" max (2.44m x 2.41m max)

SHOWER ROOM/W.C Modern white suite with corner shower cubicle.

OUTSIDE Garden to front, driveway and GARAGE. Enclosed garden to the rear with decking terrace.