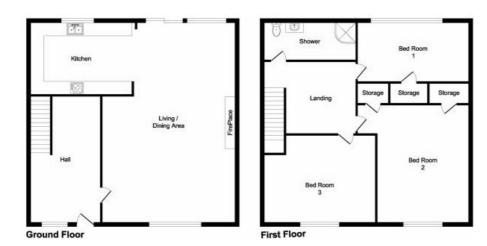

The accommodation comprises: Entrance Hall, Lounge/Diner/ Kitchen, 3 Bedrooms & Shower Room.

#### ENTRANCE HALL

**LOUNGE/DINER 21' (6.4) x 12'11" (3.94) open to the kitchen** Lovely 21 foot, open plan lounge/diner with uPVC sliding doors leading to the garden.

#### **KITCHEN 8'11" x 8' (2.72m x 2.44m)** Well equipped kitchen with a range of base and wall units, worktops and sink unit. Built in oven and hob.

LANDING

**BEDROOM 1 10' x 10' (3.05m x 3.05m)** Built in cupboard.

BEDROOM 2 11' x 8' (3.35m x 2.44m) Built in wardrobe.

BEDROOM 3 8' x 7'11" max (2.44m x 2.41m max)

SHOWER ROOM/W.C Modern white suite with corner shower cubicle.

OUTSIDE Garden to front, driveway and GARAGE. Enclosed garden to the rear with decking terrace.