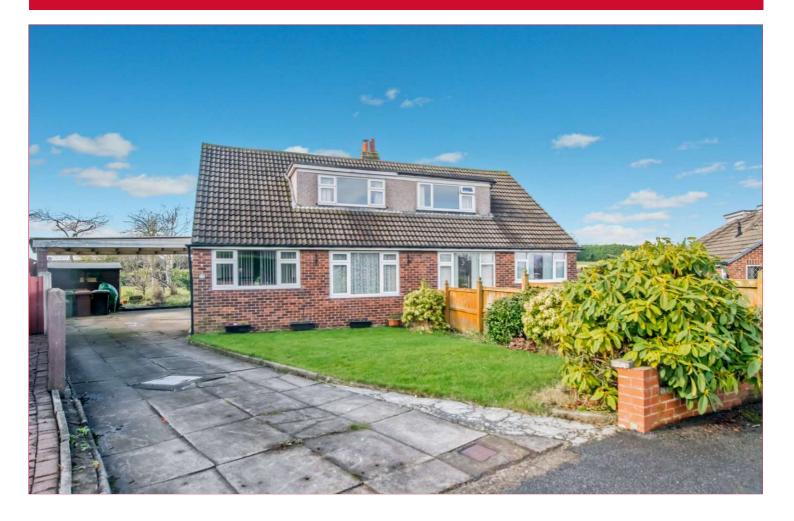

## 89 Dean Park Drive, Drighlington, West Yorkshire, BD11 1AW

SWIFT MOVE SALE -QUICKER COMPLETION: Ask for more information.

Available with immediate possession is this well presented Dormer Style Semi Detached that forms part of this ever popular development in Drighlington. Occupies a lovely plot position with super open aspect view overlooking fields. Provides 3 bedroomed family sized accommodation, with gardens and good parking. NOT TO BE MISSED.

BEDROOM 2 8' x 7'11" (2.44m x 2.41m)

BEDROOM 3 9' x 8' (2.74m x 2.44m)

**OUTSIDE** Occupies a good sized plot with garden at the front driveway at the side with ample parking. Lovely garden at the back with super views overlooking fields.