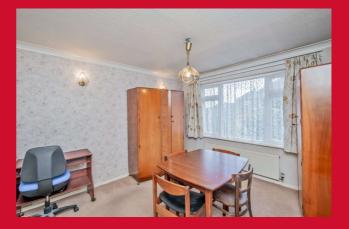

**ENTRANCE HALL** Hallway

**LOUNGE 16'11" x 10' (5.16m x 3.05m)** Featured fireplace, sliding patio doors that lead out to the garden. Fireplace with gas fire.

DINING ROOM 11' x 10' (3.35m x 3.05m)

KITCHEN 9'10" x 8' (3m x 2.44m)