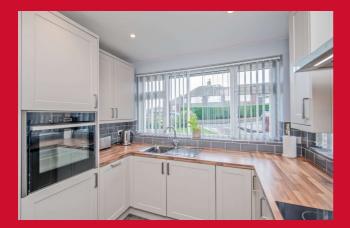

**ENTRANCE HALL** Hallway

**LOUNGE 16'11" x 10' (5.16m x 3.05m)** Featured fireplace, sliding patio doors that lead out to the garden. Fireplace with gas fire.

DINING ROOM 11' x 10' (3.35m x 3.05m)

KITCHEN 9'10" x 8' (3m x 2.44m)

Well equipped modern kitchen that has a good range of units and fitted appliances.

SHOWER ROOM Ground floor shower room with walk in shower, fitted vanity unit

LANDING

BEDROOM 1 11' x 10' (3.35m x 3.05m)