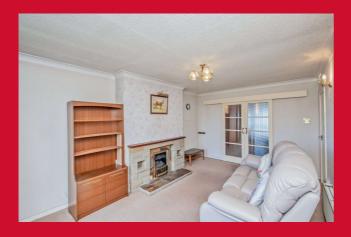

**ENTRANCE HALL** Hallway

**LOUNGE 16'11" x 10' (5.16m x 3.05m)** Featured fireplace, sliding patio doors that lead out to the garden. Fireplace with gas fire.

DINING ROOM 11' x 10' (3.35m x 3.05m)

KITCHEN 9'10" x 8' (3m x 2.44m)