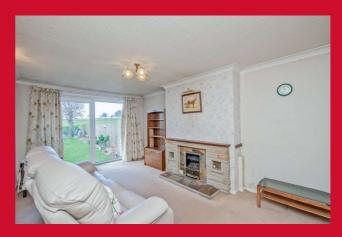

**ENTRANCE HALL** Hallway

**LOUNGE 16'11" x 10' (5.16m x 3.05m)** Featured fireplace, sliding patio doors that lead out to the garden. Fireplace with gas fire.

DINING ROOM 11' x 10' (3.35m x 3.05m)

KITCHEN 9'10" x 8' (3m x 2.44m)