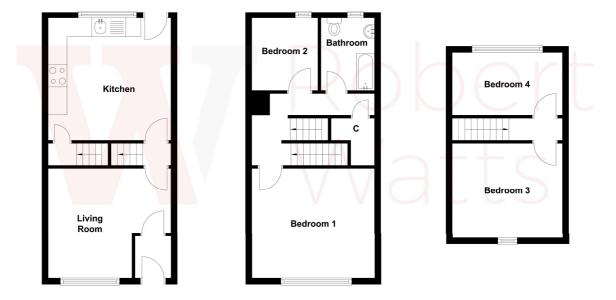

The accommodation comprises: Lounge, Kitchen, 4 Bedrooms & Bathroom.

#### **GROUND FLOOR**

ENTRANCE VESTIBULE

LOUNGE 11' (3.35) x 11' (3.35) + chimney breast

KITCHEN 12' x 12' (3.66m x 3.66m) Well equipped fitted kitchen, with range base and wall units.

**FIRST FLOOR** 

LANDING Built in cupboard.

BEDROOM 1 12' x 11' max (3.66m x 3.35m max)

BEDROOM 2 7' x 7' (2.13m x 2.13m)

BATHROOM/W.C. 3 piece white bathroom suite.

**TOP FLOOR** 

DORMER BEDROOM 3 11' x 10' (3.35m x 3.05m)

DORMER BEDROOM 4 11' x 6' (3.35m x 1.83m)

OUTSIDE Small fore yard. Yard/garden at the back.

**TENURE** Freehold

COUNCIL TAX BAND A - Bradford

**MORTGAGES** We recommend The Mortgage Maestro, who are whole of market mortgages brokers. They have exclusive rates that are not available on the high street. Ben is on hand to discuss all of your mortgage needs. If you would like to arrange an appointment, contact us today.