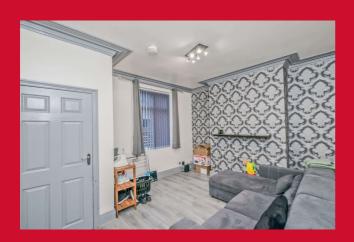

The accommodation comprises: Lounge, Kitchen, 4 Bedrooms & Bathroom.

#### **GROUND FLOOR**

ENTRANCE VESTIBULE

LOUNGE 11' (3.35) x 11' (3.35) + chimney breast

KITCHEN 12' x 12' (3.66m x 3.66m) Well equipped fitted kitchen, with range base and wall units.

**FIRST FLOOR** 

LANDING Built in cupboard.