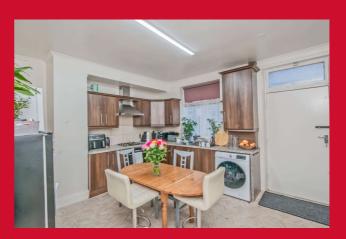

The accommodation comprises: Lounge, Kitchen, 4 Bedrooms & Bathroom.

#### **GROUND FLOOR**

ENTRANCE VESTIBULE

LOUNGE 11' (3.35) x 11' (3.35) + chimney breast

KITCHEN 12' x 12' (3.66m x 3.66m) Well equipped fitted kitchen, with range base and wall units.

**FIRST FLOOR** 

LANDING Built in cupboard.