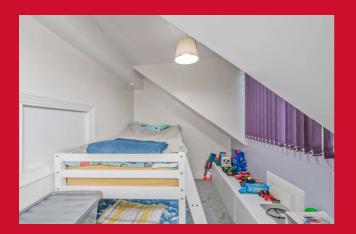

BEDROOM 1 12' x 11' max (3.66m x 3.35m max)

BEDROOM 2 7' x 7' (2.13m x 2.13m)

BATHROOM/W.C. 3 piece white bathroom suite.

**TOP FLOOR** 

DORMER BEDROOM 3 11' x 10' (3.35m x 3.05m)

DORMER BEDROOM 4 11' x 6' (3.35m x 1.83m)