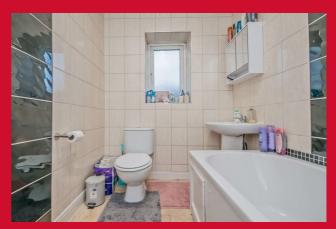

BEDROOM 1 12' x 11' max (3.66m x 3.35m max)

BEDROOM 2 7' x 7' (2.13m x 2.13m)

BATHROOM/W.C. 3 piece white bathroom suite.

**TOP FLOOR** 

DORMER BEDROOM 3 11' x 10' (3.35m x 3.05m)

DORMER BEDROOM 4 11' x 6' (3.35m x 1.83m)