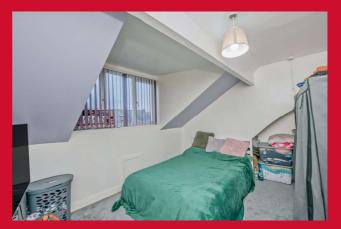

BEDROOM 1 12' x 11' max (3.66m x 3.35m max)

BEDROOM 2 7' x 7' (2.13m x 2.13m)

BATHROOM/W.C. 3 piece white bathroom suite.

**TOP FLOOR** 

DORMER BEDROOM 3 11' x 10' (3.35m x 3.05m)

DORMER BEDROOM 4 11' x 6' (3.35m x 1.83m)