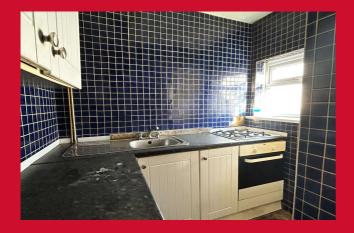

### 22 Fern Street, Cutler Heights Lane, Bradford, BD4 9JA

**ENTRANCE HALL** Entrance vestibule

LOUNGE 13' x 10' (3.96m x 3.05m)

KITCHEN L-shaped kitchen with a range of wall and base units, worktops and sink unit. Built in oven and hob