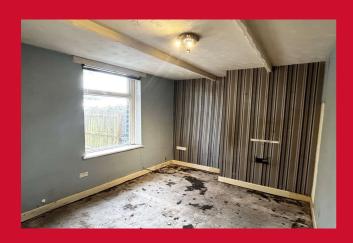

BEDROOM 1 11' x 9'11" (3.35m x 3.02m)

**BEDROOM 2/OCCASIONAL ROOM 9' x 4' (2.74m x 1.22m)** Occasional room leading to bathroom

**BATHROOM** Three piece white bathroom suite

COUNCIL TAX Bradford Council - Band A