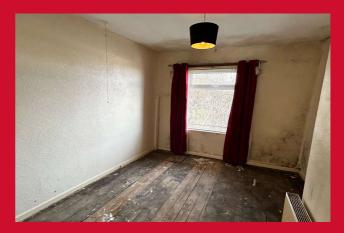

### 22 Fern Street, Cutler Heights Lane, Bradford, BD4 9JA

**ENTRANCE HALL** Entrance vestibule

LOUNGE 13' x 10' (3.96m x 3.05m)

KITCHEN L-shaped kitchen with a range of wall and base units, worktops and sink unit. Built in oven and hob

BEDROOM 1 11' x 9'11" (3.35m x 3.02m)

**BEDROOM 2/OCCASIONAL ROOM 9' x 4' (2.74m x 1.22m)** Occasional room leading to bathroom

**BATHROOM** Three piece white bathroom suite

COUNCIL TAX Bradford Council - Band A