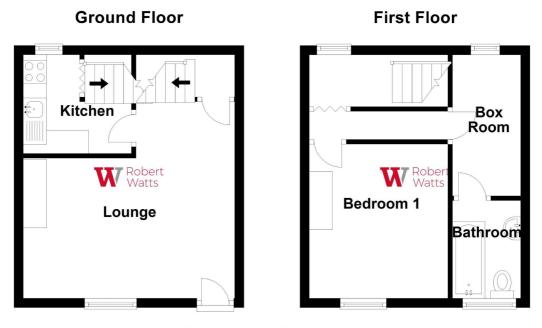

The accommodation comprises: Lounge, Kitchen, 1/2 Bedrooms & Bathroom.

### 22 Fern Street, Cutler Heights Lane, Bradford, BD4 9JA

**ENTRANCE HALL** Entrance vestibule

LOUNGE 13' x 10' (3.96m x 3.05m)

KITCHEN L-shaped kitchen with a range of wall and base units, worktops and sink unit. Built in oven and hob

BEDROOM 1 11' x 9'11" (3.35m x 3.02m)

**BEDROOM 2/OCCASIONAL ROOM 9' x 4' (2.74m x 1.22m)** Occasional room leading to bathroom

**BATHROOM** Three piece white bathroom suite

COUNCIL TAX Bradford Council - Band A

Please note this floor plan is not to scale and should not be relied on as a basis to purchase this property. Plan produced using PlanUp.