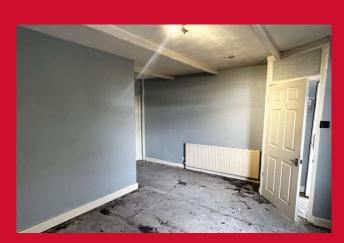

### 22 Fern Street, Cutler Heights Lane, Bradford, BD4 9JA

**ENTRANCE HALL** Entrance vestibule

LOUNGE 13' x 10' (3.96m x 3.05m)

KITCHEN L-shaped kitchen with a range of wall and base units, worktops and sink unit. Built in oven and hob