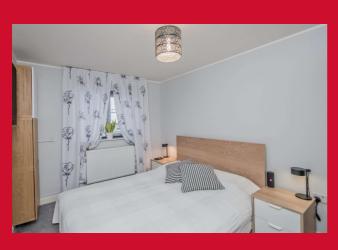

LANDING Access to Loft storage via loft ladder.

DOUBLE BEDOOM 1 11' x 7'2" (3.35m x 2.18m)

DOUBLE BEDROOM 2 9'8" x 8'2" (2.95m x 2.5m)

BEDROOM 3 7'7" x 7'4" max (2.3m x 2.24m max)

**BATHROOM/W.C.** 3 piece white suite with shower over the bath. Part tiled walls.