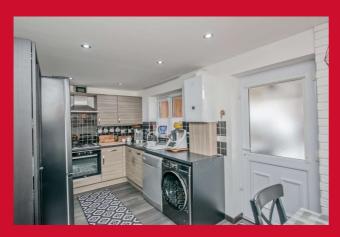

## **ENTRANCE HALL**

**DOWNSTAIRS W.C** 

LOUNGE 14'7" x 11'8" (4.45m x 3.56m)

Understairs storage room.

**DINING KITCHEN 14'8" x 7'7" (4.47m x 2.3m)** 

Well equipped kitchen with a range of base and wall units, worktops and sink unit. Built in oven, hob and extractor fan.