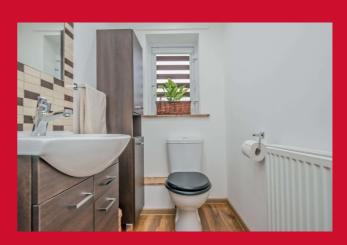

LANDING Access to Loft storage via loft ladder.

DOUBLE BEDOOM 1 11' x 7'2" (3.35m x 2.18m)

DOUBLE BEDROOM 2 9'8" x 8'2" (2.95m x 2.5m)

BEDROOM 3 7'7" x 7'4" max (2.3m x 2.24m max)

**BATHROOM/W.C.** 3 piece white suite with shower over the bath. Part tiled walls.