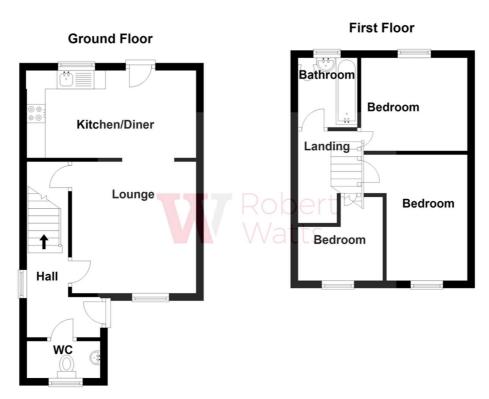

The accommodation comprises: Hall, Downstairs WC, Lounge, Dining Kitchen, 3 Bedrooms & Bathroom.

## **ENTRANCE HALL**

**DOWNSTAIRS W.C** 

LOUNGE 14'7" x 11'8" (4.45m x 3.56m)

Understairs storage room.

**DINING KITCHEN 14'8" x 7'7" (4.47m x 2.3m)** 

Well equipped kitchen with a range of base and wall units, worktops and sink unit. Built in oven, hob and extractor fan.

LANDING Access to Loft storage via loft ladder.

DOUBLE BEDOOM 1 11' x 7'2" (3.35m x 2.18m)

DOUBLE BEDROOM 2 9'8" x 8'2" (2.95m x 2.5m)

BEDROOM 3 7'7" x 7'4" max (2.3m x 2.24m max)

**BATHROOM/W.C.** 3 piece white suite with shower over the bath. Part tiled walls.

Please note this floor plan is not to scale and should not be relied on as a basis to purchase this property. Plan produced using PlanUp.

1 01274 689589 E birkenshaw@robertwatts.co.uk W robertwatts.co.uk Birkenshaw Office: 704 Bradford Road, Birkenshaw, BD11 2AE