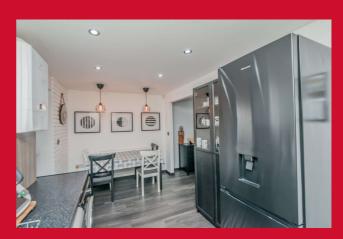

## **ENTRANCE HALL**

**DOWNSTAIRS W.C** 

LOUNGE 14'7" x 11'8" (4.45m x 3.56m)

Understairs storage room.

**DINING KITCHEN 14'8" x 7'7" (4.47m x 2.3m)** 

Well equipped kitchen with a range of base and wall units, worktops and sink unit. Built in oven, hob and extractor fan.