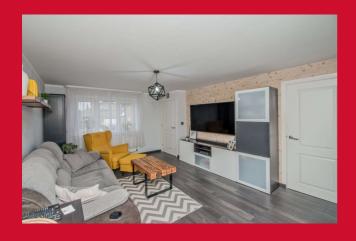

## **ENTRANCE HALL**

**DOWNSTAIRS W.C** 

LOUNGE 14'7" x 11'8" (4.45m x 3.56m)

Understairs storage room.

**DINING KITCHEN 14'8" x 7'7" (4.47m x 2.3m)** 

Well equipped kitchen with a range of base and wall units, worktops and sink unit. Built in oven, hob and extractor fan.