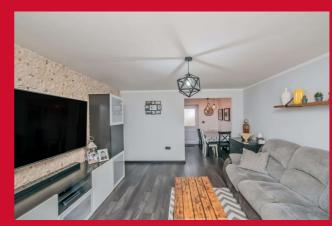

## **ENTRANCE HALL**

**DOWNSTAIRS W.C** 

LOUNGE 14'7" x 11'8" (4.45m x 3.56m)

Understairs storage room.

**DINING KITCHEN 14'8" x 7'7" (4.47m x 2.3m)** 

Well equipped kitchen with a range of base and wall units, worktops and sink unit. Built in oven, hob and extractor fan.