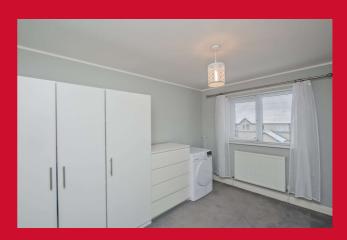

LANDING Access to Loft storage via loft ladder.

DOUBLE BEDOOM 1 11' x 7'2" (3.35m x 2.18m)

DOUBLE BEDROOM 2 9'8" x 8'2" (2.95m x 2.5m)

BEDROOM 3 7'7" x 7'4" max (2.3m x 2.24m max)

**BATHROOM/W.C.** 3 piece white suite with shower over the bath. Part tiled walls.