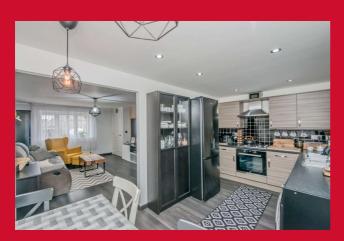

## **ENTRANCE HALL**

**DOWNSTAIRS W.C** 

LOUNGE 14'7" x 11'8" (4.45m x 3.56m)

Understairs storage room.

**DINING KITCHEN 14'8" x 7'7" (4.47m x 2.3m)** 

Well equipped kitchen with a range of base and wall units, worktops and sink unit. Built in oven, hob and extractor fan.