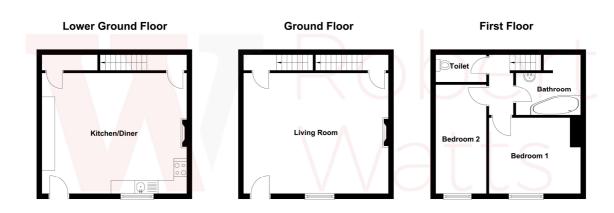

## 29 Shetcliffe Lane, Bradford, West Yorkshire, BD4 9RH

Very well presented and impressive REAR BACK TO BACK TERRACE, which we feel would make an ideal buy for owner occupiers and or investor landlords. Providing 2 BEDROOMS, with accommodation over 3 FLOORS, the house has been much improved by the present sellers. Has a super modern fitted kitchen to the lower ground floor. NOT TO BE MISSED.

## 29 Shetcliffe Lane, Bradford, West Yorkshire, BD4 9RH

| LOUNGE 14' x 14' max (4.27m x 4.27m max) Attractive fireplace with fire.                                                                                                                                                                                                                 |
|------------------------------------------------------------------------------------------------------------------------------------------------------------------------------------------------------------------------------------------------------------------------------------------|
| LOWER GROUND FLOOR                                                                                                                                                                                                                                                                       |
| DINING KITCHEN 14' x 14' max (4.27m x 4.27m max) Well equipped kitchen with a range of base and wall units, worktops and sink unit. Built in oven, hob and extractor fan.                                                                                                                |
| LANDING                                                                                                                                                                                                                                                                                  |
| BEDROOM 1 11' x 9' max (3.35m x 2.74m max)                                                                                                                                                                                                                                               |
| BEDROOM 2 13' x 6' (3.96m x 1.83m)                                                                                                                                                                                                                                                       |
| BATHROOM White bathroom suite with corner bath and Vanity sink unit.                                                                                                                                                                                                                     |
| SEPARATE W.C.                                                                                                                                                                                                                                                                            |
| OUTSIDE Garden                                                                                                                                                                                                                                                                           |
| TENURE Freehold                                                                                                                                                                                                                                                                          |
| COUNCIL TAX BAND A - Bradford                                                                                                                                                                                                                                                            |
| <b>MORTGAGES</b> We recommend The Mortgage Maestro, who are whole of market mortgages brokers. They have exclusive rates that are not available on the high street. Ben is on hand to discuss all of your mortgage needs. If you would like to arrange an appointment, contact us today. |
| Your home may be repossessed if you do not keep up repayments on your mortgage.                                                                                                                                                                                                          |
|                                                                                                                                                                                                                                                                                          |
|                                                                                                                                                                                                                                                                                          |
|                                                                                                                                                                                                                                                                                          |
| The Fixtures & Appliances included have not been tested and therefore no guarantee can be given that they are in working order. Every care has been taken with the preparation of these sales particulars, but complete accuracy cannot be guaranteed.                                   |