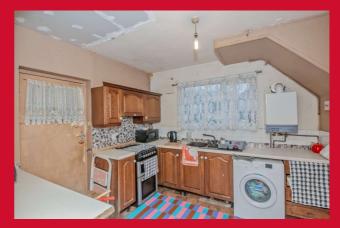

## 78 Ferrand Avenue, Bierley, Bradford, BD4 6LA

**ENTRANCE HALL** Entrance Hall LOUNGE 13' x 12' (3.96m x 3.66m) DINING ROOM 9'11" x 9' (3.02m x 2.74m) KITCHEN 10' x 8'9" (3.05m x 2.67m) Modern range of wall and base units with worktops and sink unit BEDROOM 1 11' x 10' (3.35m x 3.05m) Built in wardrobes BEDROOM 2 10' x 10' (3.05m x 3.05m) Built in wardrobes BEDROOM 3 8' x 0'8"0' (2.44m x 0.2m0m) **BATHROOM** Three piece white bathroom suite OUTSIDE Occupies a corner plot and so offers huge potential to extend (subject to the relevant planning consents) Gardens to 3 **COUNCIL TAX** Bradford - Band A **TENURE** Freehold The Fixtures & Appliances included have not been tested and therefore no guarantee can be given that they are in working order. Every care has been taken with the preparation of these sales particulars, but complete accuracy cannot be guaranteed.