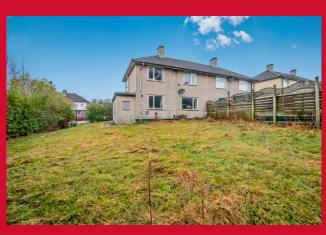

## 78 Ferrand Avenue, Bierley, Bradford, BD4 6LA

CORNER PLOT: 3 Bedroomed that occupies a corner plot and so offers huge potential to extend (subject to the relevant planning consents). The house is in need of some updating/works, but we feel this is reflected in the asking price.

## 78 Ferrand Avenue, Bierley, Bradford, BD4 6LA

**ENTRANCE HALL** Entrance Hall LOUNGE 13' x 12' (3.96m x 3.66m) DINING ROOM 9'11" x 9' (3.02m x 2.74m) KITCHEN 10' x 8'9" (3.05m x 2.67m) Modern range of wall and base units with worktops and sink unit BEDROOM 1 11' x 10' (3.35m x 3.05m) Built in wardrobes BEDROOM 2 10' x 10' (3.05m x 3.05m) Built in wardrobes BEDROOM 3 8' x 0'8"0' (2.44m x 0.2m0m) **BATHROOM** Three piece white bathroom suite OUTSIDE Occupies a corner plot and so offers huge potential to extend (subject to the relevant planning consents) Gardens to 3 **COUNCIL TAX** Bradford - Band A **TENURE** Freehold The Fixtures & Appliances included have not been tested and therefore no guarantee can be given that they are in working order. Every care has been taken with the preparation of these sales particulars, but complete accuracy cannot be guaranteed.