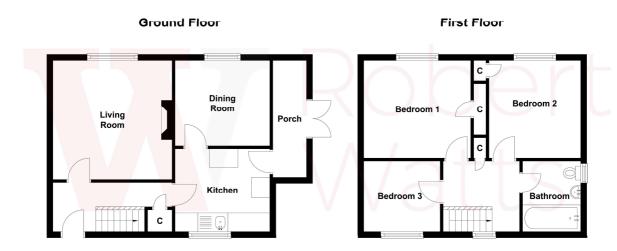

The accommodation comprises: Hall, Lounge, Dining Room, Kitchen, 3 Bedrooms & Bathroom.

## 78 Ferrand Avenue, Bierley, Bradford, BD4 6LA

**ENTRANCE HALL** Entrance Hall LOUNGE 13' x 12' (3.96m x 3.66m) DINING ROOM 9'11" x 9' (3.02m x 2.74m) KITCHEN 10' x 8'9" (3.05m x 2.67m) Modern range of wall and base units with worktops and sink unit BEDROOM 1 11' x 10' (3.35m x 3.05m) Built in wardrobes BEDROOM 2 10' x 10' (3.05m x 3.05m) Built in wardrobes BEDROOM 3 8' x 0'8"0' (2.44m x 0.2m0m) **BATHROOM** Three piece white bathroom suite OUTSIDE Occupies a corner plot and so offers huge potential to extend (subject to the relevant planning consents) Gardens to 3 **COUNCIL TAX** Bradford - Band A **TENURE** Freehold The Fixtures & Appliances included have not been tested and therefore no guarantee can be given that they are in working order. Every care has been taken with the preparation of these sales particulars, but complete accuracy cannot be guaranteed.