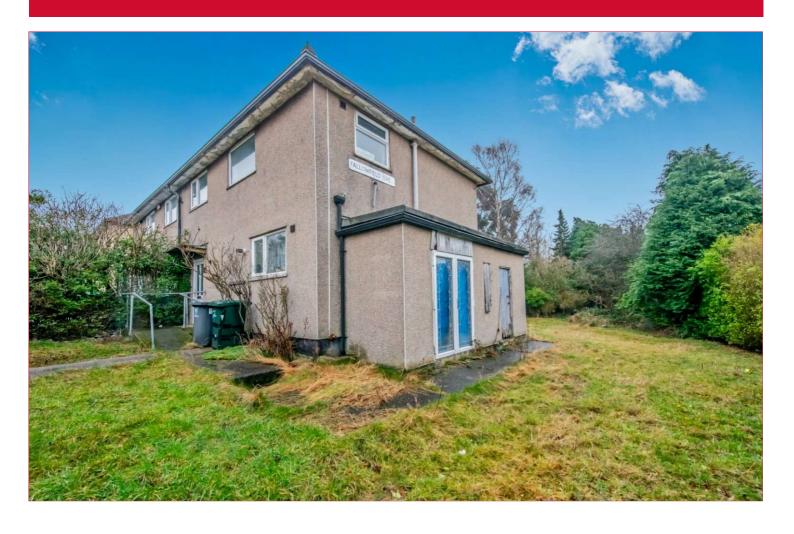

## 78 Ferrand Avenue, Bierley, Bradford, BD4 6LA

CORNER PLOT: 3 Bedroomed that occupies a corner plot and so offers huge potential to extend (subject to the relevant planning consents). The house is in need of some updating/works, but we feel this is reflected in the asking price.

## 78 Ferrand Avenue, Bierley, Bradford, BD4 6LA

**ENTRANCE HALL** Entrance Hall LOUNGE 13' x 12' (3.96m x 3.66m) DINING ROOM 9'11" x 9' (3.02m x 2.74m) KITCHEN 10' x 8'9" (3.05m x 2.67m) Modern range of wall and base units with worktops and sink unit BEDROOM 1 11' x 10' (3.35m x 3.05m) Built in wardrobes BEDROOM 2 10' x 10' (3.05m x 3.05m) Built in wardrobes BEDROOM 3 8' x 0'8"0' (2.44m x 0.2m0m) **BATHROOM** Three piece white bathroom suite OUTSIDE Occupies a corner plot and so offers huge potential to extend (subject to the relevant planning consents) Gardens to 3 **COUNCIL TAX** Bradford - Band A **TENURE** Freehold The Fixtures & Appliances included have not been tested and therefore no guarantee can be given that they are in working order. Every care has been taken with the preparation of these sales particulars, but complete accuracy cannot be guaranteed.