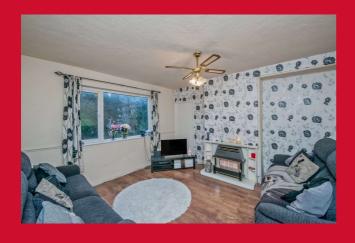

## 78 Ferrand Avenue, Bierley, Bradford, BD4 6LA

**ENTRANCE HALL** Entrance Hall LOUNGE 13' x 12' (3.96m x 3.66m) DINING ROOM 9'11" x 9' (3.02m x 2.74m) KITCHEN 10' x 8'9" (3.05m x 2.67m) Modern range of wall and base units with worktops and sink unit BEDROOM 1 11' x 10' (3.35m x 3.05m) Built in wardrobes BEDROOM 2 10' x 10' (3.05m x 3.05m) Built in wardrobes BEDROOM 3 8' x 0'8"0' (2.44m x 0.2m0m) **BATHROOM** Three piece white bathroom suite OUTSIDE Occupies a corner plot and so offers huge potential to extend (subject to the relevant planning consents) Gardens to 3 **COUNCIL TAX** Bradford - Band A **TENURE** Freehold The Fixtures & Appliances included have not been tested and therefore no guarantee can be given that they are in working order. Every care has been taken with the preparation of these sales particulars, but complete accuracy cannot be guaranteed.