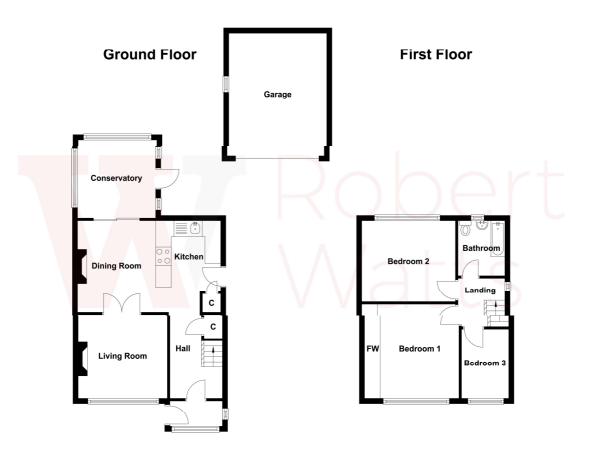

#### **ENTRANCE PORCH**

#### **HALLWAY**

## LOUNGE 12' (3.66) x 9' (2.74) + chimney breast

Feature fireplace with gas fire.

## DINING KITCHEN 15' (4.57) x 11' (3.35) + chimney breast

Range of kitchen units, worktops and sink unit. Built in double oven, separate hob and extractor.

#### **DOWNSTAIRS W.C.**

**CONSERVATORY** in uPVC.

#### **LANDING**

## BEDROOM 1 12' (3.66) x 8' (2.44) + chimney breast

Full height and width fitted wardrobes.

BEDROOM 2 11'10" x 10' max (3.6m x 3.05m max)

## BEDROOM 3 6' (1.83) x 6' (1.83) + stairhead

**BATHROOM/W.C** White bathroom suite with shower over the bath. Vanity sink unit. Heated towel rail.

**OUTSIDE** Low maintenance garden to the front. Driveway to side. Lovely garden to the rear.