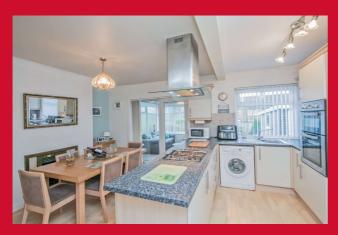

## DINING KITCHEN 15' (4.57) x 11' (3.35) + chimney breast

Range of kitchen units, worktops and sink unit. Built in double oven, separate hob and extractor.