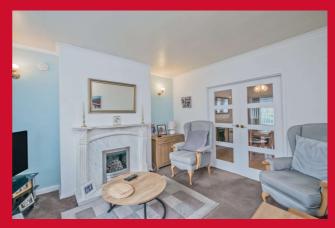

## LOUNGE 12' (3.66) x 9' (2.74) + chimney breast

Feature fireplace with gas fire.