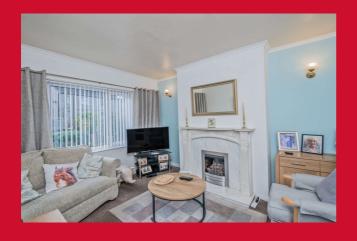

## LOUNGE 12' (3.66) x 9' (2.74) + chimney breast

Feature fireplace with gas fire.