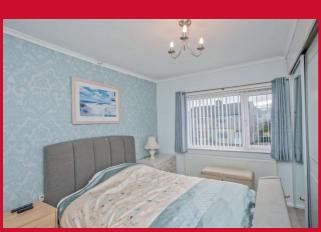

## BEDROOM 1 12' (3.66) x 8' (2.44) + chimney breast

Full height and width fitted wardrobes.

BEDROOM 2 11'10" x 10' max (3.6m x 3.05m max)