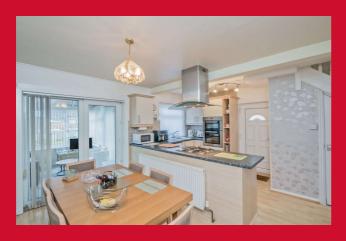

## DINING KITCHEN 15' (4.57) x 11' (3.35) + chimney breast

Range of kitchen units, worktops and sink unit. Built in double oven, separate hob and extractor.