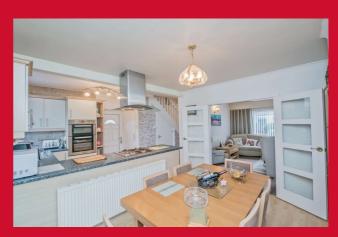

## DINING KITCHEN 15' (4.57) x 11' (3.35) + chimney breast

Range of kitchen units, worktops and sink unit. Built in double oven, separate hob and extractor.