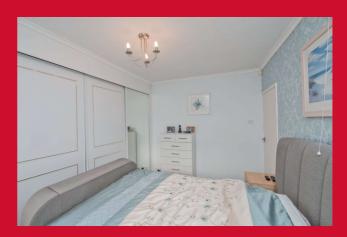

## BEDROOM 1 12' (3.66) x 8' (2.44) + chimney breast

Full height and width fitted wardrobes.

BEDROOM 2 11'10" x 10' max (3.6m x 3.05m max)