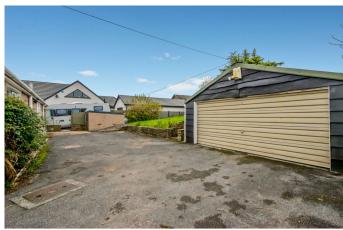

Study Area Useful study area on the landing

**Outside** Set away from Verity Street, with sweeping access/driveway, allowing for ample parking. Detached double garage. Loveley lawned garden at the front, taking advantage of the stunning views. Pleasant garden at the back.