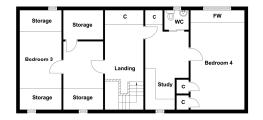

### **First Floor**

Landing Overall 1st floor area, with storage cupboard and WC.

Bedroom 3 11' x 10' (3.35m x 3.05m) Velux roof light

Bedroom 4 8'10" x 8' (2.7m x 2.44m) Twin velux roof light. Storage cupboard.

Study Area Useful study area on the landing

**Outside** Set away from Verity Street, with sweeping access/driveway, allowing for ample parking. Detached double garage. Loveley lawned garden at the front, taking advantage of the stunning views. Pleasant garden at the back.