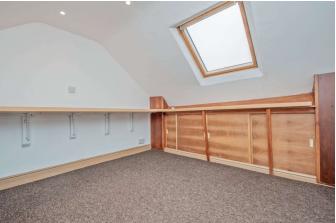

### **First Floor**

Landing Overall 1st floor area, with storage cupboard and WC.

Bedroom 3 11' x 10' (3.35m x 3.05m) Velux roof light

Bedroom 4 8'10" x 8' (2.7m x 2.44m) Twin velux roof light. Storage cupboard.