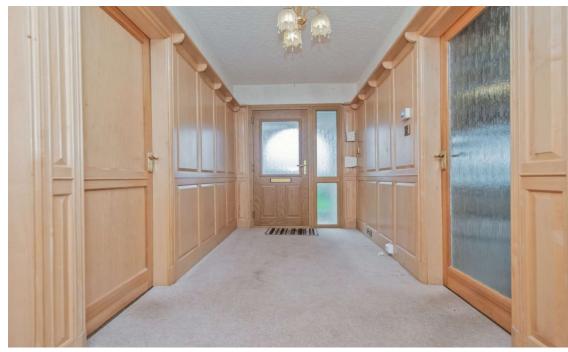

## Hallway

Lounge 22' x 10' max (6.7m x 3.05m max)
Good sized room, with open staircase to 1st Floor.

Conservatory 13' x 9' (3.96m x 2.74m) Lovely room that takes advantage of the super views overlooking garden at Golf Course, Upvc french doors to garden.