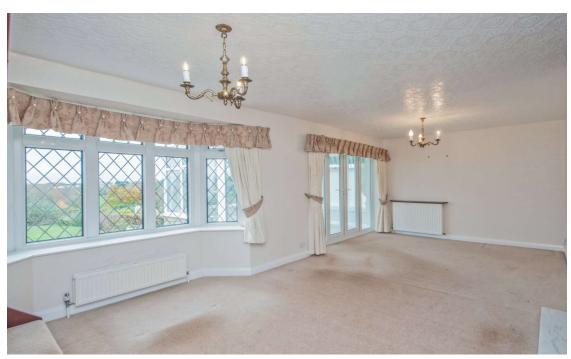

## Hallway

Lounge 22' x 10' max (6.7m x 3.05m max)
Good sized room, with open staircase to 1st Floor.

Conservatory 13' x 9' (3.96m x 2.74m) Lovely room that takes advantage of the super views overlooking garden at Golf Course, Upvc french doors to garden.