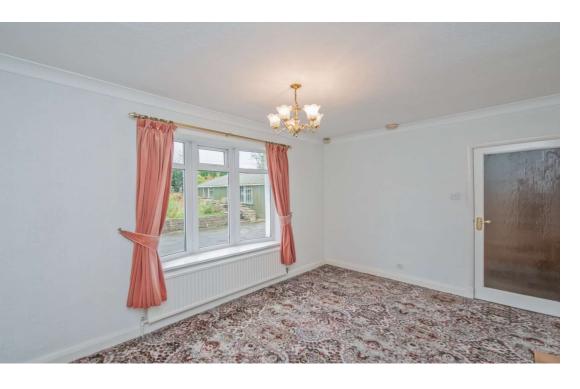

Bedroom 1 12'10" x 10' (3.9m x 3.05m) Ground floor bedroom. Fitted wardrobes.

Bedroom 2 10' x 8'11" (3.05m x 2.72m) Ground floor bedroom.

**Bathroom** Three piece bathroom suite with tiled walls and flooring.