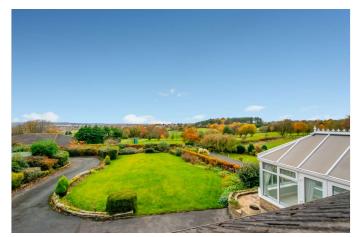

## Hallway

Lounge 22' x 10' max (6.7m x 3.05m max)
Good sized room, with open staircase to 1st Floor.

Conservatory 13' x 9' (3.96m x 2.74m) Lovely room that takes advantage of the super views overlooking garden at Golf Course, Upvc french doors to garden.

Study Area Useful study area on the landing

**Outside** Set away from Verity Street, with sweeping access/driveway, allowing for ample parking. Detached double garage. Loveley lawned garden at the front, taking advantage of the stunning views. Pleasant garden at the back.