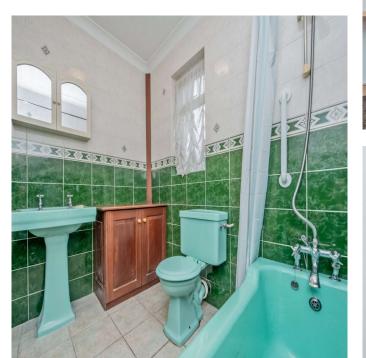

Bedroom 1 12'10" x 10' (3.9m x 3.05m) Ground floor bedroom. Fitted wardrobes.

Bedroom 2 10' x 8'11" (3.05m x 2.72m) Ground floor bedroom.

**Bathroom** Three piece bathroom suite with tiled walls and flooring.