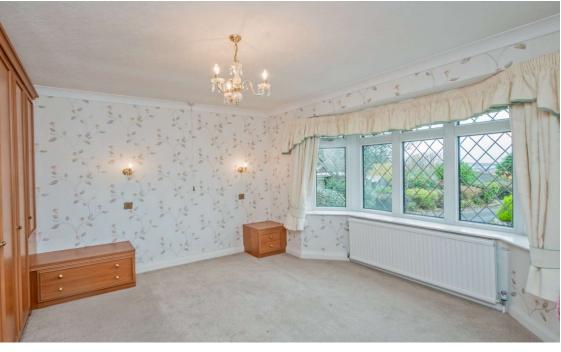

Bedroom 1 12'10" x 10' (3.9m x 3.05m) Ground floor bedroom. Fitted wardrobes.

Bedroom 2 10' x 8'11" (3.05m x 2.72m) Ground floor bedroom.

**Bathroom** Three piece bathroom suite with tiled walls and flooring.