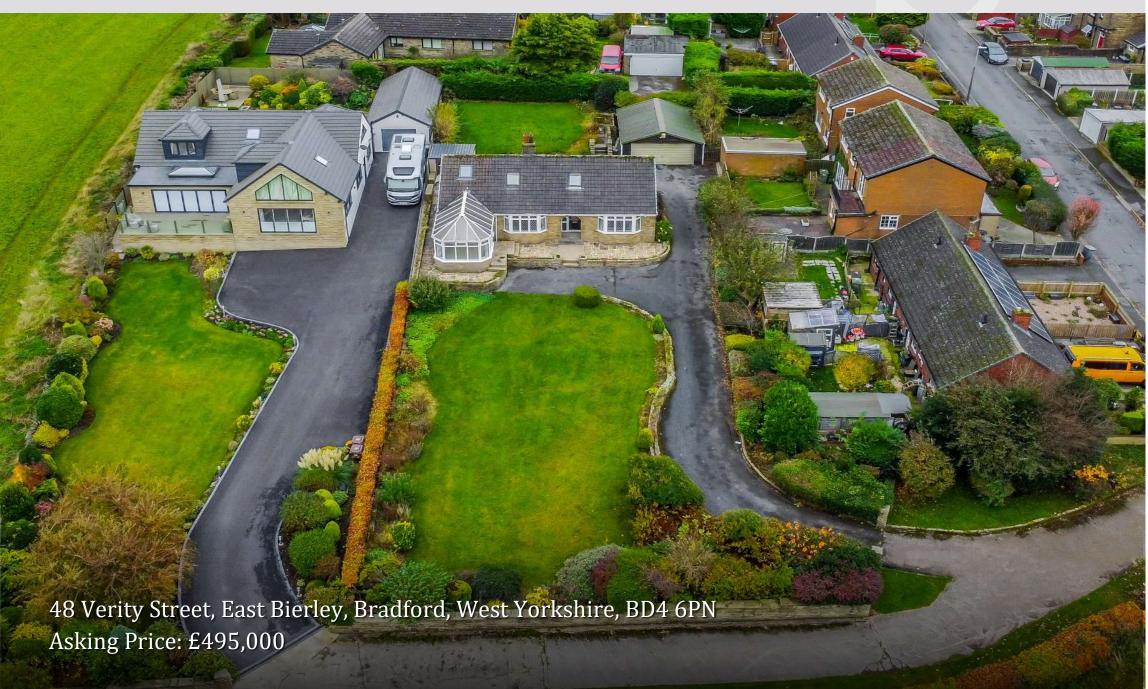

# 48 Verity Street, East Bierley, Bradford, West Yorkshire, BD4 6PN

STUNNING VIEWS: Rare opportunity has arisen to purchase this DETACHED BUNGALOW, that occupies a generous plot position with STUNNING VIEWS OVERLOOKING GOLF COURSE. The property is located in this highly desirable village location, with walking distance to the golf course, cricket club, pub and village green. Provides 3/4 BEDROOMS and is in need of updating in keeping with today's modern standards. NOT TO BE MISSED.

Study Area Useful study area on the landing

**Outside** Set away from Verity Street, with sweeping access/driveway, allowing for ample parking. Detached double garage. Loveley lawned garden at the front, taking advantage of the stunning views. Pleasant garden at the back.