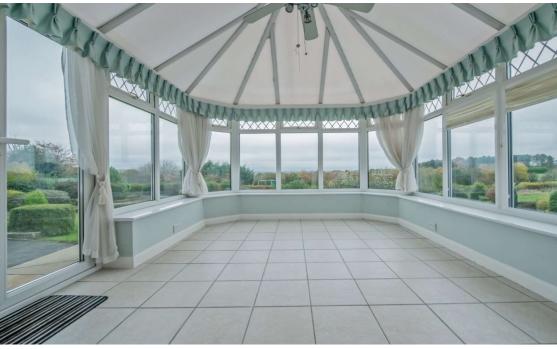

## Hallway

Lounge 22' x 10' max (6.7m x 3.05m max)
Good sized room, with open staircase to 1st Floor.

Conservatory 13' x 9' (3.96m x 2.74m) Lovely room that takes advantage of the super views overlooking garden at Golf Course, Upvc french doors to garden.