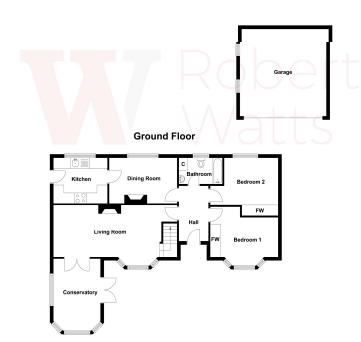

## Hallway

Lounge 22' x 10' max (6.7m x 3.05m max)
Good sized room, with open staircase to 1st Floor.

Conservatory 13' x 9' (3.96m x 2.74m) Lovely room that takes advantage of the super views overlooking garden at Golf Course, Upvc french doors to garden.

Kitchen 10' x 8' (3.05m x 2.44m)
Well equipped kitchen with a range of wall and base units, worktops and sink unit, built in double oven with hob and extractor fan.

Dining Room 12' x 8'7" (3.66m x 2.62m)

Bedroom 1 12'10" x 10' (3.9m x 3.05m) Ground floor bedroom. Fitted wardrobes.

Bedroom 2 10' x 8'11" (3.05m x 2.72m) Ground floor bedroom.

**Bathroom** Three piece bathroom suite with tiled walls and flooring.

### **First Floor**

Landing Overall 1st floor area, with storage cupboard and WC.

Bedroom 3 11' x 10' (3.35m x 3.05m) Velux roof light

Bedroom 4 8'10" x 8' (2.7m x 2.44m) Twin velux roof light. Storage cupboard.

Study Area Useful study area on the landing

**Outside** Set away from Verity Street, with sweeping access/driveway, allowing for ample parking. Detached double garage. Loveley lawned garden at the front, taking advantage of the stunning views. Pleasant garden at the back.