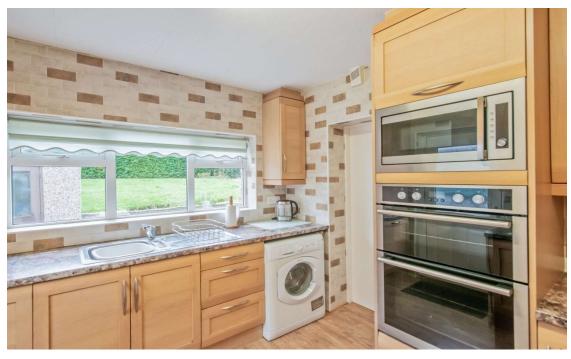

Kitchen 10' x 8' (3.05m x 2.44m)
Well equipped kitchen with a range of wall and base units, worktops and sink unit, built in double oven with hob and extractor fan.

Dining Room 12' x 8'7" (3.66m x 2.62m)