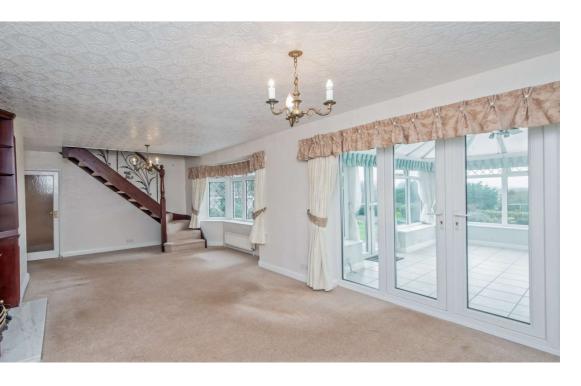

## Hallway

Lounge 22' x 10' max (6.7m x 3.05m max)
Good sized room, with open staircase to 1st Floor.

Conservatory 13' x 9' (3.96m x 2.74m) Lovely room that takes advantage of the super views overlooking garden at Golf Course, Upvc french doors to garden.