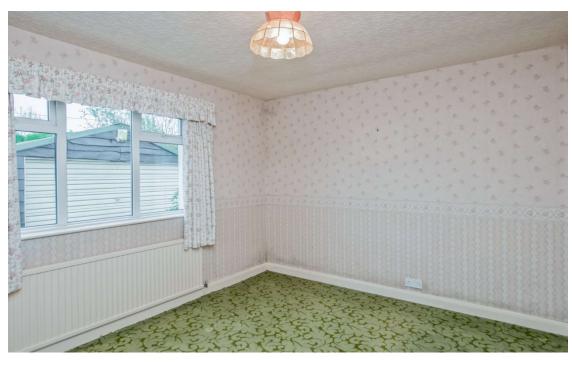

Bedroom 1 12'10" x 10' (3.9m x 3.05m) Ground floor bedroom. Fitted wardrobes.

Bedroom 2 10' x 8'11" (3.05m x 2.72m) Ground floor bedroom.

**Bathroom** Three piece bathroom suite with tiled walls and flooring.