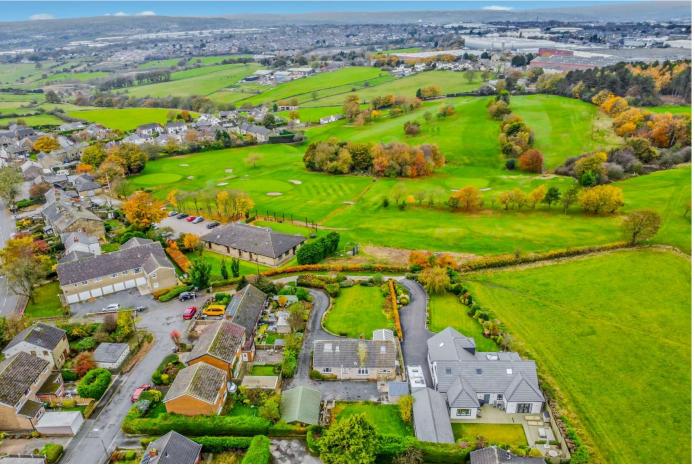

# 48 Verity Street, East Bierley, Bradford, West Yorkshire, BD4 6PN

STUNNING VIEWS: Rare opportunity has arisen to purchase this DETACHED BUNGALOW, that occupies a generous plot position with STUNNING VIEWS OVERLOOKING GOLF COURSE. The property is located in this highly desirable village location, with walking distance to the golf course, cricket club, pub and village green. Provides 3/4 BEDROOMS and is in need of updating in keeping with today's modern standards. NOT TO BE MISSED.

Study Area Useful study area on the landing

**Outside** Set away from Verity Street, with sweeping access/driveway, allowing for ample parking. Detached double garage. Loveley lawned garden at the front, taking advantage of the stunning views. Pleasant garden at the back.