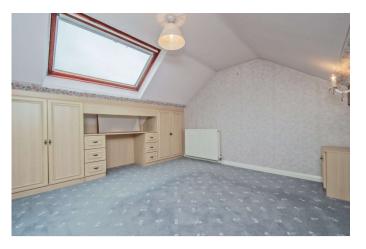

### **First Floor**

Landing Overall 1st floor area, with storage cupboard and WC.

Bedroom 3 11' x 10' (3.35m x 3.05m) Velux roof light

Bedroom 4 8'10" x 8' (2.7m x 2.44m) Twin velux roof light. Storage cupboard.

Study Area Useful study area on the landing

**Outside** Set away from Verity Street, with sweeping access/driveway, allowing for ample parking. Detached double garage. Loveley lawned garden at the front, taking advantage of the stunning views. Pleasant garden at the back.