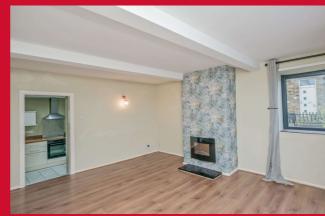

### LOUNGE 14' (4.27) x 14' (4.27) + open staircase

Lovely dual aspect lounge, with open staircase to the first floor.

#### KITCHEN 13' x 7' (3.96m x 2.13m)

Super fitted kitchen, with a good range of cupboards. Built in oven, hob and extractor fan. Tiled flooring.