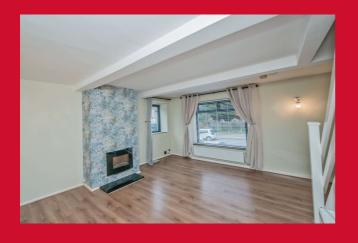

### LOUNGE 14' (4.27) x 14' (4.27) + open staircase

Lovely dual aspect lounge, with open staircase to the first floor.