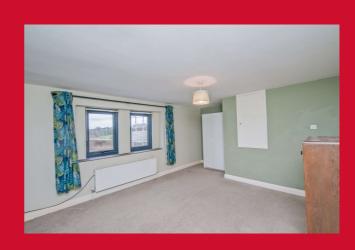

## BEDROOM 1 14'11" x 11' Max (4.55m x 3.35m Max)

Good sized bedroom with built in cupboard.

BEDROOM 2 8' x 7'10" (2.44m x 2.4m)

WET ROOM/WC Adapted for disabled use. White suite.

**TENURE** Freehold

**COUNCIL TAX** Band A