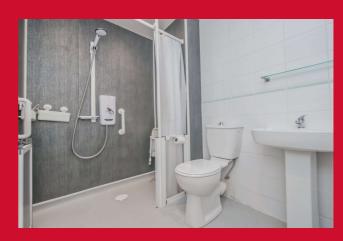

## BEDROOM 1 14'11" x 11' Max (4.55m x 3.35m Max)

Good sized bedroom with built in cupboard.

BEDROOM 2 8' x 7'10" (2.44m x 2.4m)

WET ROOM/WC Adapted for disabled use. White suite.

**TENURE** Freehold

**COUNCIL TAX** Band A