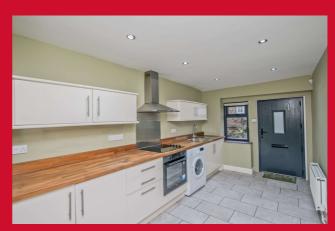

#### KITCHEN 13' x 7' (3.96m x 2.13m)

Super fitted kitchen, with a good range of cupboards. Built in oven, hob and extractor fan. Tiled flooring.