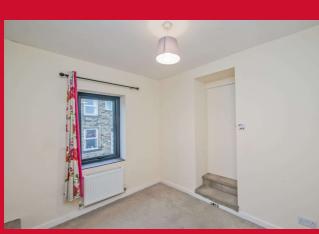

## BEDROOM 1 14'11" x 11' Max (4.55m x 3.35m Max)

Good sized bedroom with built in cupboard.

BEDROOM 2 8' x 7'10" (2.44m x 2.4m)

WET ROOM/WC Adapted for disabled use. White suite.

**TENURE** Freehold

**COUNCIL TAX** Band A