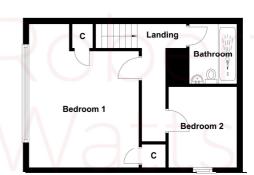

#### **LANDING**

## BEDROOM 1 14'11" x 11' Max (4.55m x 3.35m Max)

Good sized bedroom with built in cupboard.

BEDROOM 2 8' x 7'10" (2.44m x 2.4m)

WET ROOM/WC Adapted for disabled use. White suite.

**TENURE** Freehold

**COUNCIL TAX** Band A

#### **First Floor**

1 01274 689589 E birkenshaw@robertwatts.co.uk W robertwatts.co.uk Birkenshaw Office: 704 Bradford Road, Birkenshaw, BD11 2AE