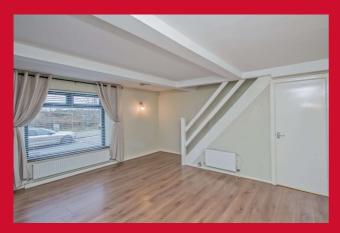

### LOUNGE 14' (4.27) x 14' (4.27) + open staircase

Lovely dual aspect lounge, with open staircase to the first floor.