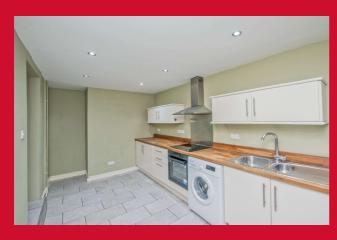

#### KITCHEN 13' x 7' (3.96m x 2.13m)

Super fitted kitchen, with a good range of cupboards. Built in oven, hob and extractor fan. Tiled flooring.