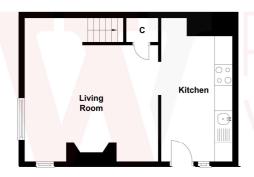

#### **GROUND FLOOR**

### LOUNGE 14' (4.27) x 14' (4.27) + open staircase

Lovely dual aspect lounge, with open staircase to the first floor.

#### KITCHEN 13' x 7' (3.96m x 2.13m)

Super fitted kitchen, with a good range of cupboards. Built in oven, hob and extractor fan. Tiled flooring.