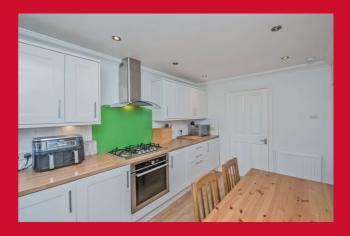

#### ENTRANCE HALL

**LOUNGE 16' x 14' max (4.88m x 4.27m max)** Featured fireplace with gas fire. Access to;-

CELLAR

**DINING KITCHEN 12' x 7'1" (3.66m x 2.16m)** Well equipped kitchen with a range of wall and base units, worktops and sink unit. Built in oven and hob.