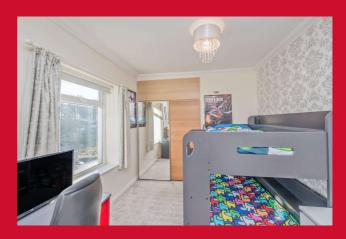

**GROUND FLOOR BATHROOM** 3 piece white bathroom suite with shower over the bath.

LANDING

**BEDROOM 1 13' x 9' (3.96m x 2.74m)** Fitted wardrobes and storage cupboard to 2 walls.

BEDROOM 2 11' x 6'10" (3.35m x 2.08m)