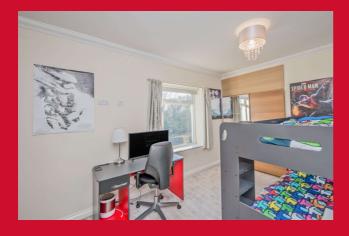

**GROUND FLOOR BATHROOM** 3 piece white bathroom suite with shower over the bath.

LANDING

**BEDROOM 1 13' x 9' (3.96m x 2.74m)** Fitted wardrobes and storage cupboard to 2 walls.

BEDROOM 2 11' x 6'10" (3.35m x 2.08m)