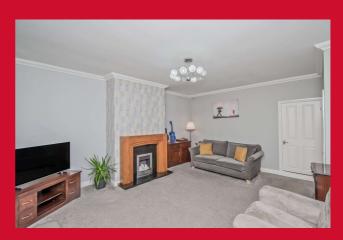

#### ENTRANCE HALL

**LOUNGE 16' x 14' max (4.88m x 4.27m max)** Featured fireplace with gas fire. Access to;-

CELLAR

**DINING KITCHEN 12' x 7'1" (3.66m x 2.16m)** Well equipped kitchen with a range of wall and base units, worktops and sink unit. Built in oven and hob.