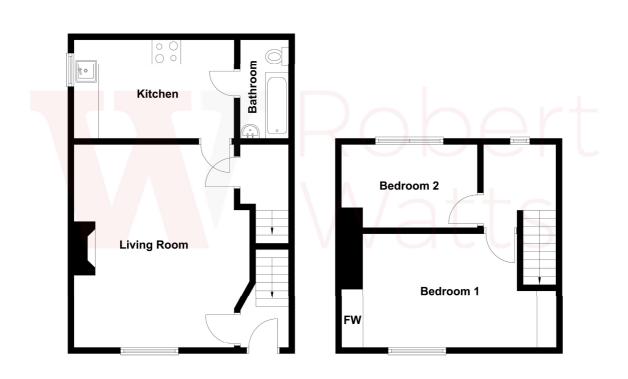

The accommodation comprises: Entrance Hall, Lounge, Kitchen, 2 Bedrooms & Bathroom.

#### ENTRANCE HALL

**LOUNGE 16' x 14' max (4.88m x 4.27m max)** Featured fireplace with gas fire. Access to;-

CELLAR

**DINING KITCHEN 12' x 7'1" (3.66m x 2.16m)** Well equipped kitchen with a range of wall and base units, worktops and sink unit. Built in oven and hob.

**GROUND FLOOR BATHROOM** 3 piece white bathroom suite with shower over the bath.

LANDING

**BEDROOM 1 13' x 9' (3.96m x 2.74m)** Fitted wardrobes and storage cupboard to 2 walls.

BEDROOM 2 11' x 6'10" (3.35m x 2.08m)

**Ground Floor** 

**First Floor** 

1 01274 689589 E birkenshaw@robertwatts.co.uk W robertwatts.co.uk Birkenshaw Office: 704 Bradford Road, Birkenshaw, BD11 2AE

f RWEstateAgents У @robertwatts\_