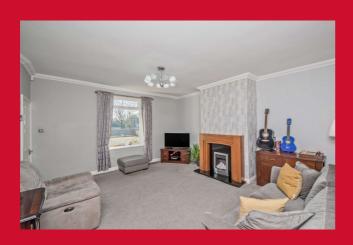

#### ENTRANCE HALL

**LOUNGE 16' x 14' max (4.88m x 4.27m max)** Featured fireplace with gas fire. Access to;-

CELLAR

**DINING KITCHEN 12' x 7'1" (3.66m x 2.16m)** Well equipped kitchen with a range of wall and base units, worktops and sink unit. Built in oven and hob.