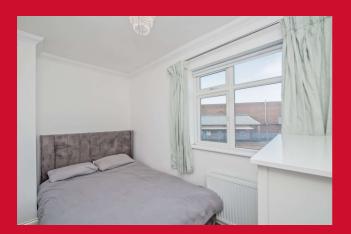

**GROUND FLOOR BATHROOM** 3 piece white bathroom suite with shower over the bath.

LANDING

**BEDROOM 1 13' x 9' (3.96m x 2.74m)** Fitted wardrobes and storage cupboard to 2 walls.

BEDROOM 2 11' x 6'10" (3.35m x 2.08m)