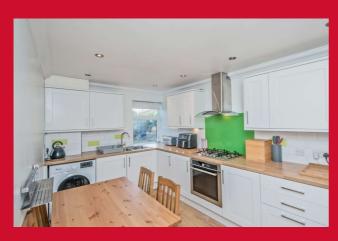

#### ENTRANCE HALL

**LOUNGE 16' x 14' max (4.88m x 4.27m max)** Featured fireplace with gas fire. Access to;-

CELLAR

**DINING KITCHEN 12' x 7'1" (3.66m x 2.16m)** Well equipped kitchen with a range of wall and base units, worktops and sink unit. Built in oven and hob.