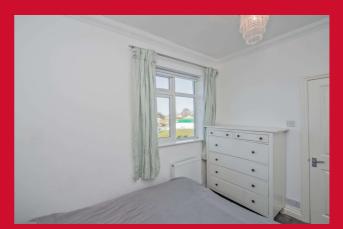

**GROUND FLOOR BATHROOM** 3 piece white bathroom suite with shower over the bath.

LANDING

**BEDROOM 1 13' x 9' (3.96m x 2.74m)** Fitted wardrobes and storage cupboard to 2 walls.

BEDROOM 2 11' x 6'10" (3.35m x 2.08m)