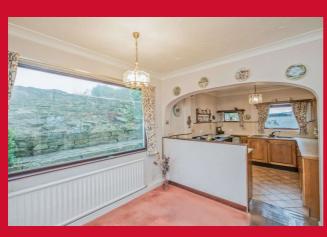

## 12 Birkhill Crescent, Birkenshaw, Bradford, West Yorkshire, BD11 2LJ

**ENTRANCE PORCH** Entrance porch

LOUNGE 18'x 15' max (5.49mx 4.57m max)

Open staircase

**DINING ROOM 9' x 9' (2.74m x 2.74m)** 

Archway to kitchen

**REAR PORCH** 

UTILITY ROOM 9' x 5'11" (2.74m x 1.8m)

KITCHEN 9'11" x 9' (3.02m x 2.74m)

Kitchen with wall and base units, worktops and sink unit

BEDROOM 1 15' x 11' (4.57m x 3.35m)

BEDROOM 2 11' x 9' (3.35m x 2.74m)