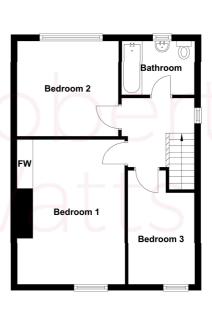

**REAR PORCH** 

UTILITY ROOM 9' x 5'11" (2.74m x 1.8m)

KITCHEN 9'11" x 9' (3.02m x 2.74m)

Kitchen with wall and base units, worktops and sink unit

BEDROOM 1 15' x 11' (4.57m x 3.35m)

BEDROOM 2 11' x 9' (3.35m x 2.74m)

BEDROOM 3 7' (2.13) x 6'10" (2.08) with stair head

**BATHROOM** Three piece bathroom suite, tiled walls

**EXTERIOR** To the front, there is no designated parking outside the house. However included in the sale here are 3 dilapidated garages included in sale, 1 double and 1 single. We have been told by our client that they were used these but have, in recent years fallen into disrepair. we are in the opinion that they would have to be pulled down, but the land/space is included for future re build etc.

### First Floor

1 01274 689589 E birkenshaw@robertwatts.co.uk W robertwatts.co.uk
Birkenshaw Office: 704 Bradford Road, Birkenshaw, BD11 2AE