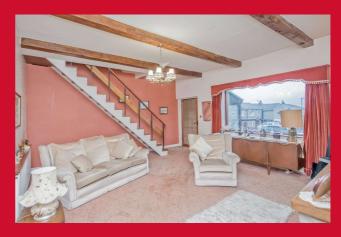

## 12 Birkhill Crescent, Birkenshaw, Bradford, West Yorkshire, BD11 2LJ

**ENTRANCE PORCH** Entrance porch

LOUNGE 18'x 15' max (5.49mx 4.57m max)

Open staircase

**DINING ROOM 9' x 9' (2.74m x 2.74m)** 

Archway to kitchen