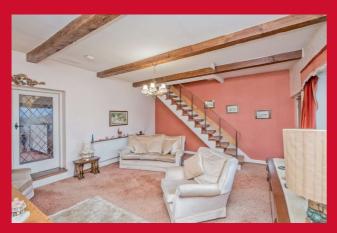

## 12 Birkhill Crescent, Birkenshaw, Bradford, West Yorkshire, BD11 2LJ

**ENTRANCE PORCH** Entrance porch

LOUNGE 18'x 15' max (5.49mx 4.57m max)

Open staircase

**DINING ROOM 9' x 9' (2.74m x 2.74m)** 

Archway to kitchen