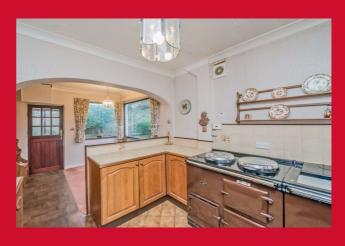

**REAR PORCH** 

UTILITY ROOM 9' x 5'11" (2.74m x 1.8m)

KITCHEN 9'11" x 9' (3.02m x 2.74m)

Kitchen with wall and base units, worktops and sink unit

BEDROOM 1 15' x 11' (4.57m x 3.35m)

BEDROOM 2 11' x 9' (3.35m x 2.74m)