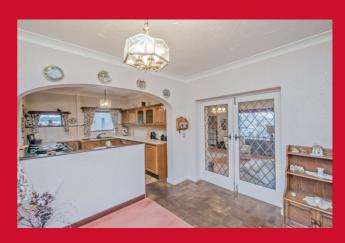

## 12 Birkhill Crescent, Birkenshaw, Bradford, West Yorkshire, BD11 2LJ

**ENTRANCE PORCH** Entrance porch

LOUNGE 18'x 15' max (5.49mx 4.57m max)

Open staircase

**DINING ROOM 9' x 9' (2.74m x 2.74m)** 

Archway to kitchen

**REAR PORCH** 

UTILITY ROOM 9' x 5'11" (2.74m x 1.8m)

KITCHEN 9'11" x 9' (3.02m x 2.74m)

Kitchen with wall and base units, worktops and sink unit

BEDROOM 1 15' x 11' (4.57m x 3.35m)

BEDROOM 2 11' x 9' (3.35m x 2.74m)