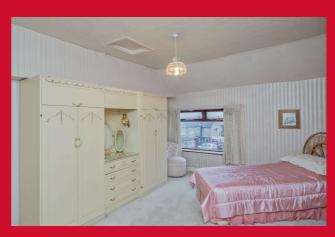

**REAR PORCH** 

UTILITY ROOM 9' x 5'11" (2.74m x 1.8m)

KITCHEN 9'11" x 9' (3.02m x 2.74m)

Kitchen with wall and base units, worktops and sink unit

BEDROOM 1 15' x 11' (4.57m x 3.35m)

BEDROOM 2 11' x 9' (3.35m x 2.74m)