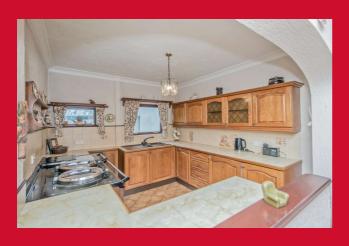

**REAR PORCH** 

UTILITY ROOM 9' x 5'11" (2.74m x 1.8m)

KITCHEN 9'11" x 9' (3.02m x 2.74m)

Kitchen with wall and base units, worktops and sink unit

BEDROOM 1 15' x 11' (4.57m x 3.35m)

BEDROOM 2 11' x 9' (3.35m x 2.74m)