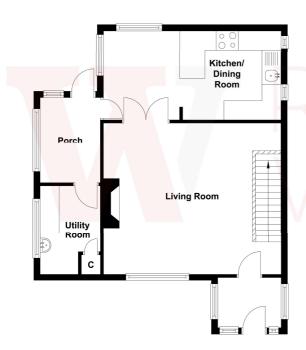

## 12 Birkhill Crescent, Birkenshaw, Bradford, West Yorkshire, BD11 2LJ

**ENTRANCE PORCH** Entrance porch

LOUNGE 18'x 15' max (5.49mx 4.57m max)

Open staircase

**DINING ROOM 9' x 9' (2.74m x 2.74m)** 

Archway to kitchen

**REAR PORCH** 

UTILITY ROOM 9' x 5'11" (2.74m x 1.8m)

KITCHEN 9'11" x 9' (3.02m x 2.74m)

Kitchen with wall and base units, worktops and sink unit

BEDROOM 1 15' x 11' (4.57m x 3.35m)

BEDROOM 2 11' x 9' (3.35m x 2.74m)

### **Ground Floor**