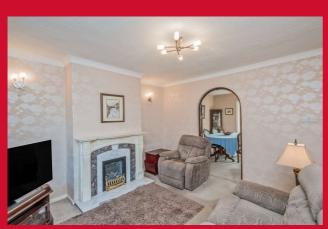

## LOUNGE 14' x 11' max (4.27m x 3.35m max)

Feature fireplace with gas fire. Double doors leading to;-