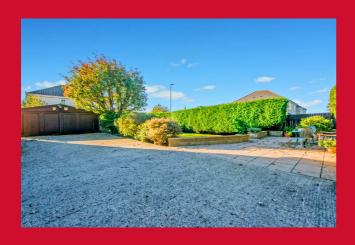

#### BEDROOM 3 7' x 6' max (2.13m x 1.83m max)

BATHROOM/W.C White bathroom suite with corner bath. Tiled walls and flooring.

**OUTSIDE** Super corner plot with larger than average side garden. Offers great potential for extension to the side (subject to planning permission). Drive, with ample parking and detached double garage. Beautiful well stocked side garden with ornamental water feature. Low maintenance garden at the back.