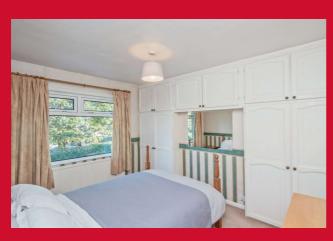

## BEDROOM 1 11' x 8' (3.35m x 2.44m)

Fitted wardrobes.

## BEDROOM 2 9' (2.74) x 7'2" (2.18) + recess

Built in wardrobe.