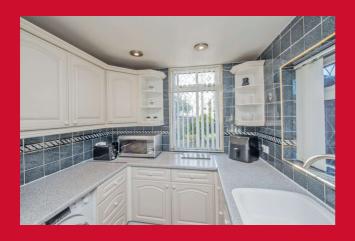

## KITCHEN 8' x 7' (2.44m x 2.13m)

Well equipped kitchen including a range of base and wall units, worktops and sink unit. Built in oven and hob. Tiled walls.