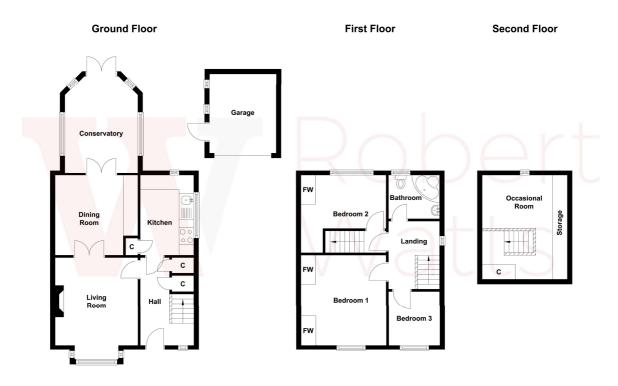

## 87 Tyersal Road, Tyersal, Bradford, BD4 8EX

**HALLWAY** Cloaks cupboard.

## LOUNGE 14' x 11' max (4.27m x 3.35m max)

Feature fireplace with gas fire. Double doors leading to;-

### DINING ROOM 10'10" x 9' (3.3m x 2.74m)

uPVC French doors leading to;-

**CONSERVATORY** In uPVC. Tiled flooring.

## KITCHEN 8' x 7' (2.44m x 2.13m)

Well equipped kitchen including a range of base and wall units, worktops and sink unit. Built in oven and hob. Tiled walls.

#### **LANDING**

## BEDROOM 1 11' x 8' (3.35m x 2.44m)

Fitted wardrobes.

## BEDROOM 2 9' (2.74) x 7'2" (2.18) + recess

Built in wardrobe.

#### BEDROOM 3 7' x 6' max (2.13m x 1.83m max)

BATHROOM/W.C White bathroom suite with corner bath. Tiled walls and flooring.

**OUTSIDE** Super corner plot with larger than average side garden. Offers great potential for extension to the side (subject to planning permission). Drive, with ample parking and detached double garage. Beautiful well stocked side garden with ornamental water feature. Low maintenance garden at the back.