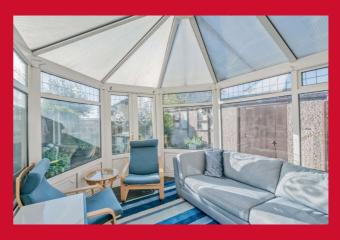

### DINING ROOM 10'10" x 9' (3.3m x 2.74m)

uPVC French doors leading to;-

**CONSERVATORY** In uPVC. Tiled flooring.