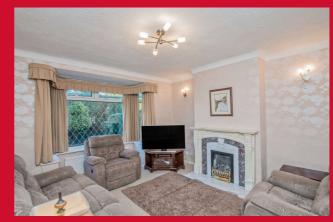

## LOUNGE 14' x 11' max (4.27m x 3.35m max)

Feature fireplace with gas fire. Double doors leading to;-