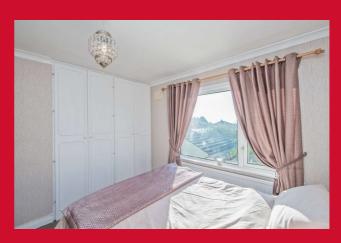

## BEDROOM 1 11' x 8' (3.35m x 2.44m)

Fitted wardrobes.

## BEDROOM 2 9' (2.74) x 7'2" (2.18) + recess

Built in wardrobe.

#### BEDROOM 3 7' x 6' max (2.13m x 1.83m max)

BATHROOM/W.C White bathroom suite with corner bath. Tiled walls and flooring.

**OUTSIDE** Super corner plot with larger than average side garden. Offers great potential for extension to the side (subject to planning permission). Drive, with ample parking and detached double garage. Beautiful well stocked side garden with ornamental water feature. Low maintenance garden at the back.