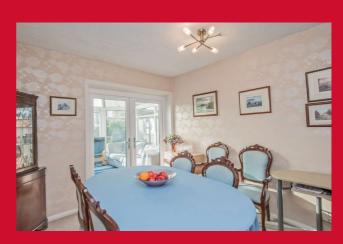

### DINING ROOM 10'10" x 9' (3.3m x 2.74m)

uPVC French doors leading to;-

**CONSERVATORY** In uPVC. Tiled flooring.