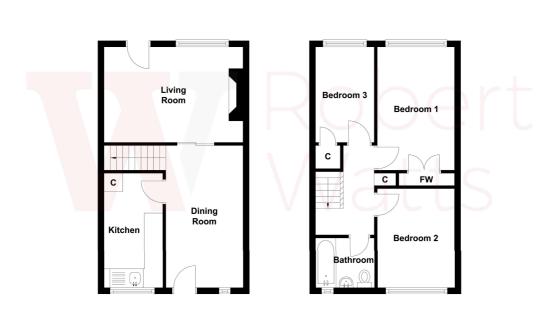

With 3 good sized bedrooms and gardens. The accommodation comprises: Dining Room, Kitchen, Lounge, 3 Bedroom & Bathroom.

## 60 Bottoms Lane, Birkenshaw, Bradford, West Yorkshire, BD11 2HL

LOUNGE 14'2" x 10' (4.32m x 3.05m)

DINING ROOM 15' x 8' (4.57m x 2.44m)

KITCHEN 11'11" x 5'9" (3.63m x 1.75m) Range of wall and base units, worktops and sink unit.

#### LANDING

BEDROOM1 13' x 8' (3.96m x 2.44m) Built in wardrobes.

BEDROOM 2 9' x 8' (2.74m x 2.44m) Built in wardrobes.

BEDROOM 3 10' x 6' (3.05m x 1.83m)

**BATHROOM** Three piece white bathroom suite.

EXTERIOR Garden to the front and back.

**First Floor** 

**Ground Floor** 

1 01274 689589 E birkenshaw@robertwatts.co.uk W robertwatts.co.uk Birkenshaw Office: 704 Bradford Road, Birkenshaw, BD11 2AE

f RWEstateAgents 🕑 @robertwatts\_