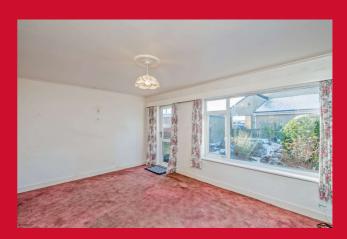

## 60 Bottoms Lane, Birkenshaw, Bradford, West Yorkshire, BD11 2HL

LOUNGE 14'2" x 10' (4.32m x 3.05m)

DINING ROOM 15' x 8' (4.57m x 2.44m)

KITCHEN 11'11" x 5'9" (3.63m x 1.75m) Range of wall and base units, worktops and sink unit.