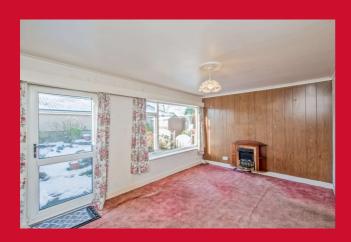

## 60 Bottoms Lane, Birkenshaw, Bradford, West Yorkshire, BD11 2HL

LOUNGE 14'2" x 10' (4.32m x 3.05m)

DINING ROOM 15' x 8' (4.57m x 2.44m)

KITCHEN 11'11" x 5'9" (3.63m x 1.75m) Range of wall and base units, worktops and sink unit.