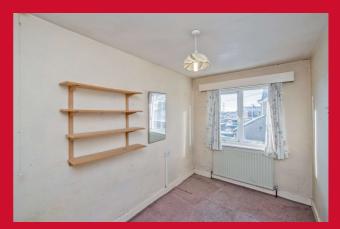

#### LANDING

BEDROOM1 13' x 8' (3.96m x 2.44m) Built in wardrobes.

BEDROOM 2 9' x 8' (2.74m x 2.44m) Built in wardrobes.

BEDROOM 3 10' x 6' (3.05m x 1.83m)

**BATHROOM** Three piece white bathroom suite.

EXTERIOR Garden to the front and back.