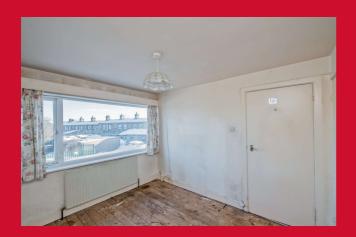

With 3 good sized bedrooms and gardens. The accommodation comprises: Dining Room, Kitchen, Lounge, 3 Bedroom & Bathroom.

#### LANDING

BEDROOM1 13' x 8' (3.96m x 2.44m) Built in wardrobes.

BEDROOM 2 9' x 8' (2.74m x 2.44m) Built in wardrobes.

BEDROOM 3 10' x 6' (3.05m x 1.83m)

**BATHROOM** Three piece white bathroom suite.

EXTERIOR Garden to the front and back.