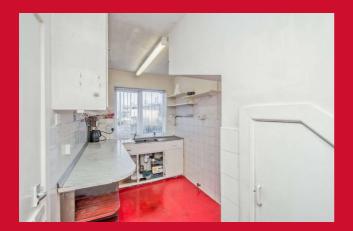

With 3 good sized bedrooms and gardens. The accommodation comprises: Dining Room, Kitchen, Lounge, 3 Bedroom & Bathroom.

## 60 Bottoms Lane, Birkenshaw, Bradford, West Yorkshire, BD11 2HL

LOUNGE 14'2" x 10' (4.32m x 3.05m)

DINING ROOM 15' x 8' (4.57m x 2.44m)

KITCHEN 11'11" x 5'9" (3.63m x 1.75m) Range of wall and base units, worktops and sink unit.