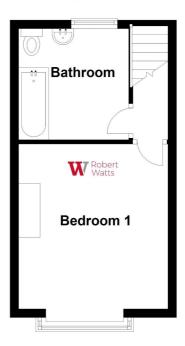

The accommodation comprises: Lounge, Kitchen, 1 Bedroom & Bathroom,

#### **LANDING**

DOUBLE BEDROOM 1 13' (3.96) x 12' (3.66) + recess

**BATHROOM** Large bathroom with a 2 piece suite. Can easily be adapted to make it smaller and create a 2nd bedroom.

**OUTSIDE** Yard to the back.

#### **First Floor**

Please note this floor plan is not to scale and should not be relied on as a basis to purchase this property.

Plan produced using PlanUp.