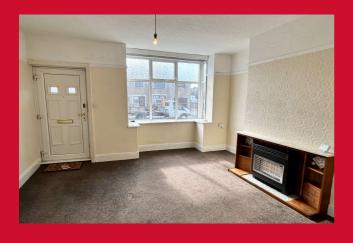

The accommodation comprises: Lounge, Kitchen, 1 Bedroom & Bathroom,

#### LOUNGE 13' (3.96) x 11'11" (3.63) + chimney breast