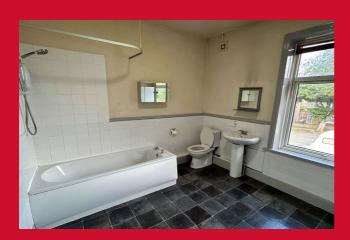

#### **LANDING**

DOUBLE BEDROOM 1 13' (3.96) x 12' (3.66) + recess

**BATHROOM** Large bathroom with a 2 piece suite. Can easily be adapted to make it smaller and create a 2nd bedroom.

**OUTSIDE** Yard to the back.