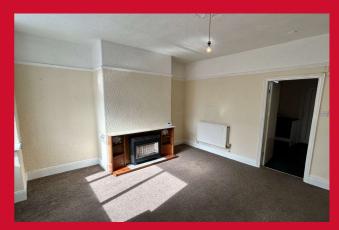

The accommodation comprises: Lounge, Kitchen, 1 Bedroom & Bathroom,

#### LOUNGE 13' (3.96) x 11'11" (3.63) + chimney breast