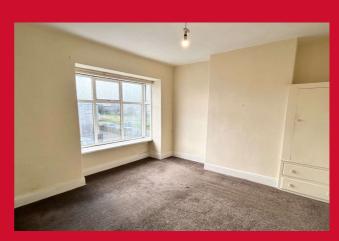

#### LOUNGE 13' (3.96) x 11'11" (3.63) + chimney breast

#### **LANDING**

DOUBLE BEDROOM 1 13' (3.96) x 12' (3.66) + recess

**BATHROOM** Large bathroom with a 2 piece suite. Can easily be adapted to make it smaller and create a 2nd bedroom.

**OUTSIDE** Yard to the back.