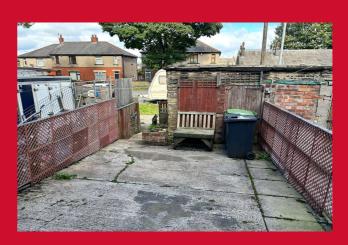

#### **LANDING**

DOUBLE BEDROOM 1 13' (3.96) x 12' (3.66) + recess

**BATHROOM** Large bathroom with a 2 piece suite. Can easily be adapted to make it smaller and create a 2nd bedroom.

**OUTSIDE** Yard to the back.