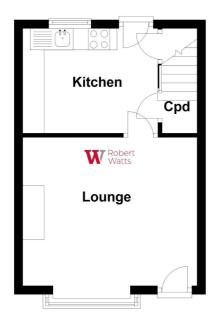

The accommodation comprises: Lounge, Kitchen, 1 Bedroom & Bathroom,

#### LOUNGE 13' (3.96) x 11'11" (3.63) + chimney breast

#### KITCHEN 11'10" x 9' (3.6m x 2.74m)

Range of base and wall uniuts, worktops and sink unit. Built in oven and hob. Useful storage cupboard.

#### **Ground Floor**

#### **First Floor**

Please note this floor plan is not to scale and should not be relied on as a basis to purchase this property.

Plan produced using PlanUp.