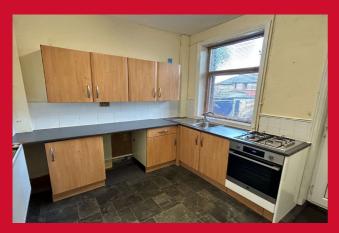

The accommodation comprises: Lounge, Kitchen, 1 Bedroom & Bathroom,

#### KITCHEN 11'10" x 9' (3.6m x 2.74m)

Range of base and wall uniuts, worktops and sink unit. Built in oven and hob. Useful storage cupboard.