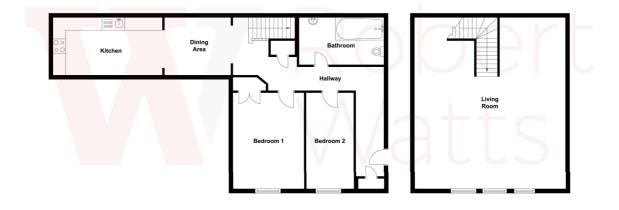

Situated in this popular location, offering easy access to all commutes. Further benefits include uPVC DG, Gas Central Heating, and original beamed ceiling.

The accommodation briefly comprises: Hallway, Dining Room, Kitchen, Lounge, 2 Bedrooms & Bathroom.

### **GROUND FLOOR**

HALLWAY With open staircase leading to the lounge.

**KITCHEN 14' x 7' (4.27m x 2.13m)** Well equipped kitchen, with good range of units. Fitted oven and hob.

DINING ROOM 8' x 7' (2.44m x 2.13m) Versatile dining/breakfast area which leads through to the kitchen.

BEDROOM 1 11' x 9' (3.35m x 2.74m) Fitted wardrobes.

BEDROOM 2 11' (3.35m)

BATHROOM White bathroom suite, with shower over bath.

#### **FIRST FLOOR**

LOUNGE 20' x 17' max (6.1m x 5.18m max) Lovely spacious first floor Lounge, with vaulted ceiling and super exposed beams. Feature arched window.

LEASEHOLD Terms of lease: 999 years from 12.9.2002. £800 annual service charge. £50 annual ground rent.