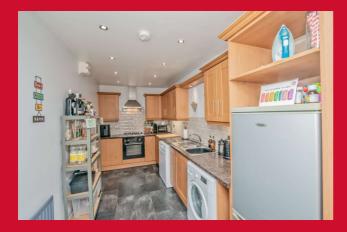

### **GROUND FLOOR**

HALLWAY With open staircase leading to the lounge.

**KITCHEN 14' x 7' (4.27m x 2.13m)** Well equipped kitchen, with good range of units. Fitted oven and hob.

DINING ROOM 8' x 7' (2.44m x 2.13m) Versatile dining/breakfast area which leads through to the kitchen.