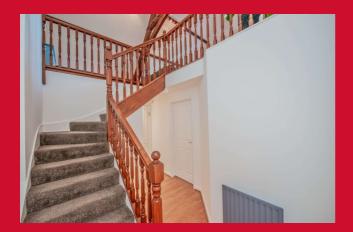

### **GROUND FLOOR**

HALLWAY With open staircase leading to the lounge.

**KITCHEN 14' x 7' (4.27m x 2.13m)** Well equipped kitchen, with good range of units. Fitted oven and hob.

DINING ROOM 8' x 7' (2.44m x 2.13m) Versatile dining/breakfast area which leads through to the kitchen.