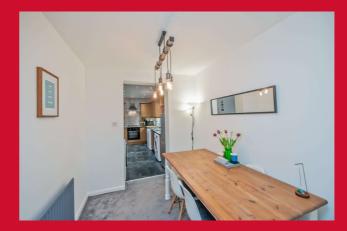

### **GROUND FLOOR**

HALLWAY With open staircase leading to the lounge.

**KITCHEN 14' x 7' (4.27m x 2.13m)** Well equipped kitchen, with good range of units. Fitted oven and hob.

DINING ROOM 8' x 7' (2.44m x 2.13m) Versatile dining/breakfast area which leads through to the kitchen.