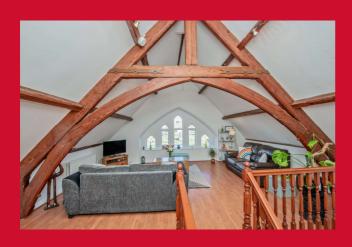

#### **FIRST FLOOR**

LOUNGE 20' x 17' max (6.1m x 5.18m max) Lovely spacious first floor Lounge, with vaulted ceiling and super exposed beams. Feature arched window.

LEASEHOLD Terms of lease: 999 years from 12.9.2002. £800 annual service charge. £50 annual ground rent.