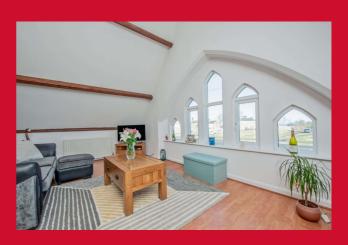

#### **FIRST FLOOR**

LOUNGE 20' x 17' max (6.1m x 5.18m max) Lovely spacious first floor Lounge, with vaulted ceiling and super exposed beams. Feature arched window.

LEASEHOLD Terms of lease: 999 years from 12.9.2002. £800 annual service charge. £50 annual ground rent.