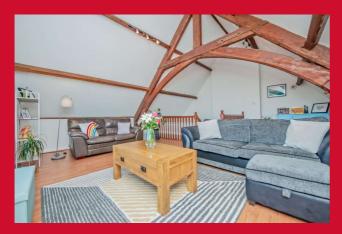

#### **FIRST FLOOR**

LOUNGE 20' x 17' max (6.1m x 5.18m max) Lovely spacious first floor Lounge, with vaulted ceiling and super exposed beams. Feature arched window.

LEASEHOLD Terms of lease: 999 years from 12.9.2002. £800 annual service charge. £50 annual ground rent.