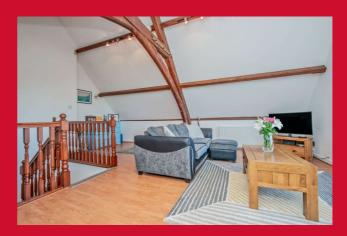

## 2 Stonelea, North View Road, East Bierley, Bradford, BD4 6NS

Impressive DUPLEX APARTMENT that forms part of this former school building that was converted in 2002. The property provides spacious accommodation of approximately 1022 square feet. One of the standout features is the lovely first floor lounge that has super exposed beams to the ceiling.

#### **FIRST FLOOR**

LOUNGE 20' x 17' max (6.1m x 5.18m max) Lovely spacious first floor Lounge, with vaulted ceiling and super exposed beams. Feature arched window.

LEASEHOLD Terms of lease: 999 years from 12.9.2002. £800 annual service charge. £50 annual ground rent.