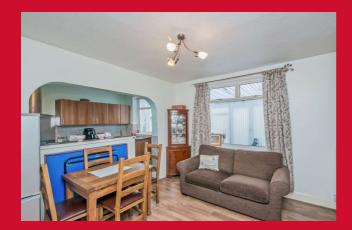

#### HALL

LOUNGE 12' x 10'1" (3.66m x 3.07m) Feature fireplace with gas fire. uPVC french doors to the garden.

DINING ROOM 11' 10'1" (3.35m) Archway, open to the kitchen.

**KITCHEN 11' x 7' (3.35m x 2.13m)** Range of kitchen units with worktops and sink.