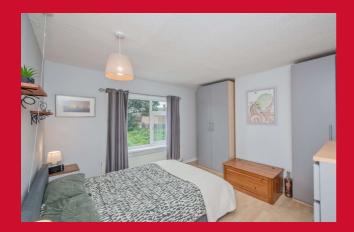

**CONSERVATORY** in uPVC.

LANDING Access to loft, 2 velux roof light.

BEDROOM 1 12' x 10' max (3.66m x 3.05m max)

BEDROOM 2 11'10" (3.6) x 10'3" (3.12) + chimney breat

BEDROOM 3 7'10" x 7' (2.4m x 2.13m)

BATHROOM 3 piece bathroom suite, shower over the bath. Part tiled walls.