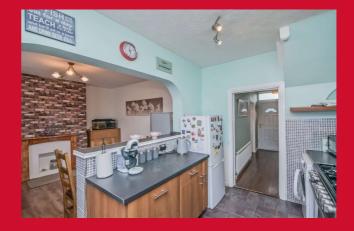

#### HALL

LOUNGE 12' x 10'1" (3.66m x 3.07m) Feature fireplace with gas fire. uPVC french doors to the garden.

DINING ROOM 11' 10'1" (3.35m) Archway, open to the kitchen.

**KITCHEN 11' x 7' (3.35m x 2.13m)** Range of kitchen units with worktops and sink.