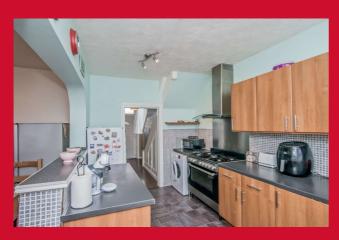

The accommodation comprises: Hallway, Lounge, Dining Room, Kitchen, Conservatory, 3 Bedrooms & Bathroom.

#### HALL

LOUNGE 12' x 10'1" (3.66m x 3.07m) Feature fireplace with gas fire. uPVC french doors to the garden.

DINING ROOM 11' 10'1" (3.35m) Archway, open to the kitchen.

**KITCHEN 11' x 7' (3.35m x 2.13m)** Range of kitchen units with worktops and sink.