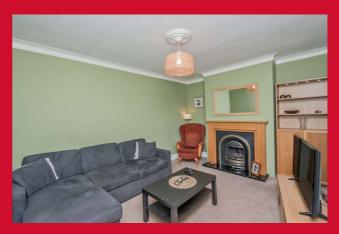

The accommodation comprises: Hallway, Lounge, Dining Room, Kitchen, Conservatory, 3 Bedrooms & Bathroom.

#### HALL

LOUNGE 12' x 10'1" (3.66m x 3.07m) Feature fireplace with gas fire. uPVC french doors to the garden.

DINING ROOM 11' 10'1" (3.35m) Archway, open to the kitchen.

**KITCHEN 11' x 7' (3.35m x 2.13m)** Range of kitchen units with worktops and sink.