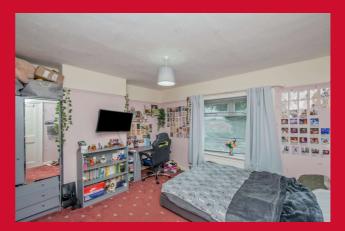

The accommodation comprises: Hallway, Lounge, Dining Room, Kitchen, Conservatory, 3 Bedrooms & Bathroom.

#### HALL

LOUNGE 12' x 10'1" (3.66m x 3.07m) Feature fireplace with gas fire. uPVC french doors to the garden.

DINING ROOM 11' 10'1" (3.35m) Archway, open to the kitchen.

**KITCHEN 11' x 7' (3.35m x 2.13m)** Range of kitchen units with worktops and sink.