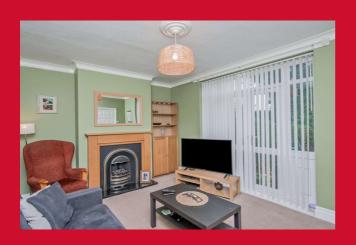

The accommodation comprises: Hallway, Lounge, Dining Room, Kitchen, Conservatory, 3 Bedrooms & Bathroom.

#### HALL

LOUNGE 12' x 10'1" (3.66m x 3.07m) Feature fireplace with gas fire. uPVC french doors to the garden.

DINING ROOM 11' 10'1" (3.35m) Archway, open to the kitchen.

**KITCHEN 11' x 7' (3.35m x 2.13m)** Range of kitchen units with worktops and sink.