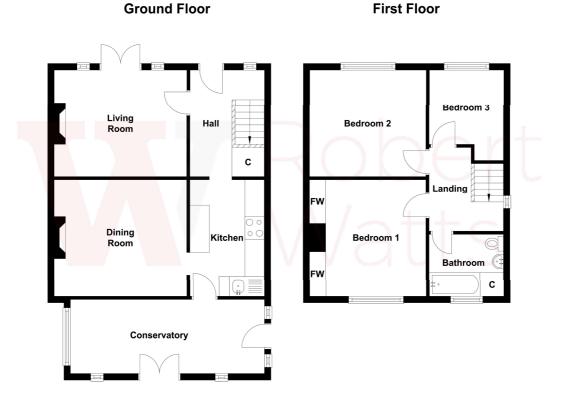

The accommodation comprises: Hallway, Lounge, Dining Room, Kitchen, Conservatory, 3 Bedrooms & Bathroom.

#### HALL

LOUNGE 12' x 10'1" (3.66m x 3.07m) Feature fireplace with gas fire. uPVC french doors to the garden.

DINING ROOM 11' 10'1" (3.35m) Archway, open to the kitchen.

**KITCHEN 11' x 7' (3.35m x 2.13m)** Range of kitchen units with worktops and sink.

**CONSERVATORY** in uPVC.

LANDING Access to loft, 2 velux roof light.

BEDROOM 1 12' x 10' max (3.66m x 3.05m max)

BEDROOM 2 11'10" (3.6) x 10'3" (3.12) + chimney breat

BEDROOM 3 7'10" x 7' (2.4m x 2.13m)

BATHROOM 3 piece bathroom suite, shower over the bath. Part tiled walls.

OUTSIDE Pleasant garden to the front. Block paved driveway with good parking at the back.

COUNCIL TAX Band B

**TENURE** Freehold

**MORTGAGES** We recommend The Mortgage Maestro, who are whole of market mortgages brokers. They have exclusive rates that are not available on the high street. Ben is on hand to discuss all of your mortgage needs. If you would like to arrange an appointment, contact us today.