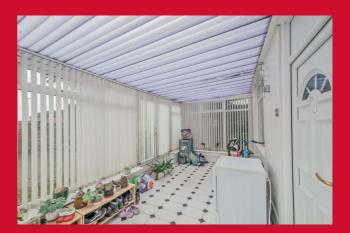

**CONSERVATORY** in uPVC.

LANDING Access to loft, 2 velux roof light.

BEDROOM 1 12' x 10' max (3.66m x 3.05m max)

BEDROOM 2 11'10" (3.6) x 10'3" (3.12) + chimney breat

BEDROOM 3 7'10" x 7' (2.4m x 2.13m)

BATHROOM 3 piece bathroom suite, shower over the bath. Part tiled walls.