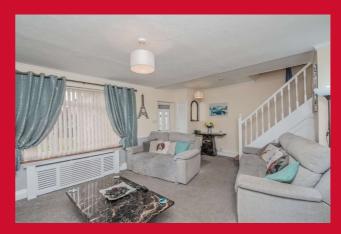

#### LOUNGE 18' x 13' max (5.49m x 3.96m max)

Including open staircase and feature electric fire

**DINING ROOM** Double doors to kitchen

**UTILITY ROOM** Side entrance hall