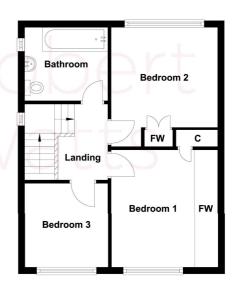

#### First Floor

01274 689589 **E** birkenshaw@robertwatts.co.uk **W** robertwatts.co.uk Birkenshaw Office: 704 Bradford Road, Birkenshaw, BD11 2AE

#### KITCHEN 19' x 10' (5.8m x 3.05m)

Well equipped kitchen with a range of base and wall units, worktops and sink unit. Built in oven and hob. Upvc door to garden

BEDROOM 1 12' x 11' (3.66m x 3.35m)

**Built in wardrobes** 

BEDROOM 2 11' x 8'3" (3.35m x 2.51m)

Fitted wardrobes

BEDROOM 3 8' x 8' (2.44m x 2.44m)

BATHROOM Lovely modern bathroom suite with shower over bath with w/c and vanity sink

**OUTSIDE** Set back from Burnham Avenue, with parking to the side. Pleasant, good sized garden at the back.