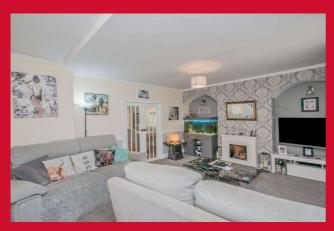

#### LOUNGE 18' x 13' max (5.49m x 3.96m max)

Including open staircase and feature electric fire

**DINING ROOM** Double doors to kitchen

**UTILITY ROOM** Side entrance hall