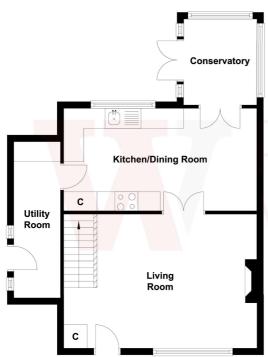

# **Ground Floor**

#### LOUNGE 18' x 13' max (5.49m x 3.96m max)

Including open staircase and feature electric fire

**DINING ROOM** Double doors to kitchen

**UTILITY ROOM** Side entrance hall

#### KITCHEN 19' x 10' (5.8m x 3.05m)

Well equipped kitchen with a range of base and wall units, worktops and sink unit. Built in oven and hob. Upvc door to garden

BEDROOM 1 12' x 11' (3.66m x 3.35m)

**Built in wardrobes** 