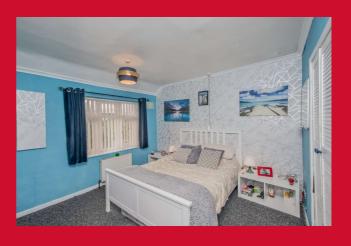

BEDROOM 2 11' x 8'3" (3.35m x 2.51m)

Fitted wardrobes

BEDROOM 3 8' x 8' (2.44m x 2.44m)

BATHROOM Lovely modern bathroom suite with shower over bath with w/c and vanity sink

**OUTSIDE** Set back from Burnham Avenue, with parking to the side. Pleasant, good sized garden at the back.