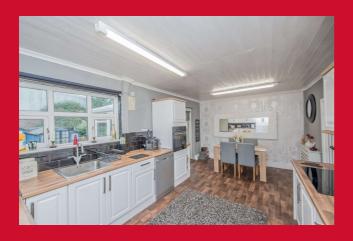

#### KITCHEN 19' x 10' (5.8m x 3.05m)

Well equipped kitchen with a range of base and wall units, worktops and sink unit. Built in oven and hob. Upvc door to garden

BEDROOM 1 12' x 11' (3.66m x 3.35m)

**Built in wardrobes** 