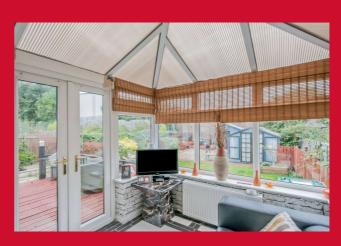

#### LOUNGE 18' x 13' max (5.49m x 3.96m max)

Including open staircase and feature electric fire

**DINING ROOM** Double doors to kitchen

**UTILITY ROOM** Side entrance hall