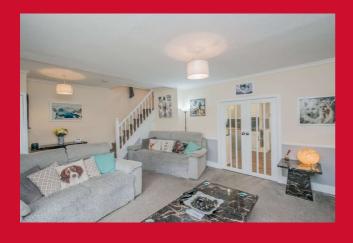

#### LOUNGE 18' x 13' max (5.49m x 3.96m max)

Including open staircase and feature electric fire

**DINING ROOM** Double doors to kitchen

**UTILITY ROOM** Side entrance hall