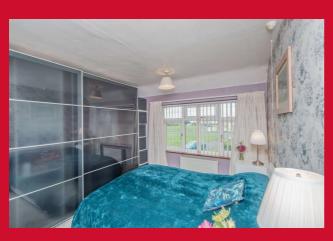

#### KITCHEN 19' x 10' (5.8m x 3.05m)

Well equipped kitchen with a range of base and wall units, worktops and sink unit. Built in oven and hob. Upvc door to garden

BEDROOM 1 12' x 11' (3.66m x 3.35m)

**Built in wardrobes** 

BEDROOM 2 11' x 8'3" (3.35m x 2.51m)

Fitted wardrobes

BEDROOM 3 8' x 8' (2.44m x 2.44m)

BATHROOM Lovely modern bathroom suite with shower over bath with w/c and vanity sink

**OUTSIDE** Set back from Burnham Avenue, with parking to the side. Pleasant, good sized garden at the back.