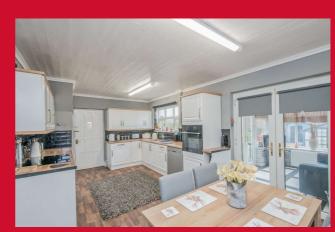

#### KITCHEN 19' x 10' (5.8m x 3.05m)

Well equipped kitchen with a range of base and wall units, worktops and sink unit. Built in oven and hob. Upvc door to garden

BEDROOM 1 12' x 11' (3.66m x 3.35m)

**Built in wardrobes** 