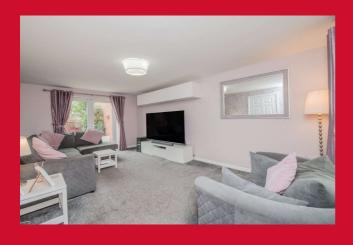

## 1 Ringshaw Drive, Gomersal, Cleckheaton, BD19 4NZ

**HALLWAY** Understairs storage.

LOUNGE 18' x 11' (5.49m x 3.35m)

uPVC French doors.

DINING ROOM 10'10" x 10" approx (3.3m x 3.05m" approx)

Irregular shaped room, measurements are for guidance only.