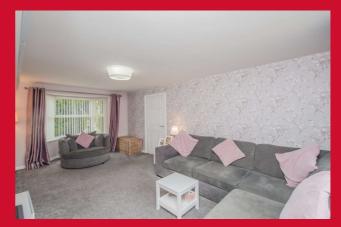

## 1 Ringshaw Drive, Gomersal, Cleckheaton, BD19 4NZ

**HALLWAY** Understairs storage.

LOUNGE 18' x 11' (5.49m x 3.35m)

uPVC French doors.

DINING ROOM 10'10" x 10" approx (3.3m x 3.05m" approx)

Irregular shaped room, measurements are for guidance only.