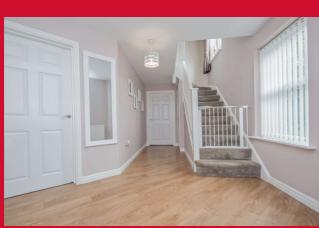

## 1 Ringshaw Drive, Gomersal, Cleckheaton, BD19 4NZ

**HALLWAY** Understairs storage.

LOUNGE 18' x 11' (5.49m x 3.35m)

uPVC French doors.

DINING ROOM 10'10" x 10" approx (3.3m x 3.05m" approx)

Irregular shaped room, measurements are for guidance only.

LANDING Access to boarded loft.

DOWNSTAIRS W.C.

MASTER BEDROOM 11' (3.35) x 11' (3.35) + walk in wardrobe

**EN-SUITE SHOWER ROOM/W.C.** White suite with corner shower cubicle.

BEDROOM 2 11' x 10' (3.35m x 3.05m)