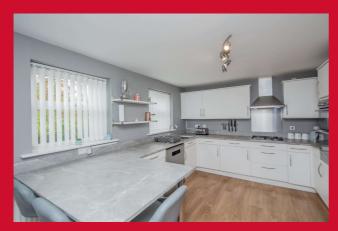

BREAKFAST KITCHEN 13' x 9'11" (3.96m x 3.02m)

Well equipped fitted kitchen with a range of base and wall units, worktops, breakfast bar and sink unit. Built in double oven, separate hob and extractor.

UTILITY ROOM 8' x 5' (2.44m x 1.52m)