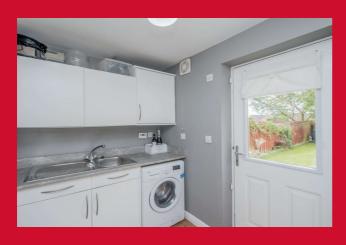

BREAKFAST KITCHEN 13' x 9'11" (3.96m x 3.02m)

Well equipped fitted kitchen with a range of base and wall units, worktops, breakfast bar and sink unit. Built in double oven, separate hob and extractor.

UTILITY ROOM 8' x 5' (2.44m x 1.52m)