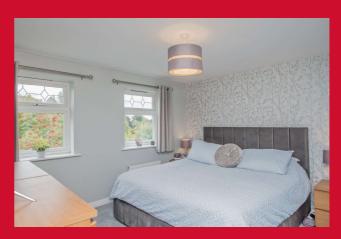

LANDING Access to boarded loft.

DOWNSTAIRS W.C.

MASTER BEDROOM 11' (3.35) x 11' (3.35) + walk in wardrobe

**EN-SUITE SHOWER ROOM/W.C.** White suite with corner shower cubicle.

BEDROOM 2 11' x 10' (3.35m x 3.05m)