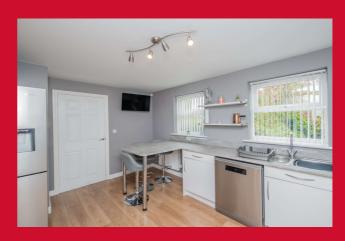

BREAKFAST KITCHEN 13' x 9'11" (3.96m x 3.02m)

Well equipped fitted kitchen with a range of base and wall units, worktops, breakfast bar and sink unit. Built in double oven, separate hob and extractor.

UTILITY ROOM 8' x 5' (2.44m x 1.52m)