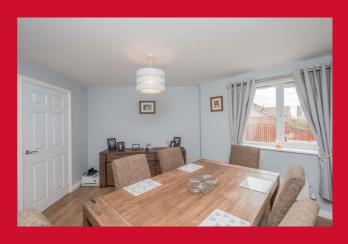

## 1 Ringshaw Drive, Gomersal, Cleckheaton, BD19 4NZ

**HALLWAY** Understairs storage.

LOUNGE 18' x 11' (5.49m x 3.35m)

uPVC French doors.

DINING ROOM 10'10" x 10" approx (3.3m x 3.05m" approx)

Irregular shaped room, measurements are for guidance only.