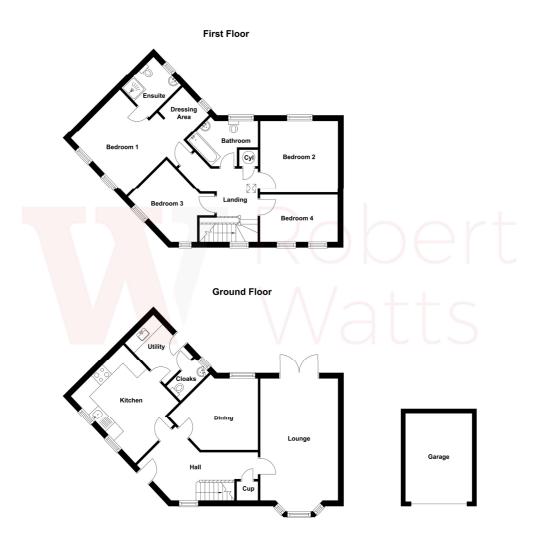

Must be viewed to fully appreciate.

The accommodation comprises: Hallway, Lounge, Kitchen, Utility, WC, 4 Bedrooms, En Suite & Bathroom.

## 1 Ringshaw Drive, Gomersal, Cleckheaton, BD19 4NZ

**HALLWAY** Understairs storage.

LOUNGE 18' x 11' (5.49m x 3.35m)

uPVC French doors.

DINING ROOM 10'10" x 10" approx (3.3m x 3.05m" approx)

Irregular shaped room, measurements are for guidance only.

BREAKFAST KITCHEN 13' x 9'11" (3.96m x 3.02m)

Well equipped fitted kitchen with a range of base and wall units, worktops, breakfast bar and sink unit. Built in double oven, separate hob and extractor.

UTILITY ROOM 8' x 5' (2.44m x 1.52m)

LANDING Access to boarded loft.

DOWNSTAIRS W.C.

MASTER BEDROOM 11' (3.35) x 11' (3.35) + walk in wardrobe

**EN-SUITE SHOWER ROOM/W.C.** White suite with corner shower cubicle.

BEDROOM 2 11' x 10' (3.35m x 3.05m)

BEDROOM 3 11' x 6' (3.35m x 1.83m)

BEDROOM 4 11' x 8' (3.35m x 2.44m)

Irregular shaped room, measurements are for guidance only.

**HOUSE BATHROOM/W.C.** 3 piece white bathroom suite.

LOFT Boarded loft with power and light, perfect for storage.

**OUTSIDE** Pleasant good sized garden benefiting from sunlight all day and evening, enclosed garden, paved patio terrace. Driveway and GARAGE (power and light).

**TENURE** Freehold

**COUNCIL TAX BAND E - Kirklees** 