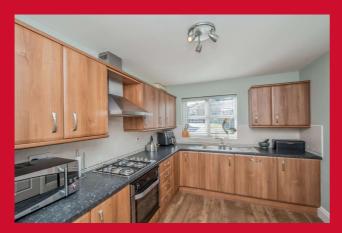

#### KITCHEN 11' x 8' (3.35m x 2.44m)

Well equipped fitted kitchen with a range of base and wall units, worktops and sink unit. Built in oven, hob and extractor. Integrated dishwasher.

**UTILITY ROOM** 