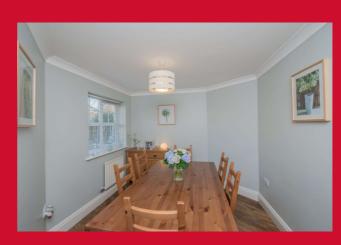

#### DINING ROOM 10" x 9' max (3.05m" x 2.74m max)

Irregular shaped room, measurement are for guidance only.