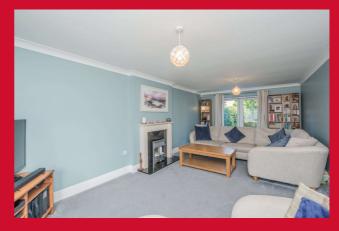

### LOUNGE 21' x 10' max (6.4m x 3.05m max)

Feature fireplace with fire. uPVC doors to the garden.