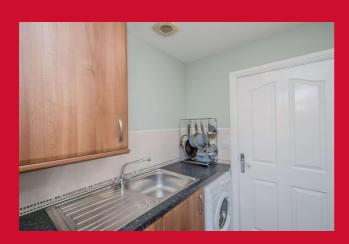

#### KITCHEN 11' x 8' (3.35m x 2.44m)

Well equipped fitted kitchen with a range of base and wall units, worktops and sink unit. Built in oven, hob and extractor. Integrated dishwasher.

**UTILITY ROOM** 