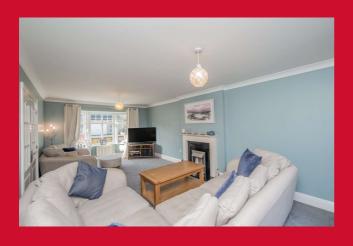

### LOUNGE 21' x 10' max (6.4m x 3.05m max)

Feature fireplace with fire. uPVC doors to the garden.