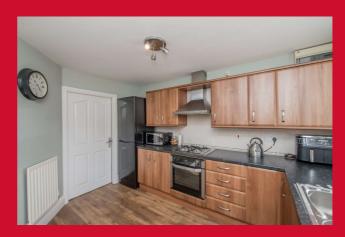

#### KITCHEN 11' x 8' (3.35m x 2.44m)

Well equipped fitted kitchen with a range of base and wall units, worktops and sink unit. Built in oven, hob and extractor. Integrated dishwasher.

**UTILITY ROOM** 