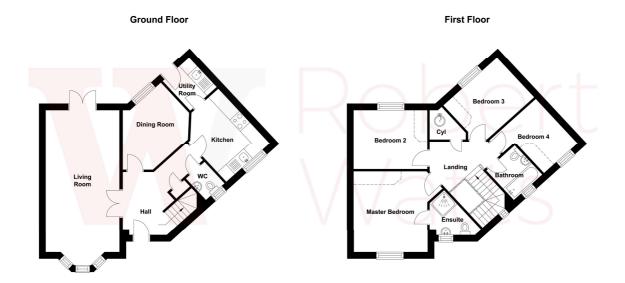

The accomodation comprises: Hall, WC, Lounge, Dining Room, Kitchen, Utility, 4 Bedrooms, En Suite & Bathroom.

# 24 Woolcombers Way, Bradford, West Yorkshire, BD4 8JF

**HALLWAY** Understairs cupboard.

**DOWNSTAIRS W.C.** 

### LOUNGE 21' x 10' max (6.4m x 3.05m max)

Feature fireplace with fire. uPVC doors to the garden.

#### DINING ROOM 10" x 9' max (3.05m" x 2.74m max)

Irregular shaped room, measurement are for guidance only.

#### KITCHEN 11' x 8' (3.35m x 2.44m)

Well equipped fitted kitchen with a range of base and wall units, worktops and sink unit. Built in oven, hob and extractor. Integrated dishwasher.

**UTILITY ROOM** 

**LANDING** 

MASTER BEDROOM 12' x 11' (3.66m x 3.35m)

**EN-SUITE SHOWER ROOM/W.C** White suite with corner shower cubicle.

BEDROOM 2 12' x 8' (3.66m x 2.44m)

BEDROOM 3 10' x 7' max (3.05m x 2.13m max)

BEDROOM 4 9' x 7' (2.74m x 2.13m)

BATHROOM/W.C 3 piece white bathroom suite with shower over the bath. 1/2 tiled walls.

OUTSIDE Garden to the front. Shared driveway leading to GARAGE (power and light). Enclosed garden to the back.

**TENURE** Freehold