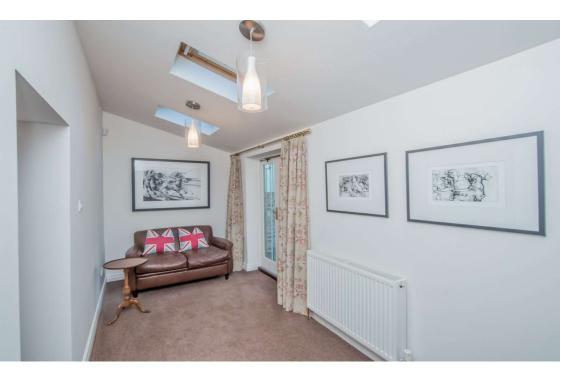

## Cellar

Sitting Room 15'11" (4.85) x 11' (3.35) into chimney breast

Feature brick fireplace built into chimney breast with gas fire. Beamed ceiling.

Snug 14' x 5'11" (4.27m x 1.8m)

Extended at the back to form lovely cosy room, ideal for relaxing or to be used as an office. 3 Velux Roof Lights. French doors leading to the garden.