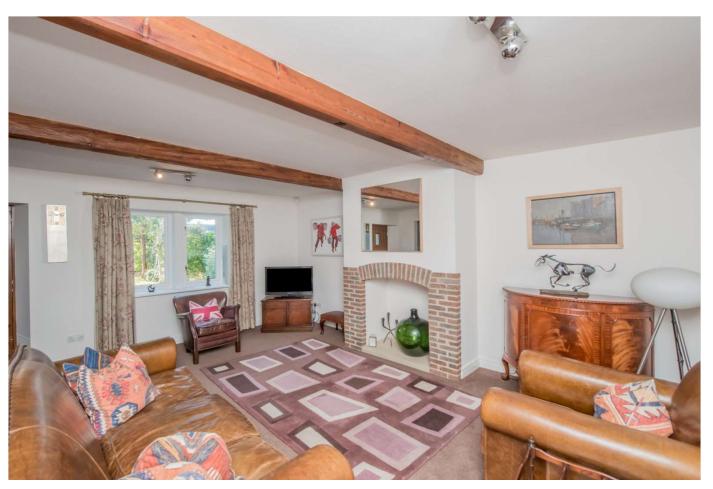

#### **Entrance Hall**

Lounge 16' (4.88) x 12' (3.66) into chimney breast Beamed ceiling. Access to cellar.

## Cellar

Sitting Room 15'11" (4.85) x 11' (3.35) into chimney breast

Feature brick fireplace built into chimney breast with gas fire. Beamed ceiling.

Snug 14' x 5'11" (4.27m x 1.8m)

Extended at the back to form lovely cosy room, ideal for relaxing or to be used as an office. 3 Velux Roof Lights. French doors leading to the garden.