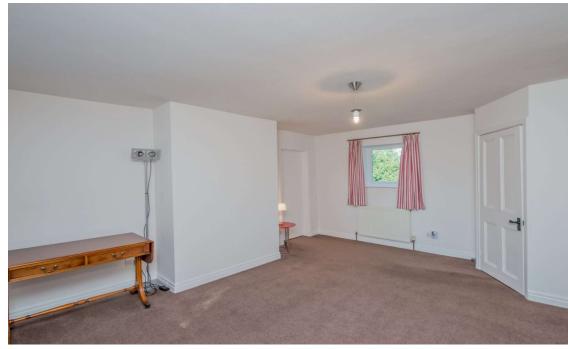

# Landing

Bedroom 1 15'11" x 14' max (4.85m x 4.27m max) Beamed ceiling. Access to loft space.

Bedroom 2 10' x 10' (3.05m x 3.05m) Access to loft space.

Bedroom 3 15'  $\times$  14' max (4.57m  $\times$  4.27m max) The room needs a partition at the top of the stairs to separate as this was where next door was knocked through. Our clients never got round to doing this minor job.