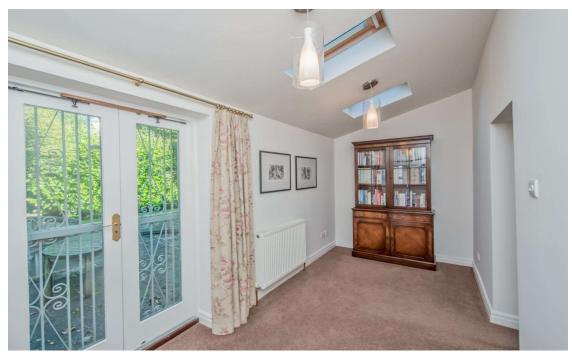

## Cellar

Sitting Room 15'11" (4.85) x 11' (3.35) into chimney breast

Feature brick fireplace built into chimney breast with gas fire. Beamed ceiling.

Snug 14' x 5'11" (4.27m x 1.8m)

Extended at the back to form lovely cosy room, ideal for relaxing or to be used as an office. 3 Velux Roof Lights. French doors leading to the garden.