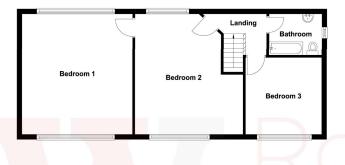

# Landing

Bedroom 1 15'11" x 14' max (4.85m x 4.27m max) Beamed ceiling. Access to loft space.

Bedroom 2 10' x 10' (3.05m x 3.05m) Access to loft space.

Bedroom 3 15'  $\times$  14' max (4.57m  $\times$  4.27m max) The room needs a partition at the top of the stairs to separate as this was where next door was knocked through. Our clients never got round to doing this minor job.

#### First Floor