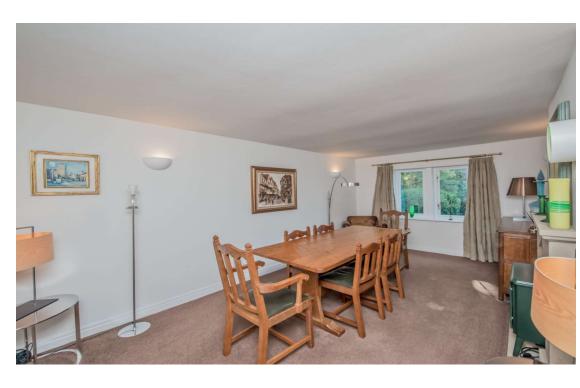

Dining Room 17' x 10' (5.18m x 3.05m) Good sized Dining Room

Breakfast Kitchen 10' x 9' (3.05m x 2.74m)
Well equipped fitted kitchen with a range of base and wall units, worktops and sink unit. Built in oven, hob and extractor.