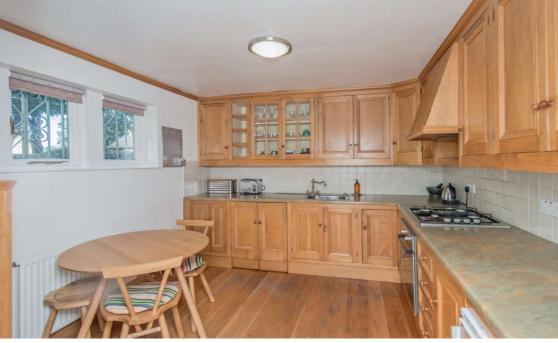

Dining Room 17' x 10' (5.18m x 3.05m) Good sized Dining Room

Breakfast Kitchen 10' x 9' (3.05m x 2.74m)
Well equipped fitted kitchen with a range of base and wall units, worktops and sink unit. Built in oven, hob and extractor.