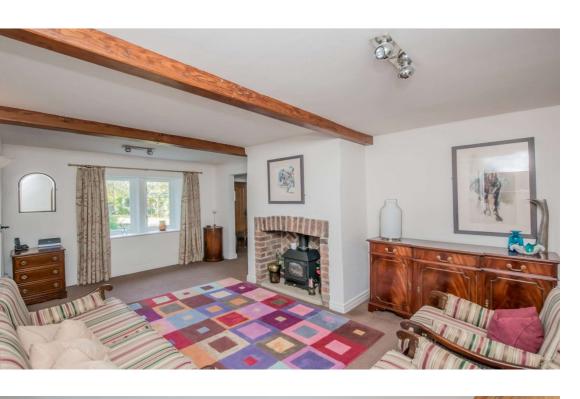

## Cellar

Sitting Room 15'11" (4.85) x 11' (3.35) into chimney breast

Feature brick fireplace built into chimney breast with gas fire. Beamed ceiling.

Snug 14' x 5'11" (4.27m x 1.8m)

Extended at the back to form lovely cosy room, ideal for relaxing or to be used as an office. 3 Velux Roof Lights. French doors leading to the garden.