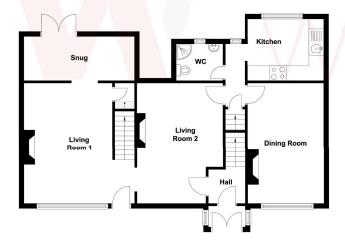

#### **Entrance Hall**

Lounge 16' (4.88) x 12' (3.66) into chimney breast Beamed ceiling. Access to cellar.

## Cellar

Sitting Room 15'11" (4.85) x 11' (3.35) into chimney breast

Feature brick fireplace built into chimney breast with gas fire. Beamed ceiling.

Snug 14' x 5'11" (4.27m x 1.8m)

Extended at the back to form lovely cosy room, ideal for relaxing or to be used as an office. 3 Velux Roof Lights. French doors leading to the garden.

Dining Room 17' x 10' (5.18m x 3.05m) Good sized Dining Room

Breakfast Kitchen 10' x 9' (3.05m x 2.74m)
Well equipped fitted kitchen with a range of base and wall units, worktops and sink unit. Built in oven, hob and extractor.

Shower Room/W.C Ground Floor Shower Room, with white suite with corner shower cubicle.

# Landing

Bedroom 1 15'11" x 14' max (4.85m x 4.27m max) Beamed ceiling. Access to loft space.

Bedroom 2 10' x 10' (3.05m x 3.05m) Access to loft space.

Bedroom 3 15'  $\times$  14' max (4.57m  $\times$  4.27m max) The room needs a partition at the top of the stairs to separate as this was where next door was knocked through. Our clients never got round to doing this minor job.

Bathroom/W.C White bathroom suite with Vanity sink unit. Part tiled walls.

Outside The house occupies a good sized plot with a really beautiful well stocked and cared for garden at the front that has to be seen to appreciate. At the back, pleasant and private low maintained and enclosed garden. Separate detached double garage.

#### First Floor

## **Ground Floor**