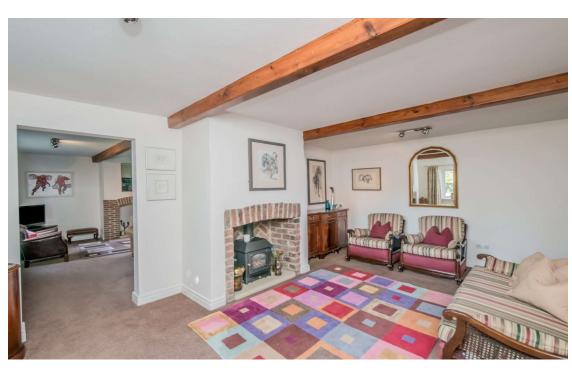

#### **Entrance Hall**

Lounge 16' (4.88) x 12' (3.66) into chimney breast Beamed ceiling. Access to cellar.

## Cellar

Sitting Room 15'11" (4.85) x 11' (3.35) into chimney breast

Feature brick fireplace built into chimney breast with gas fire. Beamed ceiling.

Snug 14' x 5'11" (4.27m x 1.8m)

Extended at the back to form lovely cosy room, ideal for relaxing or to be used as an office. 3 Velux Roof Lights. French doors leading to the garden.