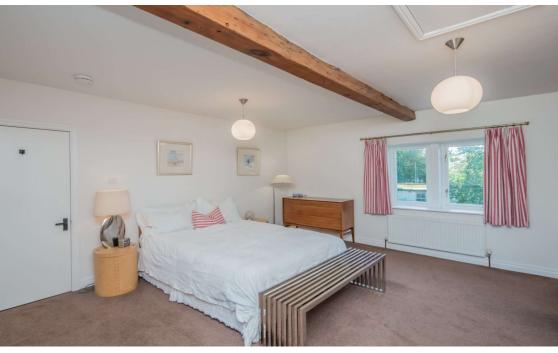

# Landing

Bedroom 1 15'11" x 14' max (4.85m x 4.27m max) Beamed ceiling. Access to loft space.

Bedroom 2 10' x 10' (3.05m x 3.05m) Access to loft space.

Bedroom 3 15'  $\times$  14' max (4.57m  $\times$  4.27m max) The room needs a partition at the top of the stairs to separate as this was where next door was knocked through. Our clients never got round to doing this minor job.