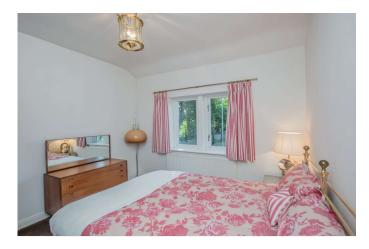

# Landing

Bedroom 1 15'11" x 14' max (4.85m x 4.27m max) Beamed ceiling. Access to loft space.

Bedroom 2 10' x 10' (3.05m x 3.05m) Access to loft space.

Bedroom 3 15'  $\times$  14' max (4.57m  $\times$  4.27m max) The room needs a partition at the top of the stairs to separate as this was where next door was knocked through. Our clients never got round to doing this minor job.