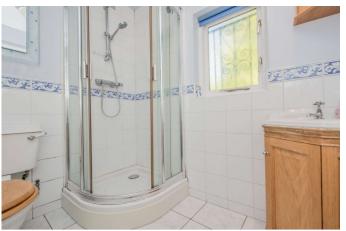

Shower Room/W.C Ground Floor Shower Room, with white suite with corner shower cubicle.