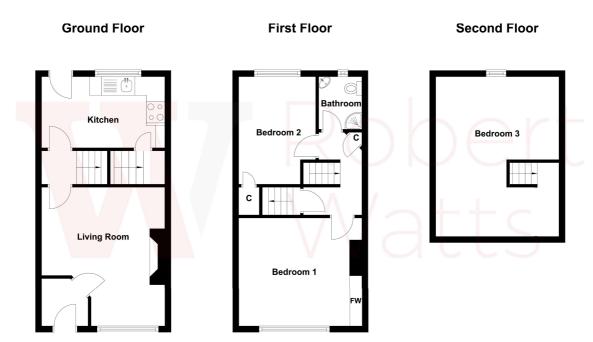

The accommodation comprises: Lounge, Kitchen, 3 Bedrooms & Shower Room.

## 17 Melford Street, Dudley Hill, Bradford, BD4 9NB

| LOUNGE 13' x 12'10" (3.96m x 3.9m)                                                                                                                                                                                                                     |
|--------------------------------------------------------------------------------------------------------------------------------------------------------------------------------------------------------------------------------------------------------|
|                                                                                                                                                                                                                                                        |
| KITCHEN 12' x 7'10" (3.66m x 2.4m)                                                                                                                                                                                                                     |
| Range of kitchen units, worktops and sink unit.                                                                                                                                                                                                        |
|                                                                                                                                                                                                                                                        |
| LANDING                                                                                                                                                                                                                                                |
|                                                                                                                                                                                                                                                        |
| BEDROOM 1 13' x 11' max (3.96m x 3.35m max)                                                                                                                                                                                                            |
|                                                                                                                                                                                                                                                        |
| BEDROOM 2 10' x 8' (3.05m x 2.44m)                                                                                                                                                                                                                     |
| Storage cupboard.                                                                                                                                                                                                                                      |
|                                                                                                                                                                                                                                                        |
| SHOWER ROOM/W.C. White suite.                                                                                                                                                                                                                          |
|                                                                                                                                                                                                                                                        |
| ATTIC BEDROOM 3 17' x 13' max (5.18m x 3.96m max)                                                                                                                                                                                                      |
| Velux Roof Light.                                                                                                                                                                                                                                      |
|                                                                                                                                                                                                                                                        |
| OUTSIDE Small front yard. Yard to the rear.                                                                                                                                                                                                            |
|                                                                                                                                                                                                                                                        |
| TENURE Freehold                                                                                                                                                                                                                                        |
|                                                                                                                                                                                                                                                        |
| COUNCIL TAX BAND A - Bradford                                                                                                                                                                                                                          |
|                                                                                                                                                                                                                                                        |
| MORTGAGES We recommend The Mortgage Maestro, who are whole of market mortgages brokers. They have exclusive rates                                                                                                                                      |
| that are not available on the high street. Ben is on hand to discuss all of your mortgage needs. If you would like to arrange an                                                                                                                       |
| appointment, contact us today.                                                                                                                                                                                                                         |
| Your home may be repossessed if you do not keep up repayments on your mortgage.                                                                                                                                                                        |
|                                                                                                                                                                                                                                                        |
|                                                                                                                                                                                                                                                        |
|                                                                                                                                                                                                                                                        |
|                                                                                                                                                                                                                                                        |
|                                                                                                                                                                                                                                                        |
|                                                                                                                                                                                                                                                        |
|                                                                                                                                                                                                                                                        |
|                                                                                                                                                                                                                                                        |
|                                                                                                                                                                                                                                                        |
| The Fixtures & Appliances included have not been tested and therefore no guarantee can be given that they are in working order. Every care has been taken with the preparation of these sales particulars, but complete accuracy cannot be guaranteed. |
| If there is any point, which is of particular importance you should obtain independent verification, or we will be pleased to                                                                                                                          |
| check them for you. These sales particulars do not constitute a contract or part of a contract.                                                                                                                                                        |