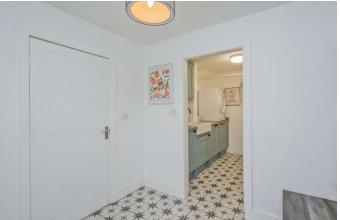

## Hallway

Cloak Room 7' x 7' (2.13m x 2.13m)
Really useful room, giving ample storage space.
Leading to the utility room.

Utility Room/Downstairs W.C. 8' x 7' (2.44m x 2.13m) With base and wall units, worktop and porcelain sink.