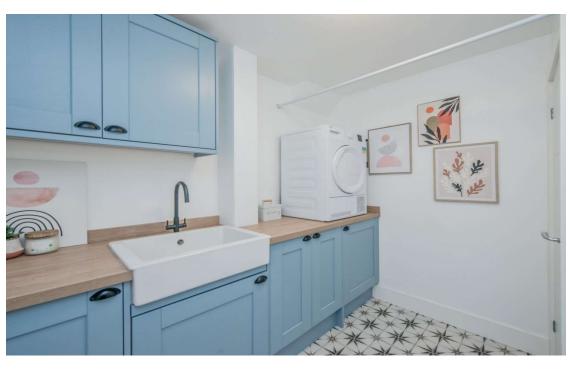

## Hallway

Cloak Room 7' x 7' (2.13m x 2.13m)
Really useful room, giving ample storage space.
Leading to the utility room.

Utility Room/Downstairs W.C. 8' x 7' (2.44m x 2.13m) With base and wall units, worktop and porcelain sink.