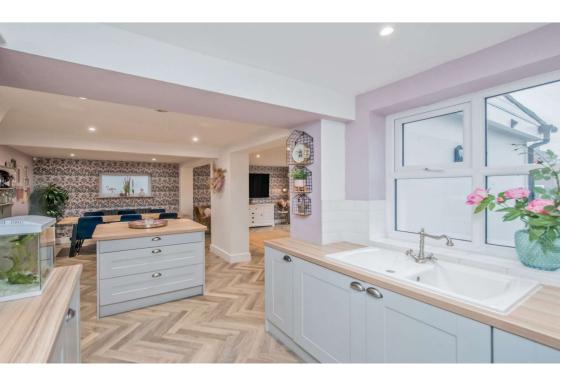

Lounge 15' x 11' (4.57m x 3.35m)

Kitchen/Diner 25'10" x 10' max (7.87m x 3.05m max) Super open plan 25 foot Kitchen/Diner with a range of base and wall units, central island unit, worktops and sink unit. Belling Range Cooker. Open to the Family Room.