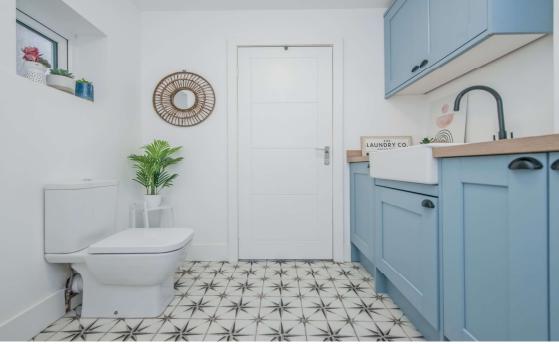

## Hallway

Cloak Room 7' x 7' (2.13m x 2.13m)
Really useful room, giving ample storage space.
Leading to the utility room.

Utility Room/Downstairs W.C. 8' x 7' (2.44m x 2.13m) With base and wall units, worktop and porcelain sink.