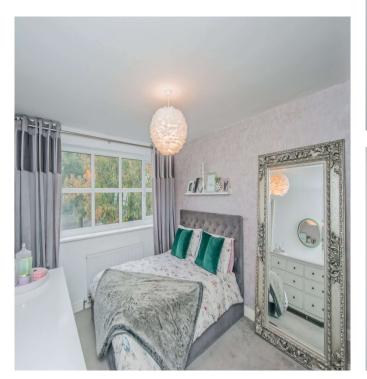

Family Room 18' x 11' (5.49m x 3.35m)

Overlooking to back garden and open to the kitchen area, making this a perfect family space. uPVC French doors leading to the garden.

Landing Storage cupboard.

Master Bedroom 13'1" x 10'5" (4m x 3.18m)

En-Suite Shower Room/W.C. 7' x 6' (2.13m x 1.83m) With corner shower cubicle, vanity sink unit. High gloss tiled flooring and walls. Built in cupboard.

Bedroom 2 11'2" x 9'9" (3.4m x 2.97m)

Bedroom 3 13'6" x 7'9" (4.11m x 2.36m)