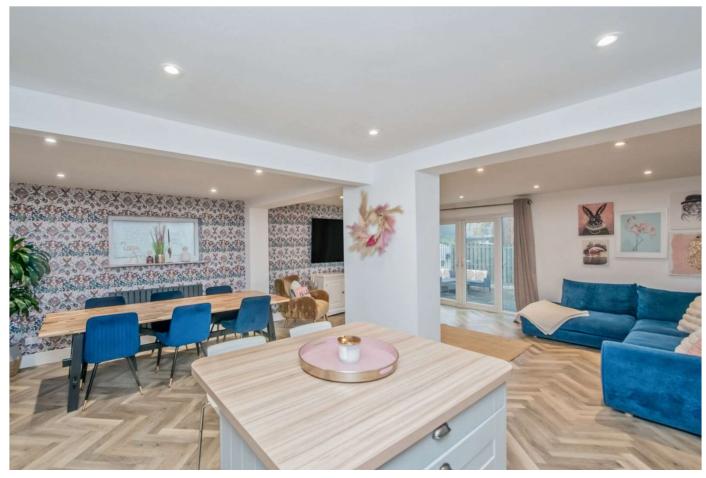

Lounge 15' x 11' (4.57m x 3.35m)

Kitchen/Diner 25'10" x 10' max (7.87m x 3.05m max) Super open plan 25 foot Kitchen/Diner with a range of base and wall units, central island unit, worktops and sink unit. Belling Range Cooker. Open to the Family Room.

Family Room 18' x 11' (5.49m x 3.35m)

Overlooking to back garden and open to the kitchen area, making this a perfect family space. uPVC French doors leading to the garden.

Landing Storage cupboard.

Master Bedroom 13'1" x 10'5" (4m x 3.18m)