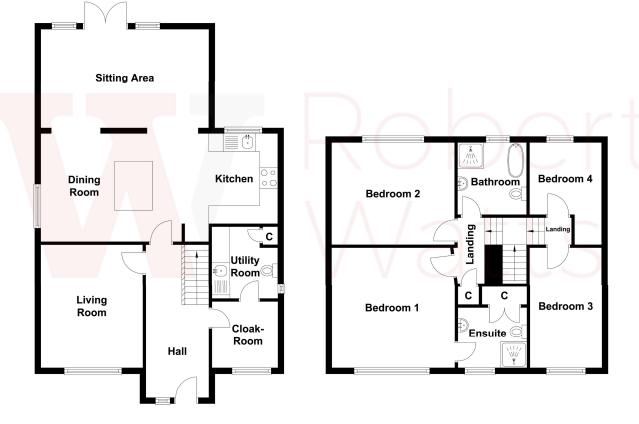

## Hallway

Cloak Room 7' x 7' (2.13m x 2.13m)
Really useful room, giving ample storage space.
Leading to the utility room.

Utility Room/Downstairs W.C. 8' x 7' (2.44m x 2.13m) With base and wall units, worktop and porcelain sink.

Lounge 15' x 11' (4.57m x 3.35m)

Kitchen/Diner 25'10" x 10' max (7.87m x 3.05m max) Super open plan 25 foot Kitchen/Diner with a range of base and wall units, central island unit, worktops and sink unit. Belling Range Cooker. Open to the Family Room.

Family Room 18' x 11' (5.49m x 3.35m)

Overlooking to back garden and open to the kitchen area, making this a perfect family space. uPVC French doors leading to the garden.

Landing Storage cupboard.

Master Bedroom 13'1" x 10'5" (4m x 3.18m)

En-Suite Shower Room/W.C. 7' x 6' (2.13m x 1.83m) With corner shower cubicle, vanity sink unit. High gloss tiled flooring and walls. Built in cupboard.

Bedroom 2 11'2" x 9'9" (3.4m x 2.97m)

Bedroom 3 13'6" x 7'9" (4.11m x 2.36m)

Bedroom 4 8'2" x 7'9" (2.5m x 2.36m) Built in wardrobe.

Family Bathroom 8' x 7' (2.44m x 2.13m) Lovely bathroom suite with 'Roll Top' bath and separate corner shower cubicle. Tiled walls and floor. Heated towel rail.

### Ground Floor First Floor