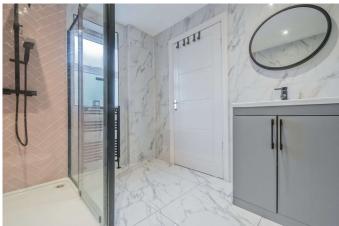

En-Suite Shower Room/W.C. 7' x 6' (2.13m x 1.83m) With corner shower cubicle, vanity sink unit. High gloss tiled flooring and walls. Built in cupboard.

Bedroom 2 11'2" x 9'9" (3.4m x 2.97m)

Bedroom 3 13'6" x 7'9" (4.11m x 2.36m)