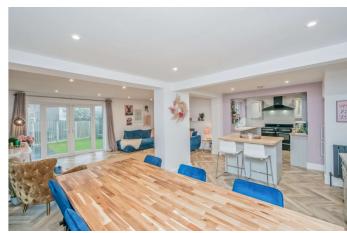

Lounge 15' x 11' (4.57m x 3.35m)

Kitchen/Diner 25'10" x 10' max (7.87m x 3.05m max) Super open plan 25 foot Kitchen/Diner with a range of base and wall units, central island unit, worktops and sink unit. Belling Range Cooker. Open to the Family Room.

Family Room 18' x 11' (5.49m x 3.35m)

Overlooking to back garden and open to the kitchen area, making this a perfect family space. uPVC French doors leading to the garden.

Landing Storage cupboard.

Master Bedroom 13'1" x 10'5" (4m x 3.18m)