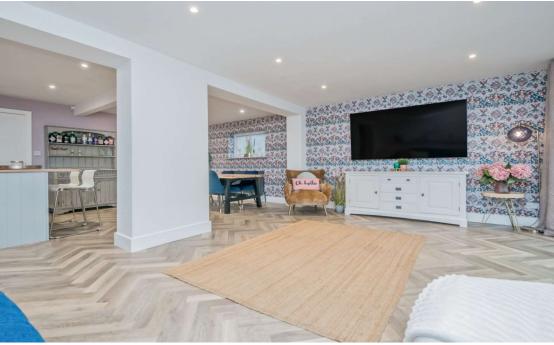

Lounge 15' x 11' (4.57m x 3.35m)

Kitchen/Diner 25'10" x 10' max (7.87m x 3.05m max) Super open plan 25 foot Kitchen/Diner with a range of base and wall units, central island unit, worktops and sink unit. Belling Range Cooker. Open to the Family Room.

Family Room 18' x 11' (5.49m x 3.35m)

Overlooking to back garden and open to the kitchen area, making this a perfect family space. uPVC French doors leading to the garden.

Landing Storage cupboard.

Master Bedroom 13'1" x 10'5" (4m x 3.18m)