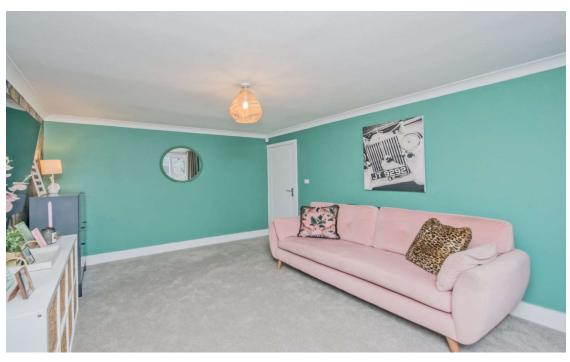

Lounge 15' x 11' (4.57m x 3.35m)

Kitchen/Diner 25'10" x 10' max (7.87m x 3.05m max) Super open plan 25 foot Kitchen/Diner with a range of base and wall units, central island unit, worktops and sink unit. Belling Range Cooker. Open to the Family Room.

Family Room 18' x 11' (5.49m x 3.35m)

Overlooking to back garden and open to the kitchen area, making this a perfect family space. uPVC French doors leading to the garden.

Landing Storage cupboard.

Master Bedroom 13'1" x 10'5" (4m x 3.18m)