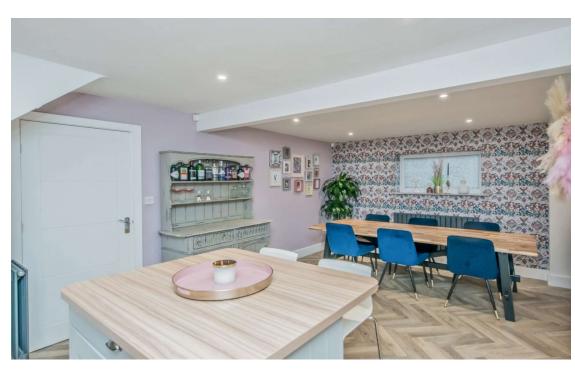

Lounge 15' x 11' (4.57m x 3.35m)

Kitchen/Diner 25'10" x 10' max (7.87m x 3.05m max) Super open plan 25 foot Kitchen/Diner with a range of base and wall units, central island unit, worktops and sink unit. Belling Range Cooker. Open to the Family Room.

Family Room 18' x 11' (5.49m x 3.35m)

Overlooking to back garden and open to the kitchen area, making this a perfect family space. uPVC French doors leading to the garden.

Landing Storage cupboard.

Master Bedroom 13'1" x 10'5" (4m x 3.18m)