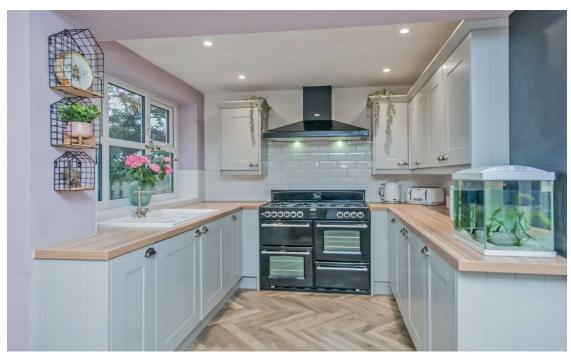

Lounge 15' x 11' (4.57m x 3.35m)

Kitchen/Diner 25'10" x 10' max (7.87m x 3.05m max) Super open plan 25 foot Kitchen/Diner with a range of base and wall units, central island unit, worktops and sink unit. Belling Range Cooker. Open to the Family Room.