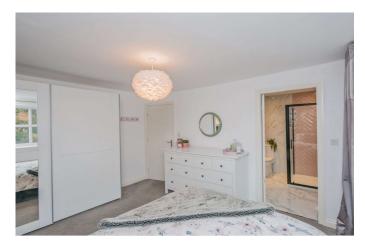

Family Room 18' x 11' (5.49m x 3.35m)

Overlooking to back garden and open to the kitchen area, making this a perfect family space. uPVC French doors leading to the garden.

Landing Storage cupboard.

Master Bedroom 13'1" x 10'5" (4m x 3.18m)