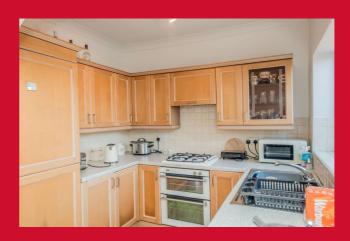

#### KITCHEN 7'9" x 6'6" (2.36m x 1.98m)

Range of kitchen units, worktops and sink. Built in oven and hob.

LANDING Access to boarded Loft via loft ladder having light.

BEDROOM 1 12'3" x 11'3" (3.73m x 3.43m)