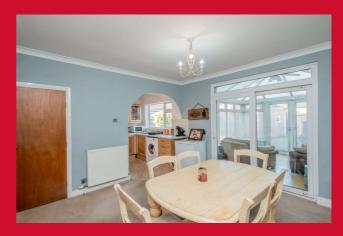

### **DINING ROOM 12'5" x 12' (3.78m x 3.66m)**

Archway to the Kitchen. Patio doors leading to;-

**CONSERVATORY** in uPVC

#### KITCHEN 7'9" x 6'6" (2.36m x 1.98m)

Range of kitchen units, worktops and sink. Built in oven and hob.

LANDING Access to boarded Loft via loft ladder having light.

BEDROOM 1 12'3" x 11'3" (3.73m x 3.43m)