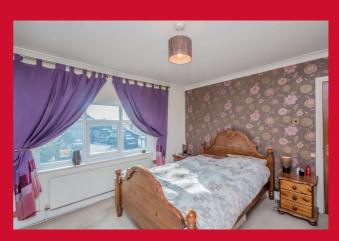

#### KITCHEN 7'9" x 6'6" (2.36m x 1.98m)

Range of kitchen units, worktops and sink. Built in oven and hob.

LANDING Access to boarded Loft via loft ladder having light.

BEDROOM 1 12'3" x 11'3" (3.73m x 3.43m)

BEDROOM 2 12'8" x 11'1" (3.86m x 3.38m)

BEDROOM 3 6'10" x 7'5" (2.08m x 2.26m)

BATHROOM 3 piece suite.

**OUTSIDE** Cul de sac position with a good sized overall plot. Low maintenance block paving with ample parking for several cars/vehicles. Purpose built detached garage (19'10" x 11'0") + attached workspace. Power available for the garage and electric gates, once connected.