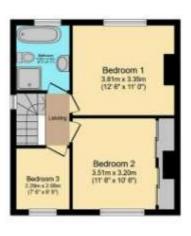

#### KITCHEN 7'9" x 6'6" (2.36m x 1.98m)

Range of kitchen units, worktops and sink. Built in oven and hob.

LANDING Access to boarded Loft via loft ladder having light.

BEDROOM 1 12'3" x 11'3" (3.73m x 3.43m)

BEDROOM 2 12'8" x 11'1" (3.86m x 3.38m)

BEDROOM 3 6'10" x 7'5" (2.08m x 2.26m)

BATHROOM 3 piece suite.

**OUTSIDE** Cul de sac position with a good sized overall plot. Low maintenance block paving with ample parking for several cars/vehicles. Purpose built detached garage (19'10" x 11'0") + attached workspace. Power available for the garage and electric gates, once connected.