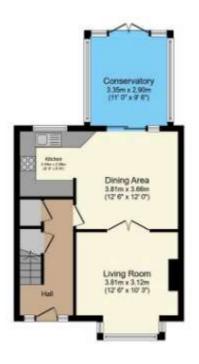

#### **HALLWAY**

LOUNGE 12'2" x 11'2" max (3.7m x 3.4m max)

### **DINING ROOM 12'5" x 12' (3.78m x 3.66m)**

Archway to the Kitchen. Patio doors leading to;-

**CONSERVATORY** in uPVC

#### KITCHEN 7'9" x 6'6" (2.36m x 1.98m)

Range of kitchen units, worktops and sink. Built in oven and hob.

LANDING Access to boarded Loft via loft ladder having light.

BEDROOM 1 12'3" x 11'3" (3.73m x 3.43m)