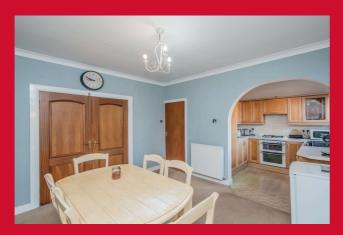

### **DINING ROOM 12'5" x 12' (3.78m x 3.66m)**

Archway to the Kitchen. Patio doors leading to;-

**CONSERVATORY** in uPVC

#### KITCHEN 7'9" x 6'6" (2.36m x 1.98m)

Range of kitchen units, worktops and sink. Built in oven and hob.

LANDING Access to boarded Loft via loft ladder having light.

BEDROOM 1 12'3" x 11'3" (3.73m x 3.43m)