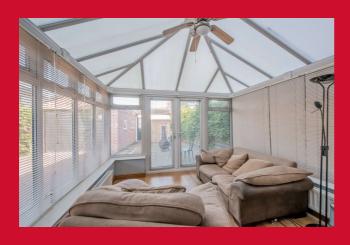

### **DINING ROOM 12'5" x 12' (3.78m x 3.66m)**

Archway to the Kitchen. Patio doors leading to;-

**CONSERVATORY** in uPVC