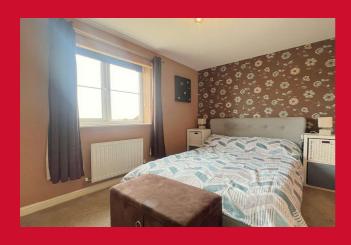

#### **DINING KITCHEN 12' x 9'4" (3.66m x 2.84m)**

Well equipped kitchen with a range of wall and base units, worktops and sink unit, built in oven and hob

LANDING Access to loft via ladder

BEDROOM 1 12' max x 7' (3.66m max x 2.13m)

BEDROOM 2 12' x 7' max (3.66m x 2.13m max)

BATHROOM White bathroom suite with shower over bath, tiled walls

**EXTERIOR** Garden to front and driveway, garden to rear with decking terrace

**COUNCIL TAX** Bradford - Band A