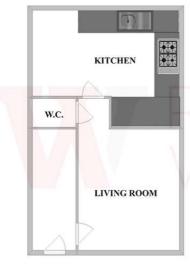

GROUND FLOOR

FIRST FLOOR

1 01274 689589 E birkenshaw@robertwatts.co.uk W robertwatts.co.uk Birkenshaw Office: 704 Bradford Road, Birkenshaw, BD11 2AE

The accommodation comprises: Entrance Hall, Lounge, WC, Kitchen, 2 Bedrooms & Bathroom.

#### **DINING KITCHEN 12' x 9'4" (3.66m x 2.84m)**

Well equipped kitchen with a range of wall and base units, worktops and sink unit, built in oven and hob

LANDING Access to loft via ladder

BEDROOM 1 12' max x 7' (3.66m max x 2.13m)