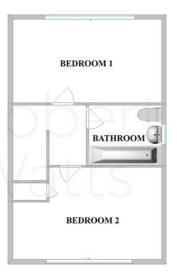

GROUND FLOOR

FIRST FLOOR

1 01274 689589 E birkenshaw@robertwatts.co.uk W robertwatts.co.uk Birkenshaw Office: 704 Bradford Road, Birkenshaw, BD11 2AE

The accommodation comprises: Entrance Hall, Lounge, WC, Kitchen, 2 Bedrooms & Bathroom.

BEDROOM 2 12' x 7' max (3.66m x 2.13m max)

BATHROOM White bathroom suite with shower over bath, tiled walls

**EXTERIOR** Garden to front and driveway, garden to rear with decking terrace

**COUNCIL TAX** Bradford - Band A