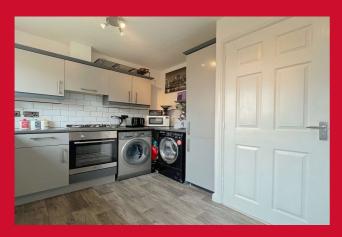

#### **DINING KITCHEN 12' x 9'4" (3.66m x 2.84m)**

Well equipped kitchen with a range of wall and base units, worktops and sink unit, built in oven and hob

LANDING Access to loft via ladder

BEDROOM 1 12' max x 7' (3.66m max x 2.13m)