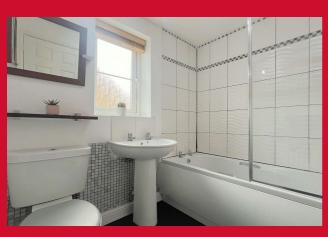

BEDROOM 2 12' x 7' max (3.66m x 2.13m max)

BATHROOM White bathroom suite with shower over bath, tiled walls

**EXTERIOR** Garden to front and driveway, garden to rear with decking terrace

**COUNCIL TAX** Bradford - Band A