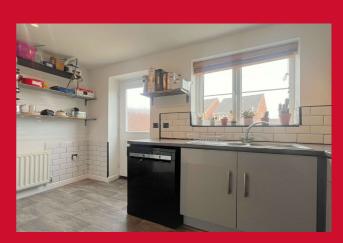

#### **DINING KITCHEN 12' x 9'4" (3.66m x 2.84m)**

Well equipped kitchen with a range of wall and base units, worktops and sink unit, built in oven and hob

LANDING Access to loft via ladder

BEDROOM 1 12' max x 7' (3.66m max x 2.13m)