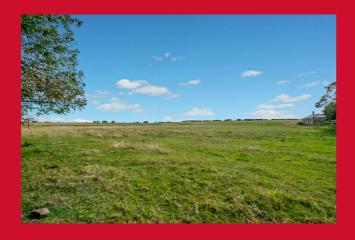

# 120 Oxford Road, Gomersal, Cleckheaton, BD19 4HD

SUPER PLOT: Well presented EXTENDED DETACHED, that occupies a larger than average corner plot of approximately 0.26 acres. Due to the size, offers great potential for a new build at the side (subject to relevant planning permission). The house provides family sized 3 BEDROOMED accommodation and has lovely OPEN ASPECT VIEWS at the back. Houses of this type are rare to the market and so early viewing is essential.

#### DOUBLE BEDROOM 3 11' x 10' max (3.35m x 3.05m max)

**HOUSE BATHROOM/W.C** White suite with 'Jet Bath' and corner shower cubicle.

**OUTSIDE** Occupying a larger than average plot of approximately 0.26 acres. Offers great potential due to size and position for possible building plot at the side (subject to the relevant planning permission). Ample parking and garage at the front. Lovely open aspect views at the back, along with "market garden" / allotment. Lawned garden at the side.