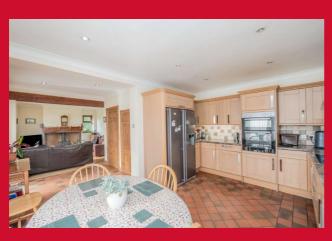

# DINING KITCHEN 14' (4.27) x 10' (3.05) + 7' (2.13) x 7' (2.13)

Well equipped kitchen with good range of units. Built in oven, hob and extractor. Sliding patio doors to garden.

#### LIVING ROOM 11' x 10" (3.35m x 3.05m")

Cosy living room/family room at the back, with feature fireplace built into chimney breast with Log Burner. French doors leading to conservatory and open to kitchen.