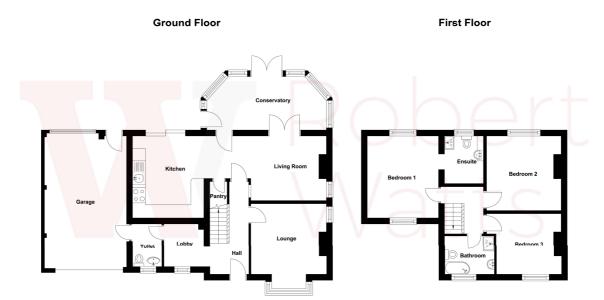

#### **HALLWAY**

#### **DOWNSTAIRS W.C**

#### LOUNGE 13' (3.96) x 11'10" (3.6) into bay window

Formal lounge at the front of the house.

# DINING KITCHEN 14' (4.27) x 10' (3.05) + 7' (2.13) x 7' (2.13)

Well equipped kitchen with good range of units. Built in oven, hob and extractor. Sliding patio doors to garden.

#### LIVING ROOM 11' x 10" (3.35m x 3.05m")

Cosy living room/family room at the back, with feature fireplace built into chimney breast with Log Burner. French doors leading to conservatory and open to kitchen.

**CONSERVATORY** Good sized room taking advantage of the garden views.

#### **LANDING**

### MASTER BEDROOM 14' x 10'10" (4.27m x 3.3m)

Enjoys super open aspect views.

**EN-SUITE SHOWER ROOM/W.C** Corner shower cubicle.

## DOUBLE BEDROOM 2 11' x 10'11" (3.35m x 3.33m)

Fitted wardrobes. Super views.

#### DOUBLE BEDROOM 3 11' x 10' max (3.35m x 3.05m max)

**HOUSE BATHROOM/W.C** White suite with 'Jet Bath' and corner shower cubicle.

**OUTSIDE** Occupying a larger than average plot of approximately 0.26 acres. Offers great potential due to size and position for possible building plot at the side (subject to the relevant planning permission). Ample parking and garage at the front. Lovely open aspect views at the back, along with "market garden" / allotment. Lawned garden at the side.