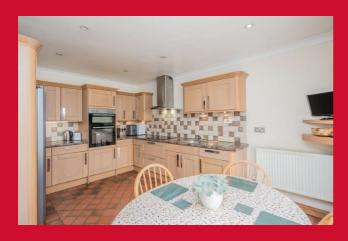

# DINING KITCHEN 14' (4.27) x 10' (3.05) + 7' (2.13) x 7' (2.13)

Well equipped kitchen with good range of units. Built in oven, hob and extractor. Sliding patio doors to garden.