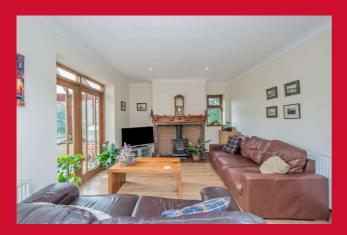

#### LIVING ROOM 11' x 10" (3.35m x 3.05m")

Cosy living room/family room at the back, with feature fireplace built into chimney breast with Log Burner. French doors leading to conservatory and open to kitchen.