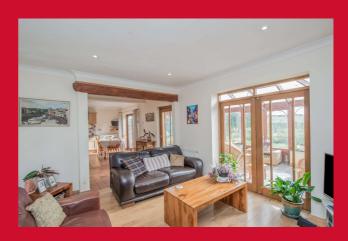

#### LOUNGE 13' (3.96) x 11'10" (3.6) into bay window

Formal lounge at the front of the house.

#### LIVING ROOM 11' x 10" (3.35m x 3.05m")

Cosy living room/family room at the back, with feature fireplace built into chimney breast with Log Burner. French doors leading to conservatory and open to kitchen.

**CONSERVATORY** Good sized room taking advantage of the garden views.