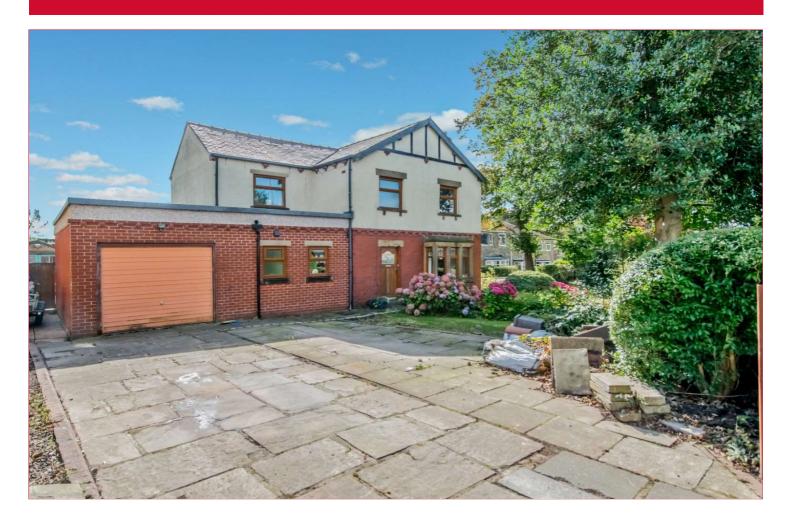

# 120 Oxford Road, Gomersal, Cleckheaton, BD19 4HD

SUPER PLOT: Well presented EXTENDED DETACHED, that occupies a larger than average corner plot of approximately 0.26 acres. Due to the size, offers great potential for a new build at the side (subject to relevant planning permission). The house provides family sized 3 BEDROOMED accommodation and has lovely OPEN ASPECT VIEWS at the back. Houses of this type are rare to the market and so early viewing is essential.

#### DOUBLE BEDROOM 3 11' x 10' max (3.35m x 3.05m max)

**HOUSE BATHROOM/W.C** White suite with 'Jet Bath' and corner shower cubicle.

**OUTSIDE** Occupying a larger than average plot of approximately 0.26 acres. Offers great potential due to size and position for possible building plot at the side (subject to the relevant planning permission). Ample parking and garage at the front. Lovely open aspect views at the back, along with "market garden" / allotment. Lawned garden at the side.