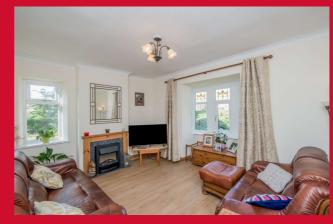

#### LOUNGE 13' (3.96) x 11'10" (3.6) into bay window

Formal lounge at the front of the house.