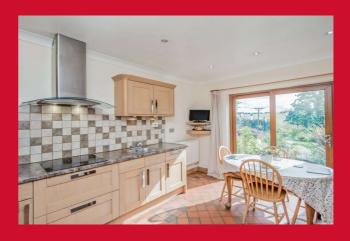

# DINING KITCHEN 14' (4.27) x 10' (3.05) + 7' (2.13) x 7' (2.13)

Well equipped kitchen with good range of units. Built in oven, hob and extractor. Sliding patio doors to garden.