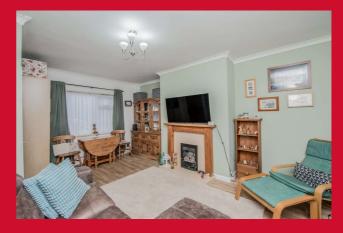

# LOUNGE 16' x 10'1" Max (4.88m x 3.07m Max) Fireplace with gas fire KITCHEN 11' x 9' (3.35m x 2.74m) Range of kitchen cupboards, worktops and sink unit. Tiled flooring. LANDING BEDROOM1 13' x 9' (3.96m x 2.74m) BEDROOM 2 10' x 9' (3.05m x 2.74m) BEDROOM 3 9' x 6' (2.74m x 1.83m) BATHROOM 3 piece bathroom suite. OUTSIDE Parking with a driveway to the front. Garden to the rear. COUNCIL TAX Band A TENURE Freehold