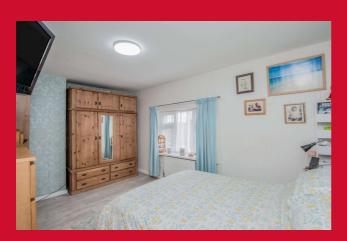

# LOUNGE 16' x 10'1" Max (4.88m x 3.07m Max) Fireplace with gas fire KITCHEN 11' x 9' (3.35m x 2.74m) Range of kitchen cupboards, worktops and sink unit. Tiled flooring. LANDING BEDROOM1 13' x 9' (3.96m x 2.74m) BEDROOM 2 10' x 9' (3.05m x 2.74m) BEDROOM 3 9' x 6' (2.74m x 1.83m) BATHROOM 3 piece bathroom suite. OUTSIDE Parking with a driveway to the front. Garden to the rear. COUNCIL TAX Band A TENURE Freehold