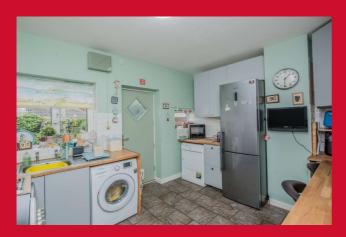

# LOUNGE 16' x 10'1" Max (4.88m x 3.07m Max) Fireplace with gas fire KITCHEN 11' x 9' (3.35m x 2.74m) Range of kitchen cupboards, worktops and sink unit. Tiled flooring. LANDING BEDROOM1 13' x 9' (3.96m x 2.74m) BEDROOM 2 10' x 9' (3.05m x 2.74m) BEDROOM 3 9' x 6' (2.74m x 1.83m) BATHROOM 3 piece bathroom suite. OUTSIDE Parking with a driveway to the front. Garden to the rear. COUNCIL TAX Band A TENURE Freehold