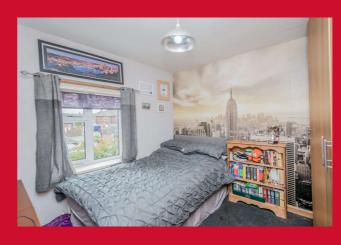

# LOUNGE 16' x 10'1" Max (4.88m x 3.07m Max) Fireplace with gas fire KITCHEN 11' x 9' (3.35m x 2.74m) Range of kitchen cupboards, worktops and sink unit. Tiled flooring. LANDING BEDROOM1 13' x 9' (3.96m x 2.74m) BEDROOM 2 10' x 9' (3.05m x 2.74m) BEDROOM 3 9' x 6' (2.74m x 1.83m) BATHROOM 3 piece bathroom suite. OUTSIDE Parking with a driveway to the front. Garden to the rear. COUNCIL TAX Band A TENURE Freehold