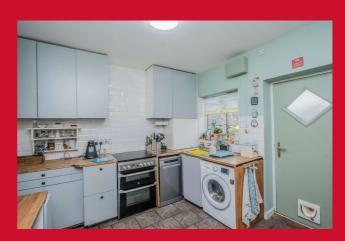

# LOUNGE 16' x 10'1" Max (4.88m x 3.07m Max) Fireplace with gas fire KITCHEN 11' x 9' (3.35m x 2.74m) Range of kitchen cupboards, worktops and sink unit. Tiled flooring. LANDING BEDROOM1 13' x 9' (3.96m x 2.74m) BEDROOM 2 10' x 9' (3.05m x 2.74m) BEDROOM 3 9' x 6' (2.74m x 1.83m) BATHROOM 3 piece bathroom suite. OUTSIDE Parking with a driveway to the front. Garden to the rear. COUNCIL TAX Band A TENURE Freehold