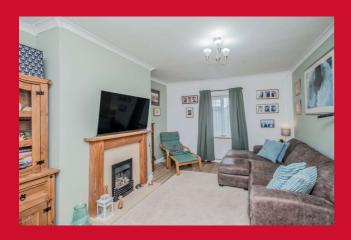

# LOUNGE 16' x 10'1" Max (4.88m x 3.07m Max) Fireplace with gas fire KITCHEN 11' x 9' (3.35m x 2.74m) Range of kitchen cupboards, worktops and sink unit. Tiled flooring. LANDING BEDROOM1 13' x 9' (3.96m x 2.74m) BEDROOM 2 10' x 9' (3.05m x 2.74m) BEDROOM 3 9' x 6' (2.74m x 1.83m) BATHROOM 3 piece bathroom suite. OUTSIDE Parking with a driveway to the front. Garden to the rear. COUNCIL TAX Band A TENURE Freehold