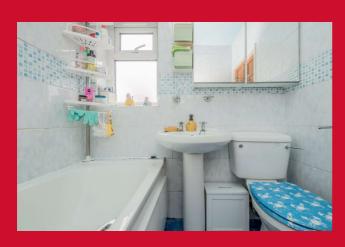

# LOUNGE 16' x 10'1" Max (4.88m x 3.07m Max) Fireplace with gas fire KITCHEN 11' x 9' (3.35m x 2.74m) Range of kitchen cupboards, worktops and sink unit. Tiled flooring. LANDING BEDROOM1 13' x 9' (3.96m x 2.74m) BEDROOM 2 10' x 9' (3.05m x 2.74m) BEDROOM 3 9' x 6' (2.74m x 1.83m) BATHROOM 3 piece bathroom suite. OUTSIDE Parking with a driveway to the front. Garden to the rear. COUNCIL TAX Band A TENURE Freehold