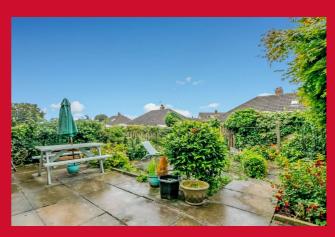

# LOUNGE 16' x 10'1" Max (4.88m x 3.07m Max) Fireplace with gas fire KITCHEN 11' x 9' (3.35m x 2.74m) Range of kitchen cupboards, worktops and sink unit. Tiled flooring. LANDING BEDROOM1 13' x 9' (3.96m x 2.74m) BEDROOM 2 10' x 9' (3.05m x 2.74m) BEDROOM 3 9' x 6' (2.74m x 1.83m) BATHROOM 3 piece bathroom suite. OUTSIDE Parking with a driveway to the front. Garden to the rear. COUNCIL TAX Band A TENURE Freehold