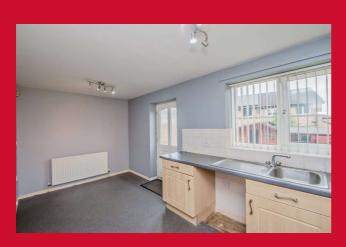

#### **ENTRANCE HALL**

**DOWNSTAIRS WC** 

LOUNGE 14'11" x 11' (4.55m x 3.35m)

Cupboard under the stairs

**DINING KITCHEN 15' x 7'9" (4.57m x 2.36m)** 

Well equipped kitchen with a range of wall and base units, worktops and sink unit. Built in oven, hob and extractor fan