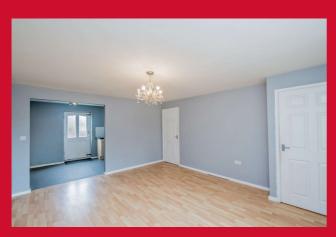

#### **ENTRANCE HALL**

**DOWNSTAIRS WC** 

LOUNGE 14'11" x 11' (4.55m x 3.35m)

Cupboard under the stairs

**DINING KITCHEN 15' x 7'9" (4.57m x 2.36m)** 

Well equipped kitchen with a range of wall and base units, worktops and sink unit. Built in oven, hob and extractor fan

**LANDING** 

BEDROOM 1 11' x 8' (3.35m x 2.44m)

BEDROOM 2 11' x 7' (3.35m x 2.13m)

BEDROOM 3 7'9" x 7'5" max (2.36m x 2.26m max)

**BATHROOM** Three piece white bathroom suite

**EXTERIOR** Garden and driveway to the front. Garden to the rear