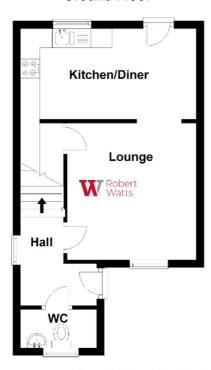

### **Ground Floor**

#### **ENTRANCE HALL**

**DOWNSTAIRS WC** 

LOUNGE 14'11" x 11' (4.55m x 3.35m)

Cupboard under the stairs

**DINING KITCHEN 15' x 7'9" (4.57m x 2.36m)** 

Well equipped kitchen with a range of wall and base units, worktops and sink unit. Built in oven, hob and extractor fan