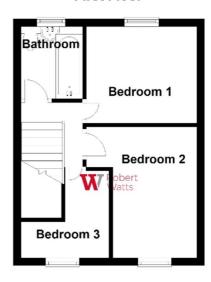

### First Floor

Please note this floor plan is not to scale and should not be relied on as a basis to purchase this property.

Plan produced using PlanUp.

1 01274 689589 **E** birkenshaw@robertwatts.co.uk **W** robertwatts.co.uk Birkenshaw Office: 704 Bradford Road, Birkenshaw, BD11 2AE

**LANDING** 

BEDROOM 1 11' x 8' (3.35m x 2.44m)

BEDROOM 2 11' x 7' (3.35m x 2.13m)

BEDROOM 3 7'9" x 7'5" max (2.36m x 2.26m max)

**BATHROOM** Three piece white bathroom suite

**EXTERIOR** Garden and driveway to the front. Garden to the rear