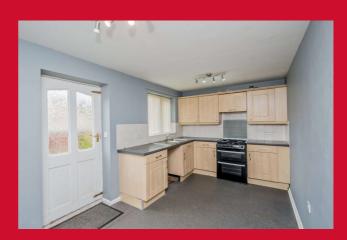

#### **ENTRANCE HALL**

**DOWNSTAIRS WC** 

LOUNGE 14'11" x 11' (4.55m x 3.35m)

Cupboard under the stairs

**DINING KITCHEN 15' x 7'9" (4.57m x 2.36m)** 

Well equipped kitchen with a range of wall and base units, worktops and sink unit. Built in oven, hob and extractor fan