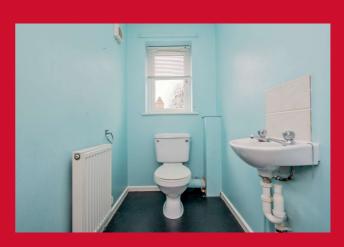

#### **ENTRANCE HALL**

**DOWNSTAIRS WC** 

LOUNGE 14'11" x 11' (4.55m x 3.35m)

Cupboard under the stairs

**DINING KITCHEN 15' x 7'9" (4.57m x 2.36m)** 

Well equipped kitchen with a range of wall and base units, worktops and sink unit. Built in oven, hob and extractor fan