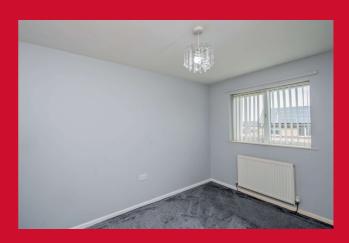

#### **ENTRANCE HALL**

**DOWNSTAIRS WC** 

LOUNGE 14'11" x 11' (4.55m x 3.35m)

Cupboard under the stairs

**DINING KITCHEN 15' x 7'9" (4.57m x 2.36m)** 

Well equipped kitchen with a range of wall and base units, worktops and sink unit. Built in oven, hob and extractor fan