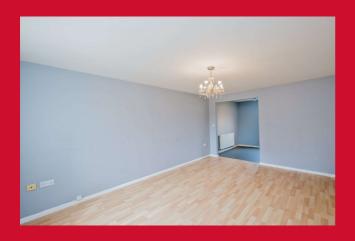

#### **ENTRANCE HALL**

**DOWNSTAIRS WC** 

LOUNGE 14'11" x 11' (4.55m x 3.35m)

Cupboard under the stairs

**DINING KITCHEN 15' x 7'9" (4.57m x 2.36m)** 

Well equipped kitchen with a range of wall and base units, worktops and sink unit. Built in oven, hob and extractor fan