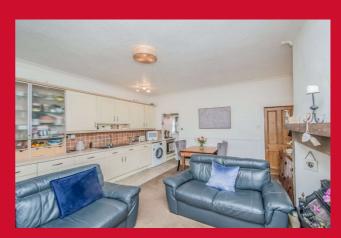

#### OPEN PLAN LIVING ROOM/KITCHEN 16' x 15' (4.88m x 4.57m)

Well equipped kitchen including a range of base and wall units, worktops and sink unit. Integrated fridge and freezer. Built in oven and hob. Attractive feature fireplace. Trap door leading to the cellar.