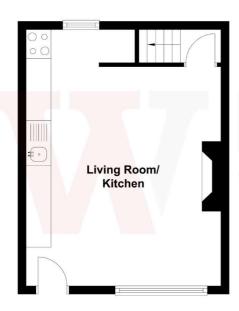

### **Ground Floor**

#### OPEN PLAN LIVING ROOM/KITCHEN 16' x 15' (4.88m x 4.57m)

Well equipped kitchen including a range of base and wall units, worktops and sink unit. Integrated fridge and freezer. Built in oven and hob. Attractive feature fireplace. Trap door leading to the cellar.