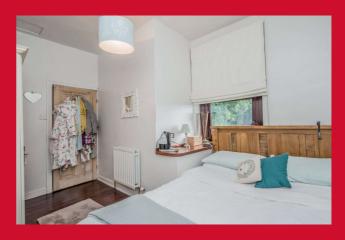

**LANDING** 

BEDROOM 1 12' x 9' max (3.66m x 2.74m max)

BEDROOM 2 10' x 8' max (3.05m x 2.44m max)

Feature decorative fireplace.

BATHROOM/W.C. Lovely 'Period' style Bathroom with 'Roll Top' bath and shower.