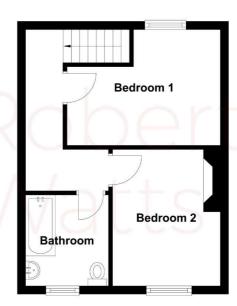

### **First Floor**

1 01274 689589 E birkenshaw@robertwatts.co.uk W robertwatts.co.uk Birkenshaw Office: 704 Bradford Road, Birkenshaw, BD11 2AE

**LANDING** 

BEDROOM 1 12' x 9' max (3.66m x 2.74m max)

BEDROOM 2 10' x 8' max (3.05m x 2.44m max)

Feature decorative fireplace.

BATHROOM/W.C. Lovely 'Period' style Bathroom with 'Roll Top' bath and shower.