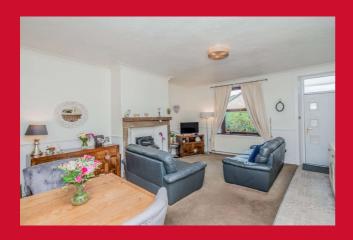

The accommodation comprises: Open Plan Lounge/Kitchen, , 2 Bedrooms & Bathroom.

#### OPEN PLAN LIVING ROOM/KITCHEN 16' x 15' (4.88m x 4.57m)

Well equipped kitchen including a range of base and wall units, worktops and sink unit. Integrated fridge and freezer. Built in oven and hob. Attractive feature fireplace. Trap door leading to the cellar.