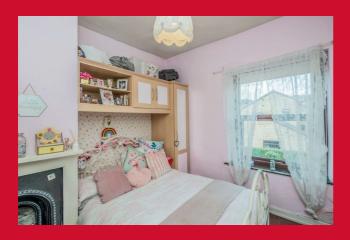

**LANDING** 

BEDROOM 1 12' x 9' max (3.66m x 2.74m max)

BEDROOM 2 10' x 8' max (3.05m x 2.44m max)

Feature decorative fireplace.

BATHROOM/W.C. Lovely 'Period' style Bathroom with 'Roll Top' bath and shower.