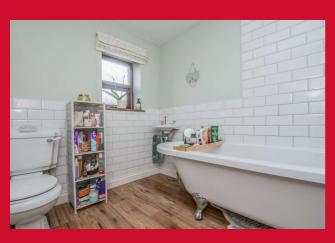

**LANDING** 

BEDROOM 1 12' x 9' max (3.66m x 2.74m max)

BEDROOM 2 10' x 8' max (3.05m x 2.44m max)

Feature decorative fireplace.

BATHROOM/W.C. Lovely 'Period' style Bathroom with 'Roll Top' bath and shower.