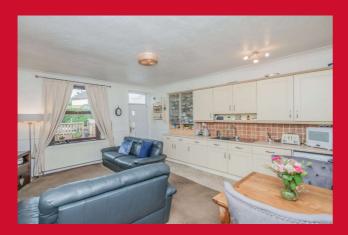

#### OPEN PLAN LIVING ROOM/KITCHEN 16' x 15' (4.88m x 4.57m)

Well equipped kitchen including a range of base and wall units, worktops and sink unit. Integrated fridge and freezer. Built in oven and hob. Attractive feature fireplace. Trap door leading to the cellar.