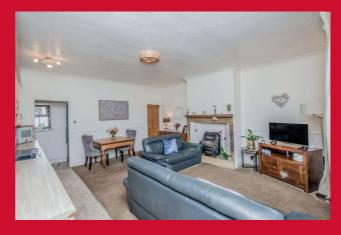

The accommodation comprises: Open Plan Lounge/Kitchen, , 2 Bedrooms & Bathroom.

#### OPEN PLAN LIVING ROOM/KITCHEN 16' x 15' (4.88m x 4.57m)

Well equipped kitchen including a range of base and wall units, worktops and sink unit. Integrated fridge and freezer. Built in oven and hob. Attractive feature fireplace. Trap door leading to the cellar.