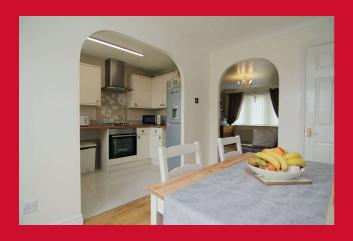

### KITCHEN 10'4" x 6'3" (3.15m x 1.9m)

Modern kitchen with a well equipped range of High Gloss base and wall units, worktops and sink unit. Built in oven, hob and extractor fan. Tiled flooring.

### DINING ROOM 10'1" x 7'4" (3.07m x 2.24m)

Sliding uPVC patio doors leading to the garden. Useful understairs storage.