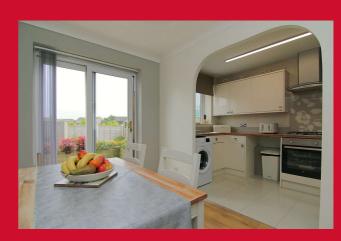

### KITCHEN 10'4" x 6'3" (3.15m x 1.9m)

Modern kitchen with a well equipped range of High Gloss base and wall units, worktops and sink unit. Built in oven, hob and extractor fan. Tiled flooring.

### DINING ROOM 10'1" x 7'4" (3.07m x 2.24m)

Sliding uPVC patio doors leading to the garden. Useful understairs storage.