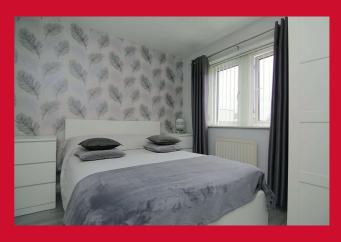

### **LANDING**

BEDROOM 1 10'3" (3.12) + alcove x 8'4" (2.54)

BEDROOM 2 9'2" x 7'3" (2.8m x 2.2m)

BEDROOM 3 6'3" x 6' (1.9m x 1.83m)

BATHROOM/W.C. 3 piece white bathroom suite.

OUTSIDE Occupying a cul-de-sac position. Garden to the front with off-street parking. Pleasant garden to the rear.