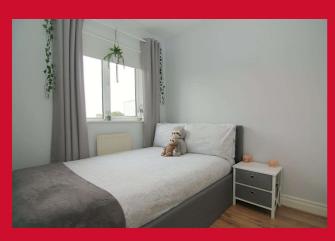

### **LANDING**

BEDROOM 1 10'3" (3.12) + alcove x 8'4" (2.54)

BEDROOM 2 9'2" x 7'3" (2.8m x 2.2m)

BEDROOM 3 6'3" x 6' (1.9m x 1.83m)

BATHROOM/W.C. 3 piece white bathroom suite.

OUTSIDE Occupying a cul-de-sac position. Garden to the front with off-street parking. Pleasant garden to the rear.