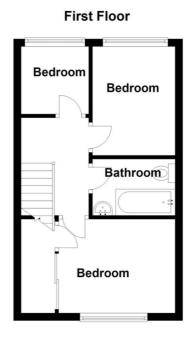

### **LANDING**

BEDROOM 1 10'3" (3.12) + alcove x 8'4" (2.54)

BEDROOM 2 9'2" x 7'3" (2.8m x 2.2m)

BEDROOM 3 6'3" x 6' (1.9m x 1.83m)

BATHROOM/W.C. 3 piece white bathroom suite.

OUTSIDE Occupying a cul-de-sac position. Garden to the front with off-street parking. Pleasant garden to the rear.

# Dining Room Lounge

Please note this floor plan is not to scale and should not be relied on as a basis to purchase this property. Plan produced using PlanUp.

1 01274 689589 **E** birkenshaw@robertwatts.co.uk **W** robertwatts.co.uk Birkenshaw Office: 704 Bradford Road, Birkenshaw, BD11 2AE