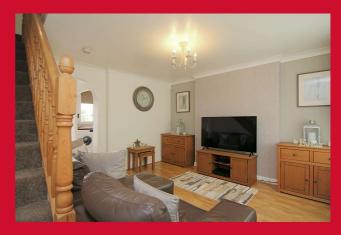

### DINING ROOM 10'1" x 7'4" (3.07m x 2.24m)

Sliding uPVC patio doors leading to the garden. Useful understairs storage.