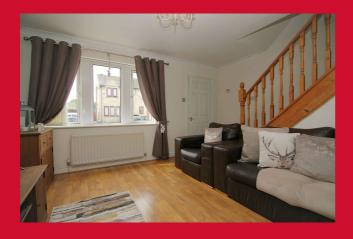

### **ENTRANCE PORCH**

LOUNGE 12'2" (3.7) x 10'2" (3.1) + open staircase

### DINING ROOM 10'1" x 7'4" (3.07m x 2.24m)

Sliding uPVC patio doors leading to the garden. Useful understairs storage.