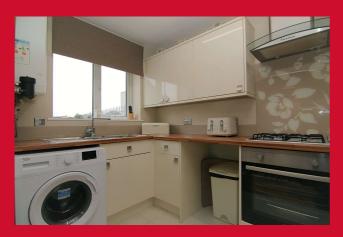

### KITCHEN 10'4" x 6'3" (3.15m x 1.9m)

Modern kitchen with a well equipped range of High Gloss base and wall units, worktops and sink unit. Built in oven, hob and extractor fan. Tiled flooring.