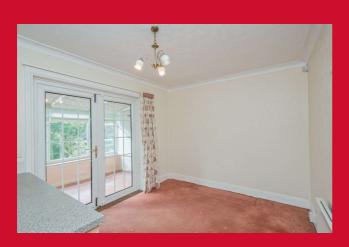

#### **ENTRANCE HALL**

LOUNGE 13' x 11'9" (3.96m x 3.58m)

Feature fireplace with gas fire.