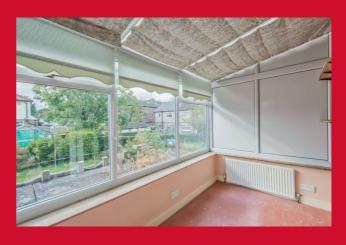

#### KITCHEN 16' max x 8' (4.88m max x 2.44m)

Open plan Kitchen/Diner with a range of base and wall units, worktops and sink unit. uPVC doors leading to;-

**CONSERVATORY** 

**LANDING** 

BEDROOM 1 10'3" x 9'9" (3.12m x 2.97m)