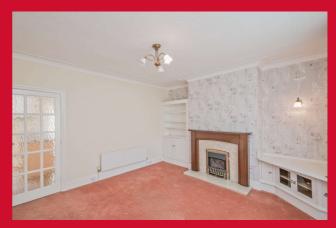

#### **ENTRANCE HALL**

LOUNGE 13' x 11'9" (3.96m x 3.58m)

Feature fireplace with gas fire.