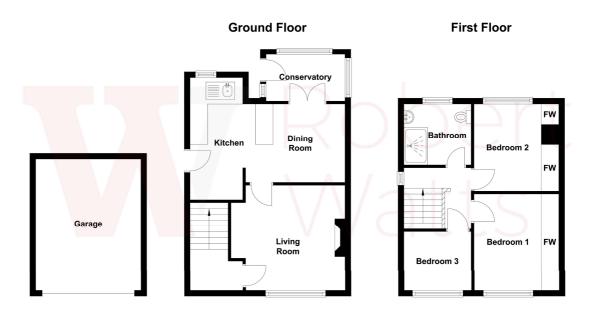

The accommodation comprises: Hall, Lounge, Dining Room, Kitchen, 3 Bedrooms & Bathroom.

#### **ENTRANCE HALL**

LOUNGE 13' x 11'9" (3.96m x 3.58m)

Feature fireplace with gas fire.

#### KITCHEN 16' max x 8' (4.88m max x 2.44m)

Open plan Kitchen/Diner with a range of base and wall units, worktops and sink unit. uPVC doors leading to;-

**CONSERVATORY** 

**LANDING** 

BEDROOM 1 10'3" x 9'9" (3.12m x 2.97m)

BEDROOM 2 11 x 9' (11 x 2.74m)

Fitted wardrobes.

BEDROOM 3 6' x 5'11" (1.83m x 1.8m)

### SHOWER ROOM/W.C 7' x 6' (2.13m x 1.83m)

Corner shower cubicle. Vanity sink unit.

**OUTSIDE** Garden to front. Block paved driveway and GARAGE. Pleasant garden at the back.

**TENURE** Freehold

**COUNCIL TAX BAND** B - Bradford