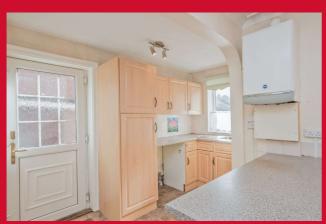

#### KITCHEN 16' max x 8' (4.88m max x 2.44m)

Open plan Kitchen/Diner with a range of base and wall units, worktops and sink unit. uPVC doors leading to;-

**CONSERVATORY** 

**LANDING** 

BEDROOM 1 10'3" x 9'9" (3.12m x 2.97m)