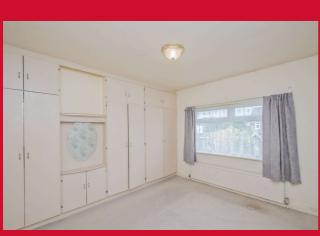

BEDROOM 2 11 x 9' (11 x 2.74m)

Fitted wardrobes.

BEDROOM 3 6' x 5'11" (1.83m x 1.8m)