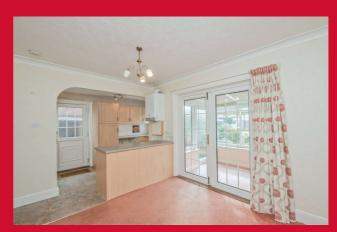

#### KITCHEN 16' max x 8' (4.88m max x 2.44m)

Open plan Kitchen/Diner with a range of base and wall units, worktops and sink unit. uPVC doors leading to;-

**CONSERVATORY** 

**LANDING** 

BEDROOM 1 10'3" x 9'9" (3.12m x 2.97m)