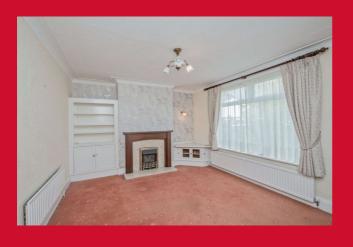

#### **ENTRANCE HALL**

LOUNGE 13' x 11'9" (3.96m x 3.58m)

Feature fireplace with gas fire.