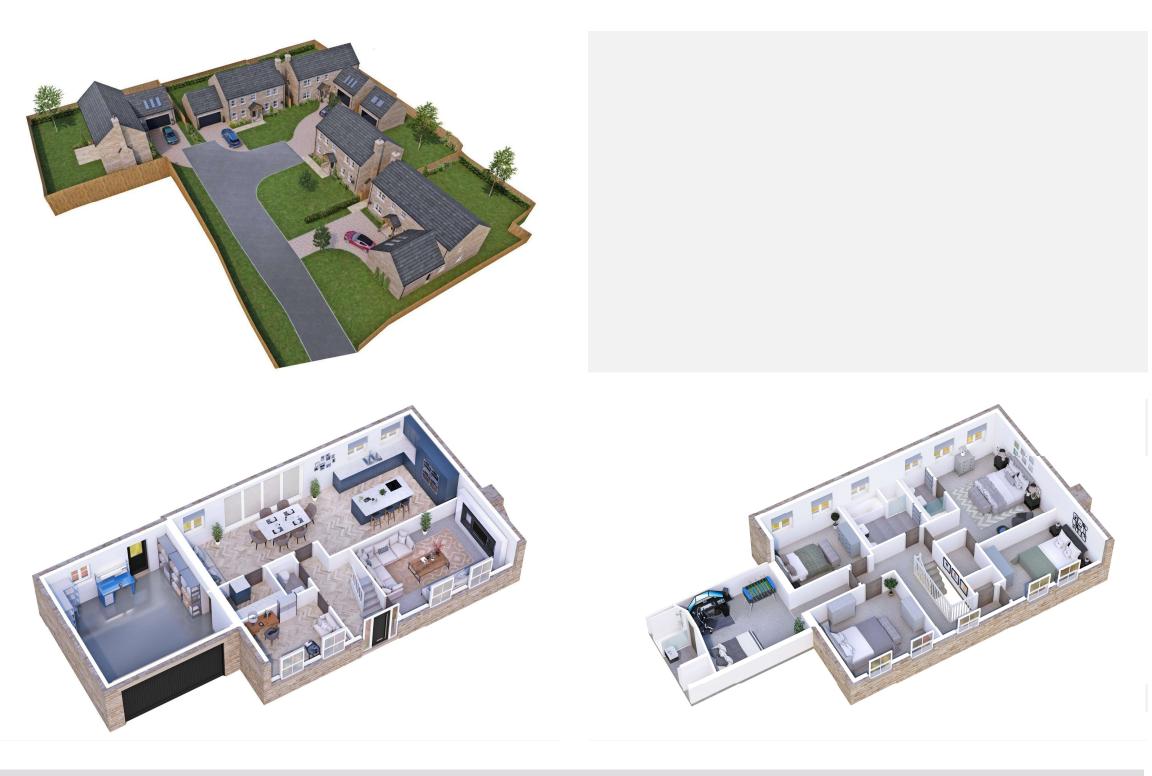

Plot 4 offers 5 bedroomed house, with 2 en suites + bathroom. One of the stand out features is a great self contained annex, ideal for extended families Boast a stunning open plan family room/kitchen, with high end quality appliances. Plus snug/office to the ground floor. Outside, integral double garage with ample parking and gardens.

**Summary** Plot 4 is a beautiful 5 bedroomed house, of approximately 2296 sqft. To the ground floor is the hallway, that leads off to staircase to the annex/ bedroom 5, which also has its own front door entrance.

Downstairs wc, good sized lounge, dining room, impressive kitchen with bi folds doors leading out to the garden. Utility room access to the garage. Useful snug/office, making it a very useful multi purpose room.

To the first floor, master bedroom suite, including dressing room and en suite. 3 further double bedrooms plus family bathroom.

Outside, ample parking, double integral garage and lovely gardens.