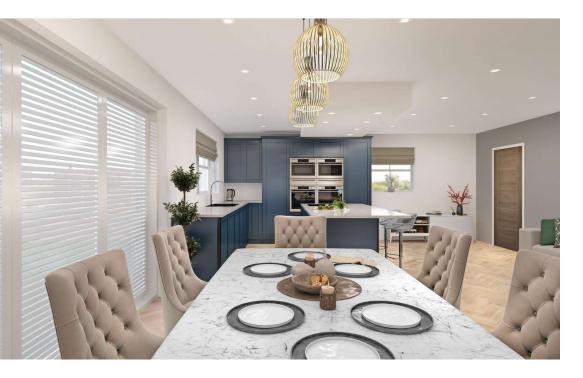

Plot 4 offers 5 bedroomed house, with 2 en suites + bathroom. One of the stand out features is a great self contained annex, ideal for extended families Boast a stunning open plan family room/kitchen, with high end quality appliances. Plus snug/office to the ground floor. Outside, integral double garage with ample parking and gardens.

Downstairs wc, good sized lounge, dining room, impressive kitchen with bi folds doors leading out to the garden. Utility room access to the garage. Useful snug/office, making it a very useful multi purpose room.