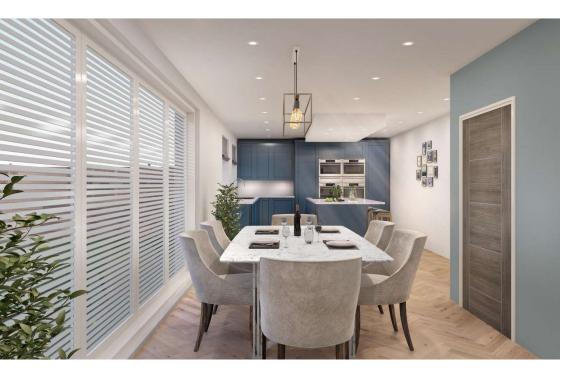

Plot 2 is a lovely 4 bedroomed house, built with quality fixture/fittings and appliances. Ground floor there is lounge, kitchen, snug/family room & dining room. Outside, detached double garage with ample parking and gardens.

**Summary** Plot 2 provides 4 bedrooms and is approximately 2083 sqft. To the ground floor is the hallway, downstairs wc, formal lounge and dining room. Great kitchen which will have quality appliances. Plus useful family room/snug.

**Please Note** Images have been used for illustrative purposes only. Specification, layout and finish may be subject to change.