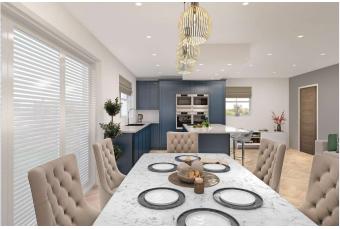

Plot 2 is a lovely 4 bedroomed house, built with quality fixture/fittings and appliances. Ground floor there is lounge, kitchen, snug/family room & dining room. Outside, detached double garage with ample parking and gardens.

**Summary** Plot 2 provides 4 bedrooms and is approximately 2083 sqft. To the ground floor is the hallway, downstairs wc, formal lounge and dining room. Great kitchen which will have quality appliances. Plus useful family room/snug.

**Please Note** Images have been used for illustrative purposes only. Specification, layout and finish may be subject to change.