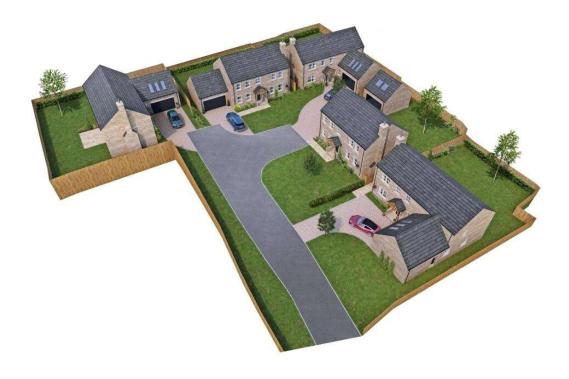

## Plot 2, 348a Leeds Road, Howden Clough, West Yorkshire, WF17 0HY

PLOT 2: The York: Robert Watts Land and New Homes offer for sale Chapel View, a prestigious gated development of only five executive stone built detached family homes. Built by Essential Homes to a high specification with quality fixture and fittings. In a prime location, close to local schools and amenities. Ideally located close to the vibrant city of Leeds and only minutes to the M1 and all local motorway networks.

Plot 2 is a lovely 4 bedroomed house, built with quality fixture/fittings and appliances. Ground floor there is lounge, kitchen, snug/family room & dining room. Outside, detached double garage with ample parking and gardens.

**Location** The development is situated on the border of Morley and offers easy access into Leeds, with J27/M62 only a few minutes away. Close to Morley town centre, with local shops and amenties, with the busy Junction 27 only 2 miles away.

**Please Note** Images have been used for illustrative purposes only. Specification, layout and finish may be subject to change.