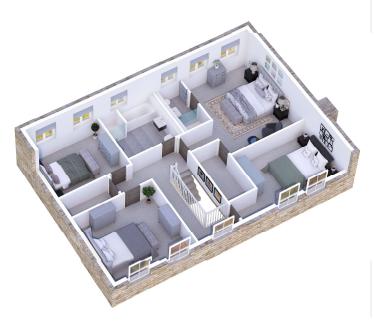

**Summary** Plot 2 provides 4 bedrooms and is approximately 2083 sqft. To the ground floor is the hallway, downstairs wc, formal lounge and dining room. Great kitchen which will have quality appliances. Plus useful family room/snug.

To the first floor, master bedroom and en suite. 3 further double bedrooms plus family bathroom.

Outside, ample parking, detached double integral garage which has a floor above, offering potential and options to use as an office or "kids hang out" room.