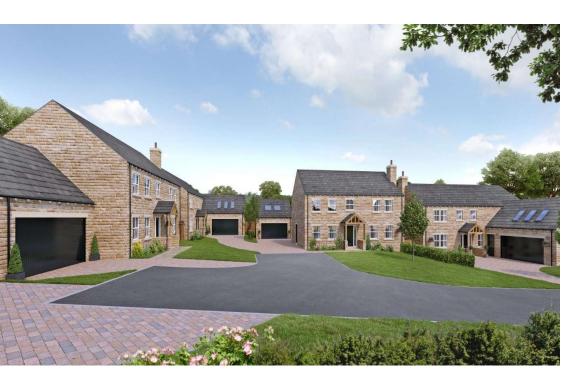

## Plot 2, 348a Leeds Road, Howden Clough, West Yorkshire, WF17 0HY

PLOT 2: The York: Robert Watts Land and New Homes offer for sale Chapel View, a prestigious gated development of only five executive stone built detached family homes. Built by Essential Homes to a high specification with quality fixture and fittings. In a prime location, close to local schools and amenities. Ideally located close to the vibrant city of Leeds and only minutes to the M1 and all local motorway networks.

Plot 2 is a lovely 4 bedroomed house, built with quality fixture/fittings and appliances. Ground floor there is lounge, kitchen, snug/family room & dining room. Outside, detached double garage with ample parking and gardens.

**Location** The development is situated on the border of Morley and offers easy access into Leeds, with J27/M62 only a few minutes away. Close to Morley town centre, with local shops and amenties, with the busy Junction 27 only 2 miles away.

**Please Note** Images have been used for illustrative purposes only. Specification, layout and finish may be subject to change.