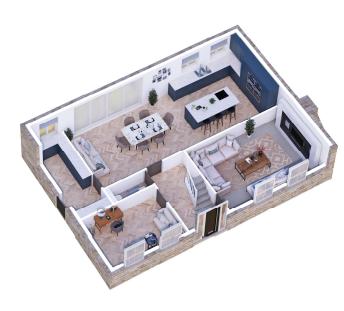

**Summary** Plot 2 provides 4 bedrooms and is approximately 2083 sqft. To the ground floor is the hallway, downstairs wc, formal lounge and dining room. Great kitchen which will have quality appliances. Plus useful family room/snug.

To the first floor, master bedroom and en suite. 3 further double bedrooms plus family bathroom.

Outside, ample parking, detached double integral garage which has a floor above, offering potential and options to use as an office or "kids hang out" room.