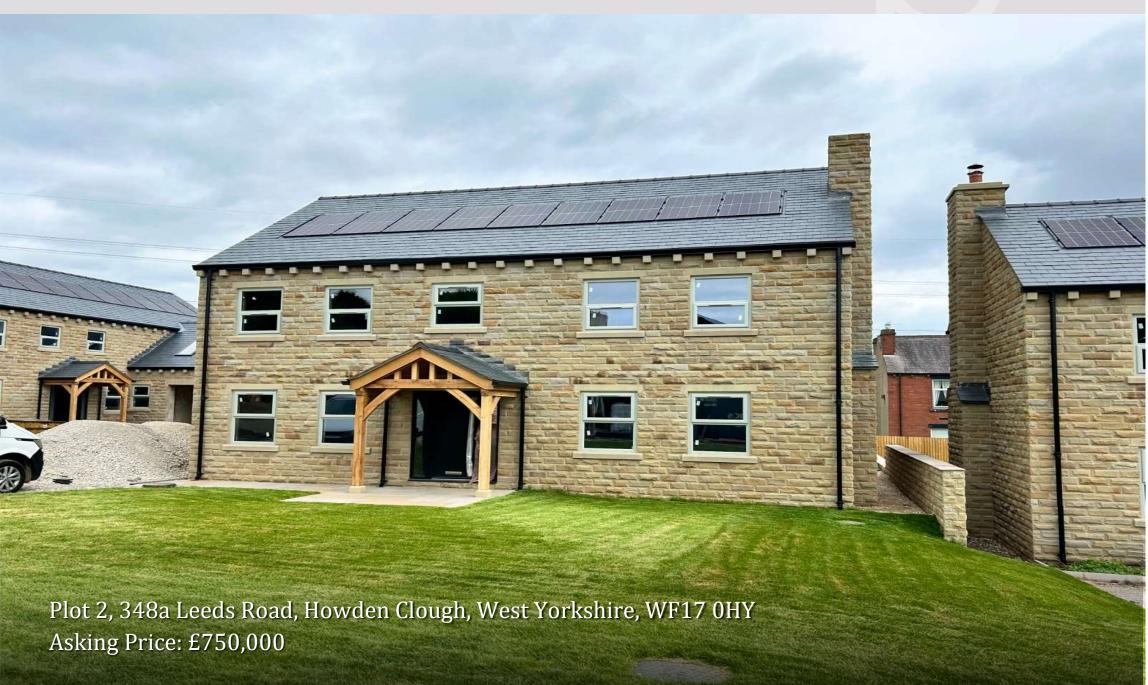

## Plot 2, 348a Leeds Road, Howden Clough, West Yorkshire, WF17 0HY

PLOT 2: The York: Robert Watts Land and New Homes offer for sale Chapel View, a prestigious gated development of only five executive stone built detached family homes. Built by Essential Homes to a high specification with quality fixture and fittings. In a prime location, close to local schools and amenities. Ideally located close to the vibrant city of Leeds and only minutes to the M1 and all local motorway networks.

Plot 2 is a lovely 4 bedroomed house, built with quality fixture/fittings and appliances. Ground floor there is lounge, kitchen, snug/family room & dining room. Outside, detached double garage with ample parking and gardens.