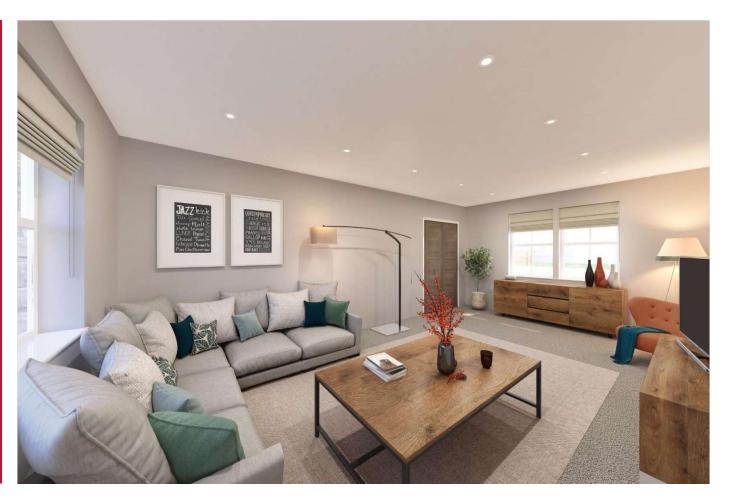

Plot 2 is a lovely 4 bedroomed house, built with quality fixture/fittings and appliances. Ground floor there is lounge, kitchen, snug/family room & dining room. Outside, detached double garage with ample parking and gardens.

**Summary** Plot 2 provides 4 bedrooms and is approximately 2083 sqft. To the ground floor is the hallway, downstairs wc, formal lounge and dining room. Great kitchen which will have quality appliances. Plus useful family room/snug.

**Please Note** Images have been used for illustrative purposes only. Specification, layout and finish may be subject to change.