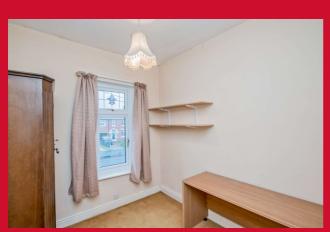

Fitted wardrobe.

BEDROOM 2 12'3" x 10'5" max (3.73m x 3.18m max)

BEDROOM 3 7'6" (2.29) x 6'9" (2.06) + stairhead

Built in cupboard.

BATHROOM/W.C. 8' x 7'8" (2.44m x 2.34m)

3 piece suite.

**OUTSIDE** Cul-de-sac position. Garden, driveway and GARAGE. Lovely, well stocked south facing garden.