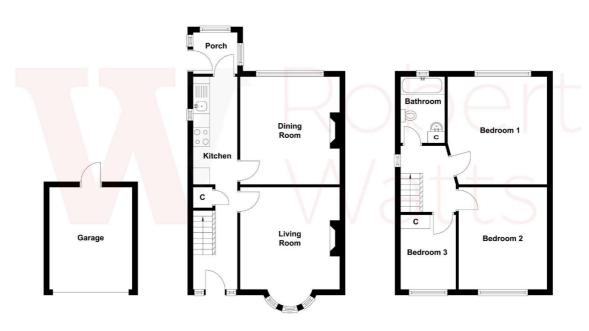

### 11 Moorland Drive, Birkenshaw, Bradford, West Yorkshire, BD11 2BU

**HALLWAY** Understairs storage.

LOUNGE 15'2" (4.62) x 11'9" (3.58) into bay window

Feature fireplace with fire. Decorative coving to ceiling.

DINING ROOM 13' x 11'9" (3.96m x 3.58m)

KITCHEN 9'9" x 5'2" (2.97m x 1.57m)

Selection of Kitchen units, worktops and sink unit. Built in oven and hob.

**REAR PORCH** 

**LANDING** 

BEDROOM 1 13'4" x 10'9" (4.06m x 3.28m)

Fitted wardrobe.

BEDROOM 2 12'3" x 10'5" max (3.73m x 3.18m max)

BEDROOM 3 7'6" (2.29) x 6'9" (2.06) + stairhead

Built in cupboard.

BATHROOM/W.C. 8' x 7'8" (2.44m x 2.34m)

3 piece suite.

**OUTSIDE** Cul-de-sac position. Garden, driveway and GARAGE. Lovely, well stocked south facing garden.

## **Ground Floor**

#### First Floor

1 01274 689589 **E** birkenshaw@robertwatts.co.uk **W** robertwatts.co.uk Birkenshaw Office: 704 Bradford Road, Birkenshaw, BD11 2AE