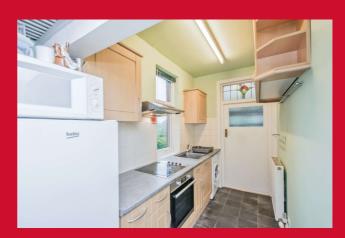

DINING ROOM 13' x 11'9" (3.96m x 3.58m)

KITCHEN 9'9" x 5'2" (2.97m x 1.57m)

Selection of Kitchen units, worktops and sink unit. Built in oven and hob.

**REAR PORCH** 

**LANDING** 

BEDROOM 1 13'4" x 10'9" (4.06m x 3.28m)