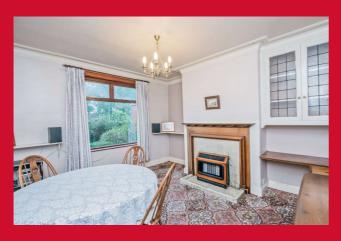

DINING ROOM 13' x 11'9" (3.96m x 3.58m)

KITCHEN 9'9" x 5'2" (2.97m x 1.57m)

Selection of Kitchen units, worktops and sink unit. Built in oven and hob.

**REAR PORCH** 

**LANDING** 

BEDROOM 1 13'4" x 10'9" (4.06m x 3.28m)