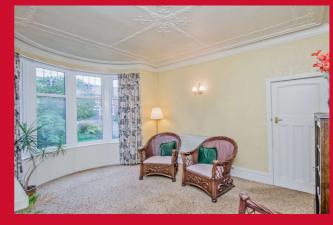

### 11 Moorland Drive, Birkenshaw, Bradford, West Yorkshire, BD11 2BU

**HALLWAY** Understairs storage.

LOUNGE 15'2" (4.62) x 11'9" (3.58) into bay window

Feature fireplace with fire. Decorative coving to ceiling.