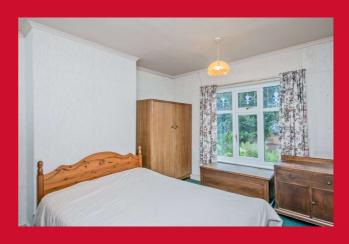

DINING ROOM 13' x 11'9" (3.96m x 3.58m)

KITCHEN 9'9" x 5'2" (2.97m x 1.57m)

Selection of Kitchen units, worktops and sink unit. Built in oven and hob.

**REAR PORCH** 

**LANDING** 

BEDROOM 1 13'4" x 10'9" (4.06m x 3.28m)

Fitted wardrobe.

BEDROOM 2 12'3" x 10'5" max (3.73m x 3.18m max)

BEDROOM 3 7'6" (2.29) x 6'9" (2.06) + stairhead

Built in cupboard.

BATHROOM/W.C. 8' x 7'8" (2.44m x 2.34m)

3 piece suite.

**OUTSIDE** Cul-de-sac position. Garden, driveway and GARAGE. Lovely, well stocked south facing garden.