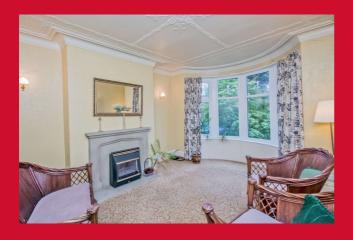

### 11 Moorland Drive, Birkenshaw, Bradford, West Yorkshire, BD11 2BU

**HALLWAY** Understairs storage.

LOUNGE 15'2" (4.62) x 11'9" (3.58) into bay window

Feature fireplace with fire. Decorative coving to ceiling.