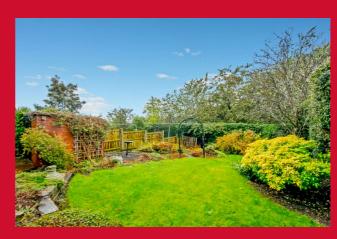

Fitted wardrobe.

BEDROOM 2 12'3" x 10'5" max (3.73m x 3.18m max)

BEDROOM 3 7'6" (2.29) x 6'9" (2.06) + stairhead

Built in cupboard.

BATHROOM/W.C. 8' x 7'8" (2.44m x 2.34m)

3 piece suite.

**OUTSIDE** Cul-de-sac position. Garden, driveway and GARAGE. Lovely, well stocked south facing garden.