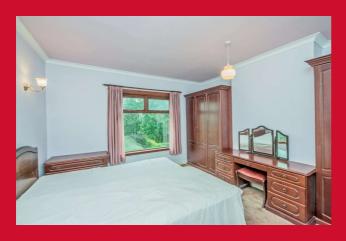

Fitted wardrobe.

BEDROOM 2 12'3" x 10'5" max (3.73m x 3.18m max)

BEDROOM 3 7'6" (2.29) x 6'9" (2.06) + stairhead

Built in cupboard.

BATHROOM/W.C. 8' x 7'8" (2.44m x 2.34m)

3 piece suite.

**OUTSIDE** Cul-de-sac position. Garden, driveway and GARAGE. Lovely, well stocked south facing garden.