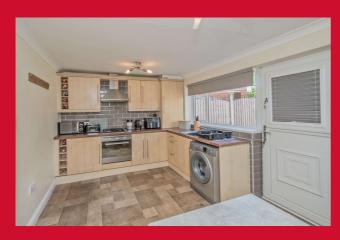

#### DINING KITCHEN 14'4" x 9'2" (4.37m x 2.8m)

Well equipped kitchen with a range of base and wall units, worktops and sink unit. Built in oven, hob and extractor. uPVC stable door leading to the garden.