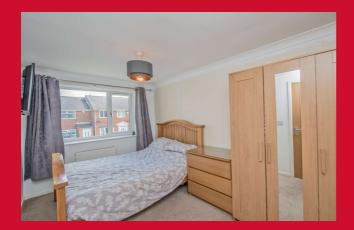

LANDING

BEDROOM 1 13'6" x 8'1" (4.11m x 2.46m)

BEDROOM 2 11'6" x 8'1" (3.5m x 2.46m)

BEDROOM 3 6'7" (2) + stair head x 5'9" (1.75) Built in wardrobe.

BATHROOM/W.C White bathroom suite with corner shower cubicle. Tiled walls and flooring. Heated towel rail.