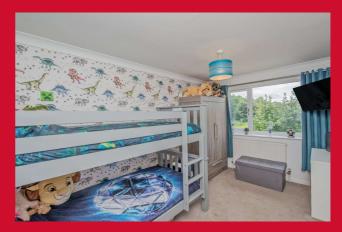

LANDING

BEDROOM 1 13'6" x 8'1" (4.11m x 2.46m)

BEDROOM 2 11'6" x 8'1" (3.5m x 2.46m)

BEDROOM 3 6'7" (2) + stair head x 5'9" (1.75) Built in wardrobe.

BATHROOM/W.C White bathroom suite with corner shower cubicle. Tiled walls and flooring. Heated towel rail.