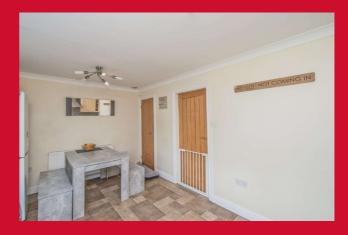

#### DINING KITCHEN 14'4" x 9'2" (4.37m x 2.8m)

Well equipped kitchen with a range of base and wall units, worktops and sink unit. Built in oven, hob and extractor. uPVC stable door leading to the garden.