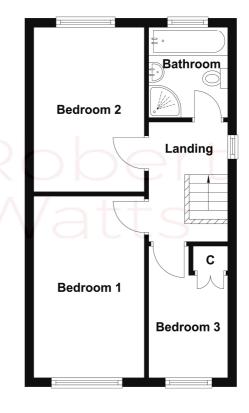

The accommodation comprises: Hall, Lounge, Kitchen, 3 Bedrooms & Bathroom.

LANDING

BEDROOM 1 13'6" x 8'1" (4.11m x 2.46m)

BEDROOM 2 11'6" x 8'1" (3.5m x 2.46m)

BEDROOM 3 6'7" (2) + stair head x 5'9" (1.75) Built in wardrobe.

BATHROOM/W.C White bathroom suite with corner shower cubicle. Tiled walls and flooring. Heated towel rail.

### **First Floor**

1 01274 689589 birkenshaw@robertwatts.co.uk w robertwatts.co.uk Birkenshaw Office: 704 Bradford Road, Birkenshaw, BD11 2AE

arla|propertymark naea|propertymark