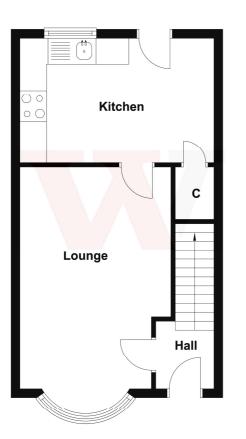

The accommodation comprises: Hall, Lounge, Kitchen, 3 Bedrooms & Bathroom.

#### ENTRANCE HALL

LOUNGE 15'3" x 11'2" (4.65m x 3.4m)

#### DINING KITCHEN 14'4" x 9'2" (4.37m x 2.8m)

Well equipped kitchen with a range of base and wall units, worktops and sink unit. Built in oven, hob and extractor. uPVC stable door leading to the garden.

**Ground Floor** 