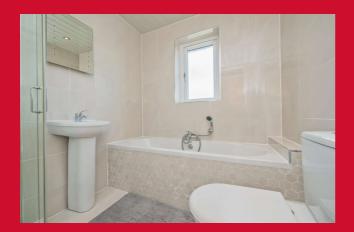

LANDING

BEDROOM 1 13'6" x 8'1" (4.11m x 2.46m)

BEDROOM 2 11'6" x 8'1" (3.5m x 2.46m)

BEDROOM 3 6'7" (2) + stair head x 5'9" (1.75) Built in wardrobe.

BATHROOM/W.C White bathroom suite with corner shower cubicle. Tiled walls and flooring. Heated towel rail.