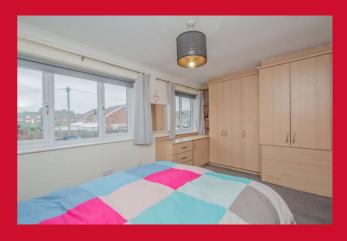

#### DINING ROOM 12'3" x 7'8" (3.73m x 2.34m)

Upvc French dors leading to the garden.

**KITCHEN** Range of base and walls units, sink unit and worktops.

**LANDING** 

BEDROOM 1 12'1" x 8'7" (3.68m x 2.62m)

BEDROOM 2 9'8" x 7'7" (2.95m x 2.3m)

BEDROOM 3 9'9" x 5'8" (2.97m x 1.73m)

**BATHROOM** White bathroom suite.

**OUTSIDE** The house occupies a cul de sac with garden to the front. There is a garage, which is reached just a little further up the cul de sac. At the back, pleasant enclosed garden.