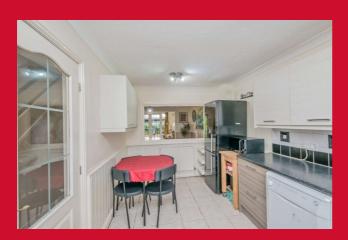

#### DINING ROOM 12'3" x 7'8" (3.73m x 2.34m)

Upvc French dors leading to the garden.

**KITCHEN** Range of base and walls units, sink unit and worktops.

**LANDING** 

BEDROOM 1 12'1" x 8'7" (3.68m x 2.62m)