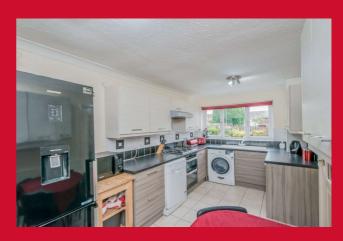

#### DINING ROOM 12'3" x 7'8" (3.73m x 2.34m)

Upvc French dors leading to the garden.

**KITCHEN** Range of base and walls units, sink unit and worktops.

**LANDING** 

BEDROOM 1 12'1" x 8'7" (3.68m x 2.62m)