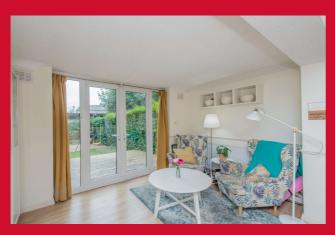

#### DINING ROOM 12'3" x 7'8" (3.73m x 2.34m)

Upvc French dors leading to the garden.

**KITCHEN** Range of base and walls units, sink unit and worktops.

**LANDING** 

BEDROOM 1 12'1" x 8'7" (3.68m x 2.62m)