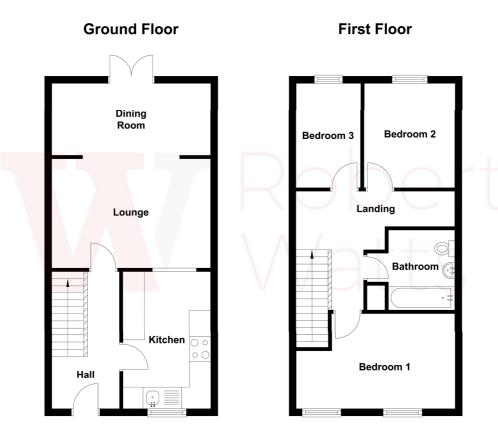

#### **HALLWAY**

LOUNGE 14'1" (4.3) x 11'9" (3.58) open to Dining Room

#### DINING ROOM 12'3" x 7'8" (3.73m x 2.34m)

Upvc French dors leading to the garden.

**KITCHEN** Range of base and walls units, sink unit and worktops.

**LANDING** 

BEDROOM 1 12'1" x 8'7" (3.68m x 2.62m)

BEDROOM 2 9'8" x 7'7" (2.95m x 2.3m)

BEDROOM 3 9'9" x 5'8" (2.97m x 1.73m)

**BATHROOM** White bathroom suite.

**OUTSIDE** The house occupies a cul de sac with garden to the front. There is a garage, which is reached just a little further up the cul de sac. At the back, pleasant enclosed garden.