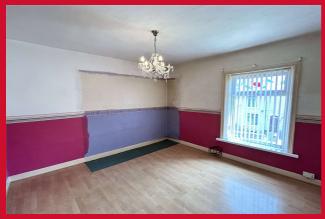

#### DINING KITCHEN 13'1" x 11'2" (4m x 3.4m)

Well equipped kitchen with a range of wall and base units, worktops and sink unit and breakfast bar, built in washing machine and fridge, access to cellar

BEDROOM 1 12'9" x 11'7" max (3.89m x 3.53m max)