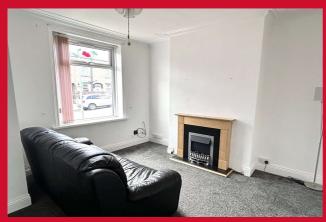

#### **ENTRANCE HALL** Entrance Vestibule

LOUNGE 11'7" x 11'2" (3.53m x 3.4m) Feature fireplace and electric fire