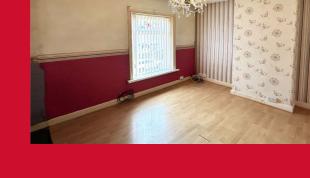

#### **ENTRANCE HALL** Entrance Vestibule

LOUNGE 11'7" x 11'2" (3.53m x 3.4m) Feature fireplace and electric fire