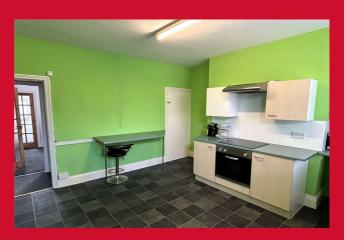

#### DINING KITCHEN 13'1" x 11'2" (4m x 3.4m)

Well equipped kitchen with a range of wall and base units, worktops and sink unit and breakfast bar, built in washing machine and fridge, access to cellar

BEDROOM 1 12'9" x 11'7" max (3.89m x 3.53m max)