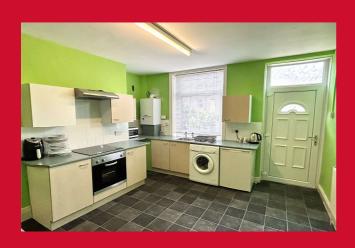

#### DINING KITCHEN 13'1" x 11'2" (4m x 3.4m)

Well equipped kitchen with a range of wall and base units, worktops and sink unit and breakfast bar, built in washing machine and fridge, access to cellar

BEDROOM 1 12'9" x 11'7" max (3.89m x 3.53m max)