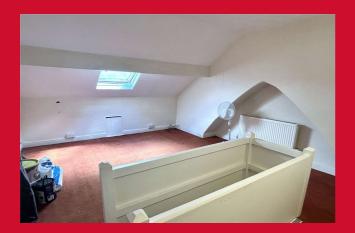

BEDROOM 2 8'2" x 7'5" (2.5m x 2.26m)

BEDROOM 3 17'4" x 11'6" max (5.28m x 3.5m max) Top Floor Attic Room

BATHROOM Three piece bathroom suite with separate walk in cupboard

**EXTERIOR** Small front yard and flagged garden at the back