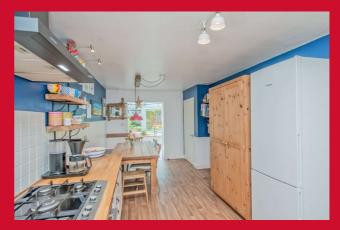

## 10 Pitts Street, Cutler Heights Lane, Bradford, BD4 9JJ

**GROUND FLOOR ENTRANCE HALL** LOUNGE 15'4" x 9'9" (4.67m x 2.97m) KITCHEN 19'9" x 9'1" (6.02m x 2.77m) Well equipped kitchen with a range of wall and base units, worktops and sink unit CONSERVATORY/SUN ROOM Lovely Sun Room, open off the kitchen and looks out over the garden. INTERNAL HALL/STOREROOM Leading to shower room SHOWER ROOM Downstairs shower and w/c **FIRST FLOOR** LANDING Useful storage cupboard/play den BEDROOM 1 14'9" x 9'9" (4.5m x 2.97m) Lovely room which was originally the lounge. BEDROOM 5 9'1" x 8'5" (2.77m x 2.57m) This room was originally larger but has been partioned to create an office. Could convert back, OFFICE 9'1" x 8'3" (2.77m x 2.51m) **TOP FLOOR** BEDROOM 2 11'8" x 10'1" (3.56m x 3.07m) BEDROOM 3 12' (3.66) x 9'4" (2.84) + recess BEDROOM 4 10'8" x 10' (3.25m x 3.05m) WC Additional toilet. **OUTSIDE COUNCIL TAX BAND** C - Bradford **TENURE** Freehold