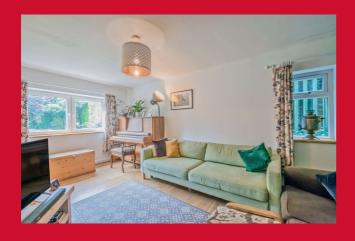

## 10 Pitts Street, Cutler Heights Lane, Bradford, BD4 9JJ

**GROUND FLOOR ENTRANCE HALL** LOUNGE 15'4" x 9'9" (4.67m x 2.97m) KITCHEN 19'9" x 9'1" (6.02m x 2.77m) Well equipped kitchen with a range of wall and base units, worktops and sink unit CONSERVATORY/SUN ROOM Lovely Sun Room, open off the kitchen and looks out over the garden. INTERNAL HALL/STOREROOM Leading to shower room SHOWER ROOM Downstairs shower and w/c **FIRST FLOOR** LANDING Useful storage cupboard/play den BEDROOM 1 14'9" x 9'9" (4.5m x 2.97m) Lovely room which was originally the lounge. BEDROOM 5 9'1" x 8'5" (2.77m x 2.57m) This room was originally larger but has been partioned to create an office. Could convert back, OFFICE 9'1" x 8'3" (2.77m x 2.51m) **TOP FLOOR** BEDROOM 2 11'8" x 10'1" (3.56m x 3.07m) BEDROOM 3 12' (3.66) x 9'4" (2.84) + recess BEDROOM 4 10'8" x 10' (3.25m x 3.05m) WC Additional toilet. **OUTSIDE COUNCIL TAX BAND** C - Bradford **TENURE** Freehold