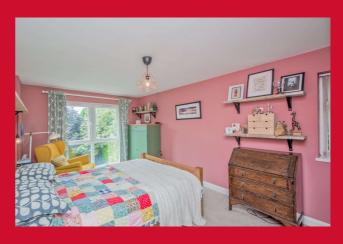

## 10 Pitts Street, Cutler Heights Lane, Bradford, BD4 9JJ

**GROUND FLOOR ENTRANCE HALL** LOUNGE 15'4" x 9'9" (4.67m x 2.97m) KITCHEN 19'9" x 9'1" (6.02m x 2.77m) Well equipped kitchen with a range of wall and base units, worktops and sink unit CONSERVATORY/SUN ROOM Lovely Sun Room, open off the kitchen and looks out over the garden. INTERNAL HALL/STOREROOM Leading to shower room SHOWER ROOM Downstairs shower and w/c **FIRST FLOOR** LANDING Useful storage cupboard/play den BEDROOM 1 14'9" x 9'9" (4.5m x 2.97m) Lovely room which was originally the lounge. BEDROOM 5 9'1" x 8'5" (2.77m x 2.57m) This room was originally larger but has been partioned to create an office. Could convert back, OFFICE 9'1" x 8'3" (2.77m x 2.51m) **TOP FLOOR** BEDROOM 2 11'8" x 10'1" (3.56m x 3.07m) BEDROOM 3 12' (3.66) x 9'4" (2.84) + recess BEDROOM 4 10'8" x 10' (3.25m x 3.05m) WC Additional toilet. **OUTSIDE COUNCIL TAX BAND** C - Bradford **TENURE** Freehold