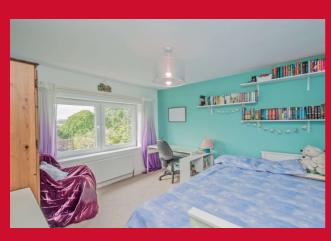

## 10 Pitts Street, Cutler Heights Lane, Bradford, BD4 9JJ

**GROUND FLOOR ENTRANCE HALL** LOUNGE 15'4" x 9'9" (4.67m x 2.97m) KITCHEN 19'9" x 9'1" (6.02m x 2.77m) Well equipped kitchen with a range of wall and base units, worktops and sink unit CONSERVATORY/SUN ROOM Lovely Sun Room, open off the kitchen and looks out over the garden. INTERNAL HALL/STOREROOM Leading to shower room SHOWER ROOM Downstairs shower and w/c **FIRST FLOOR** LANDING Useful storage cupboard/play den BEDROOM 1 14'9" x 9'9" (4.5m x 2.97m) Lovely room which was originally the lounge. BEDROOM 5 9'1" x 8'5" (2.77m x 2.57m) This room was originally larger but has been partioned to create an office. Could convert back, OFFICE 9'1" x 8'3" (2.77m x 2.51m) **TOP FLOOR** BEDROOM 2 11'8" x 10'1" (3.56m x 3.07m) BEDROOM 3 12' (3.66) x 9'4" (2.84) + recess BEDROOM 4 10'8" x 10' (3.25m x 3.05m) WC Additional toilet. **OUTSIDE COUNCIL TAX BAND** C - Bradford **TENURE** Freehold