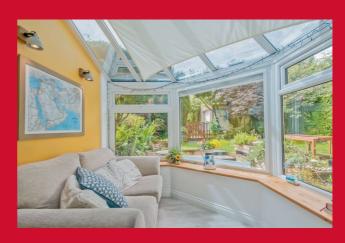

## 10 Pitts Street, Cutler Heights Lane, Bradford, BD4 9JJ

**GROUND FLOOR ENTRANCE HALL** LOUNGE 15'4" x 9'9" (4.67m x 2.97m) KITCHEN 19'9" x 9'1" (6.02m x 2.77m) Well equipped kitchen with a range of wall and base units, worktops and sink unit CONSERVATORY/SUN ROOM Lovely Sun Room, open off the kitchen and looks out over the garden. INTERNAL HALL/STOREROOM Leading to shower room SHOWER ROOM Downstairs shower and w/c **FIRST FLOOR** LANDING Useful storage cupboard/play den BEDROOM 1 14'9" x 9'9" (4.5m x 2.97m) Lovely room which was originally the lounge. BEDROOM 5 9'1" x 8'5" (2.77m x 2.57m) This room was originally larger but has been partioned to create an office. Could convert back, OFFICE 9'1" x 8'3" (2.77m x 2.51m) **TOP FLOOR** BEDROOM 2 11'8" x 10'1" (3.56m x 3.07m) BEDROOM 3 12' (3.66) x 9'4" (2.84) + recess BEDROOM 4 10'8" x 10' (3.25m x 3.05m) WC Additional toilet. **OUTSIDE COUNCIL TAX BAND** C - Bradford **TENURE** Freehold