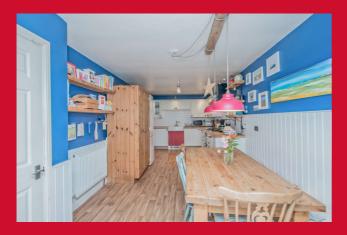

## 10 Pitts Street, Cutler Heights Lane, Bradford, BD4 9JJ

**GROUND FLOOR ENTRANCE HALL** LOUNGE 15'4" x 9'9" (4.67m x 2.97m) KITCHEN 19'9" x 9'1" (6.02m x 2.77m) Well equipped kitchen with a range of wall and base units, worktops and sink unit CONSERVATORY/SUN ROOM Lovely Sun Room, open off the kitchen and looks out over the garden. INTERNAL HALL/STOREROOM Leading to shower room SHOWER ROOM Downstairs shower and w/c **FIRST FLOOR** LANDING Useful storage cupboard/play den BEDROOM 1 14'9" x 9'9" (4.5m x 2.97m) Lovely room which was originally the lounge. BEDROOM 5 9'1" x 8'5" (2.77m x 2.57m) This room was originally larger but has been partioned to create an office. Could convert back, OFFICE 9'1" x 8'3" (2.77m x 2.51m) **TOP FLOOR** BEDROOM 2 11'8" x 10'1" (3.56m x 3.07m) BEDROOM 3 12' (3.66) x 9'4" (2.84) + recess BEDROOM 4 10'8" x 10' (3.25m x 3.05m) WC Additional toilet. **OUTSIDE COUNCIL TAX BAND** C - Bradford **TENURE** Freehold