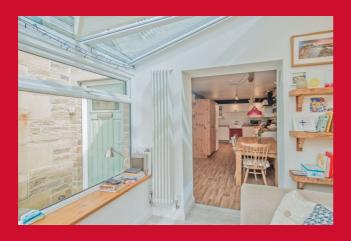

## 10 Pitts Street, Cutler Heights Lane, Bradford, BD4 9JJ

**GROUND FLOOR ENTRANCE HALL** LOUNGE 15'4" x 9'9" (4.67m x 2.97m) KITCHEN 19'9" x 9'1" (6.02m x 2.77m) Well equipped kitchen with a range of wall and base units, worktops and sink unit CONSERVATORY/SUN ROOM Lovely Sun Room, open off the kitchen and looks out over the garden. INTERNAL HALL/STOREROOM Leading to shower room SHOWER ROOM Downstairs shower and w/c **FIRST FLOOR** LANDING Useful storage cupboard/play den BEDROOM 1 14'9" x 9'9" (4.5m x 2.97m) Lovely room which was originally the lounge. BEDROOM 5 9'1" x 8'5" (2.77m x 2.57m) This room was originally larger but has been partioned to create an office. Could convert back, OFFICE 9'1" x 8'3" (2.77m x 2.51m) **TOP FLOOR** BEDROOM 2 11'8" x 10'1" (3.56m x 3.07m) BEDROOM 3 12' (3.66) x 9'4" (2.84) + recess BEDROOM 4 10'8" x 10' (3.25m x 3.05m) WC Additional toilet. **OUTSIDE COUNCIL TAX BAND** C - Bradford **TENURE** Freehold