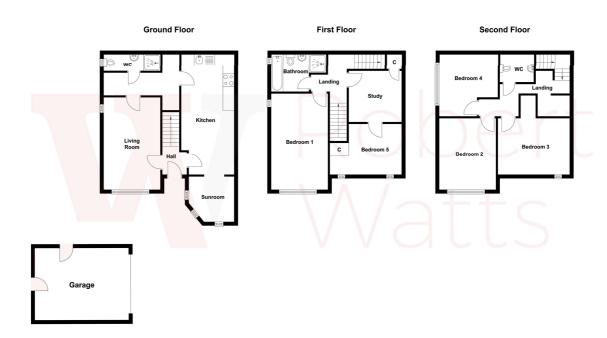

## 10 Pitts Street, Cutler Heights Lane, Bradford, BD4 9JJ

**GROUND FLOOR ENTRANCE HALL** LOUNGE 15'4" x 9'9" (4.67m x 2.97m) KITCHEN 19'9" x 9'1" (6.02m x 2.77m) Well equipped kitchen with a range of wall and base units, worktops and sink unit CONSERVATORY/SUN ROOM Lovely Sun Room, open off the kitchen and looks out over the garden. INTERNAL HALL/STOREROOM Leading to shower room SHOWER ROOM Downstairs shower and w/c **FIRST FLOOR** LANDING Useful storage cupboard/play den BEDROOM 1 14'9" x 9'9" (4.5m x 2.97m) Lovely room which was originally the lounge. BEDROOM 5 9'1" x 8'5" (2.77m x 2.57m) This room was originally larger but has been partioned to create an office. Could convert back, OFFICE 9'1" x 8'3" (2.77m x 2.51m) **TOP FLOOR** BEDROOM 2 11'8" x 10'1" (3.56m x 3.07m) BEDROOM 3 12' (3.66) x 9'4" (2.84) + recess BEDROOM 4 10'8" x 10' (3.25m x 3.05m) WC Additional toilet. **OUTSIDE COUNCIL TAX BAND** C - Bradford **TENURE** Freehold