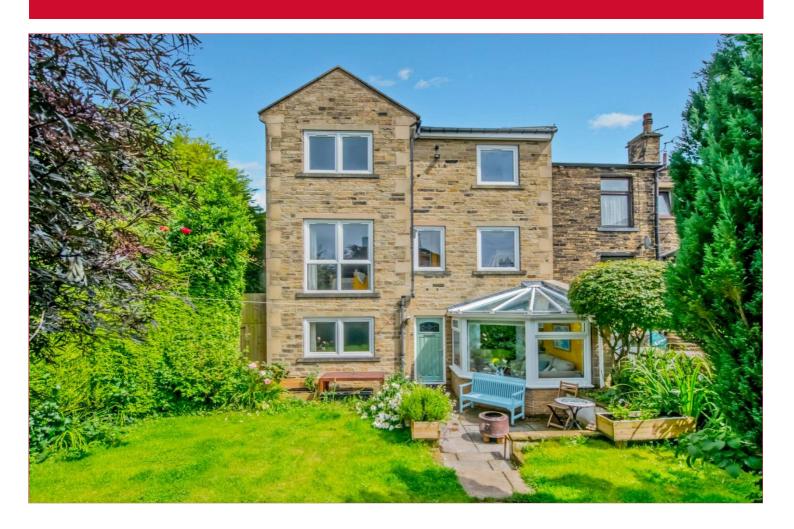

## 10 Pitts Street, Cutler Heights Lane, Bradford, BD4 9JJ

LOOKING FOR SOMETHING A BIT DIFFERENT?

Substantial and bespoke MODERN 3 STOREY END TOWNHOUSE, individually designed and built in 2007 on an existing footprint. Offering contemporary modern living with 5 BEDROOMS. The house nestles at the end of this small cul-de-sac and only by viewing can it be fully appreciated with its attractive sun trap garden plot. Ideal FAMILY HOME with flexible specification accommodation over 3 that can be adapted to suite their own individual needs.

## 10 Pitts Street, Cutler Heights Lane, Bradford, BD4 9JJ

**GROUND FLOOR ENTRANCE HALL** LOUNGE 15'4" x 9'9" (4.67m x 2.97m) KITCHEN 19'9" x 9'1" (6.02m x 2.77m) Well equipped kitchen with a range of wall and base units, worktops and sink unit CONSERVATORY/SUN ROOM Lovely Sun Room, open off the kitchen and looks out over the garden. INTERNAL HALL/STOREROOM Leading to shower room SHOWER ROOM Downstairs shower and w/c **FIRST FLOOR** LANDING Useful storage cupboard/play den BEDROOM 1 14'9" x 9'9" (4.5m x 2.97m) Lovely room which was originally the lounge. BEDROOM 5 9'1" x 8'5" (2.77m x 2.57m) This room was originally larger but has been partioned to create an office. Could convert back, OFFICE 9'1" x 8'3" (2.77m x 2.51m) **TOP FLOOR** BEDROOM 2 11'8" x 10'1" (3.56m x 3.07m) BEDROOM 3 12' (3.66) x 9'4" (2.84) + recess BEDROOM 4 10'8" x 10' (3.25m x 3.05m) WC Additional toilet. **OUTSIDE COUNCIL TAX BAND** C - Bradford **TENURE** Freehold