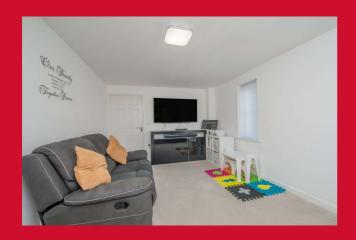

### LOUNGE 16'2" x 10' (4.93m x 3.05m)

Useful storage cupboard.

#### LANDING

BEDROOM 1 13'5" x 8'2" max (4.1m x 2.5m max)

BEDROOM 2 16'4" x 7'2" (4.98m x 2.18m)

BEDROOM 3 8'9" x 5'9" (2.67m x 1.75m)

BATHROOM/W.C. White bathroom suite.

**OUTSIDE** Pleasant enclosed garden and patio area. Good sized driveway providing parking for up to 3 cars.