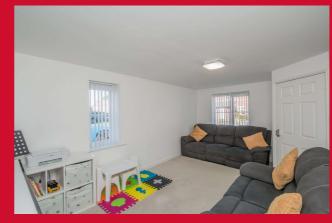

### LOUNGE 16'2" x 10' (4.93m x 3.05m)

Useful storage cupboard.

#### LANDING

BEDROOM 1 13'5" x 8'2" max (4.1m x 2.5m max)

BEDROOM 2 16'4" x 7'2" (4.98m x 2.18m)

BEDROOM 3 8'9" x 5'9" (2.67m x 1.75m)

BATHROOM/W.C. White bathroom suite.

**OUTSIDE** Pleasant enclosed garden and patio area. Good sized driveway providing parking for up to 3 cars.