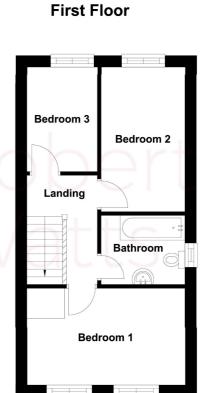

#### LANDING

BEDROOM 1 13'5" x 8'2" max (4.1m x 2.5m max)

BEDROOM 2 16'4" x 7'2" (4.98m x 2.18m)

BEDROOM 3 8'9" x 5'9" (2.67m x 1.75m)

BATHROOM/W.C. White bathroom suite.

**OUTSIDE** Pleasant enclosed garden and patio area. Good sized driveway providing parking for up to 3 cars.