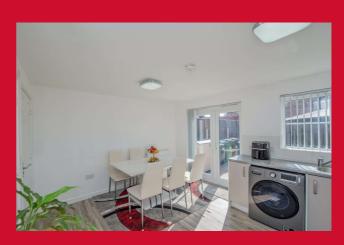

## **DINING KITCHEN 10'10" x 13'5" (3.3m x 4.1m)**

Well equipped fitted kitchen with a range of base and wall units, worktops and sink unit. Built in oven, hob and extractor. uPVC French doors leading to the garden.