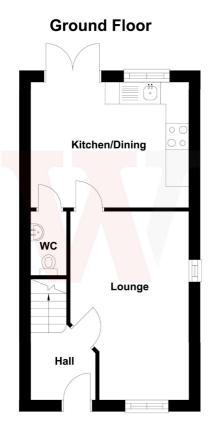

#### **ENTRANCE HALL**

DOWNSTAIRS W.C.

### LOUNGE 16'2" x 10' (4.93m x 3.05m)

Useful storage cupboard.

## **DINING KITCHEN 10'10" x 13'5" (3.3m x 4.1m)**

Well equipped fitted kitchen with a range of base and wall units, worktops and sink unit. Built in oven, hob and extractor. uPVC French doors leading to the garden.