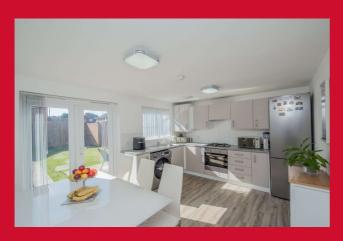

## **DINING KITCHEN 10'10" x 13'5" (3.3m x 4.1m)**

Well equipped fitted kitchen with a range of base and wall units, worktops and sink unit. Built in oven, hob and extractor. uPVC French doors leading to the garden.