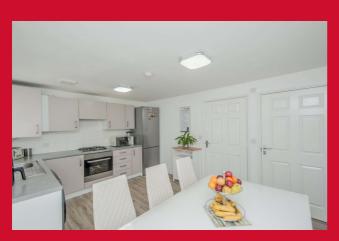

## **DINING KITCHEN 10'10" x 13'5" (3.3m x 4.1m)**

Well equipped fitted kitchen with a range of base and wall units, worktops and sink unit. Built in oven, hob and extractor. uPVC French doors leading to the garden.