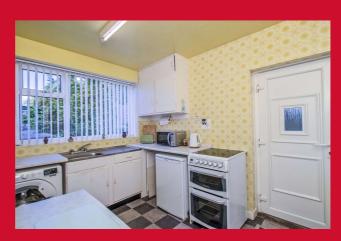

**ENTRANCE HALL Hallway** 

LOUNGE 14'6" x 11'9" Max (4.42m x 3.58m Max)

DINING ROOM 12'9" x 11' (3.89m x 3.35m)

Patio doors to garden

KITCHEN 9'5" x 7'8" (2.87m x 2.34m)

Modern kitchen with wall and base units, worktops and sink unit