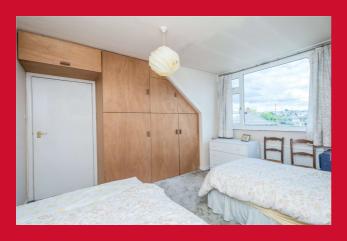

BEDROOM 1 12'1" x 12'5" (3.68m x 3.78m)

BEDROOM 2 11'4" x 10'1" (3.45m x 3.07m)

BEDROOM 3 6'8" x 3' (2.03m x 0.91m)

Sloping ceiling

**BATHROOM** Three piece bathroom suite

**EXTERIOR** Cul de sac position, with small garden at the front. Driveway and garage to side. Lovely garden at the back