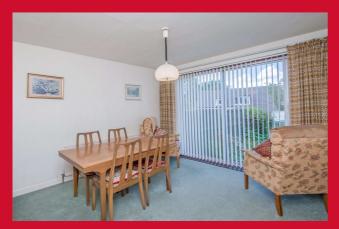

**ENTRANCE HALL Hallway** 

LOUNGE 14'6" x 11'9" Max (4.42m x 3.58m Max)

DINING ROOM 12'9" x 11' (3.89m x 3.35m)

Patio doors to garden

KITCHEN 9'5" x 7'8" (2.87m x 2.34m)

Modern kitchen with wall and base units, worktops and sink unit