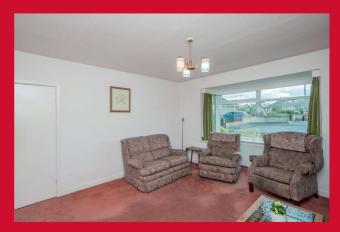

**ENTRANCE HALL Hallway** 

LOUNGE 14'6" x 11'9" Max (4.42m x 3.58m Max)

DINING ROOM 12'9" x 11' (3.89m x 3.35m)

Patio doors to garden

KITCHEN 9'5" x 7'8" (2.87m x 2.34m)

Modern kitchen with wall and base units, worktops and sink unit