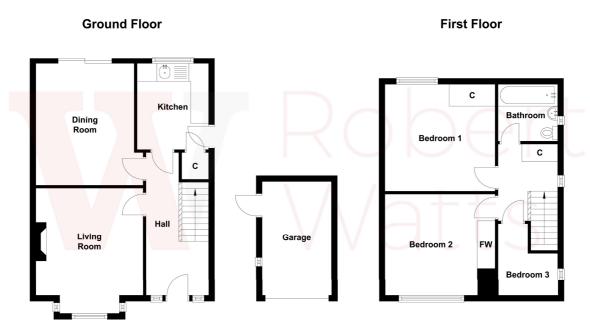

**ENTRANCE HALL Hallway** 

LOUNGE 14'6" x 11'9" Max (4.42m x 3.58m Max)

DINING ROOM 12'9" x 11' (3.89m x 3.35m)

Patio doors to garden

KITCHEN 9'5" x 7'8" (2.87m x 2.34m)

Modern kitchen with wall and base units, worktops and sink unit

BEDROOM 1 12'1" x 12'5" (3.68m x 3.78m)

BEDROOM 2 11'4" x 10'1" (3.45m x 3.07m)

BEDROOM 3 6'8" x 3' (2.03m x 0.91m)

Sloping ceiling

**BATHROOM** Three piece bathroom suite

**EXTERIOR** Cul de sac position, with small garden at the front. Driveway and garage to side. Lovely garden at the back