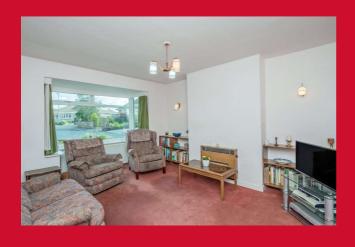

**ENTRANCE HALL Hallway** 

LOUNGE 14'6" x 11'9" Max (4.42m x 3.58m Max)

DINING ROOM 12'9" x 11' (3.89m x 3.35m)

Patio doors to garden

KITCHEN 9'5" x 7'8" (2.87m x 2.34m)

Modern kitchen with wall and base units, worktops and sink unit