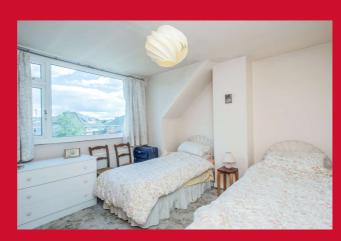

BEDROOM 1 12'1" x 12'5" (3.68m x 3.78m)

BEDROOM 2 11'4" x 10'1" (3.45m x 3.07m)

BEDROOM 3 6'8" x 3' (2.03m x 0.91m)

Sloping ceiling

**BATHROOM** Three piece bathroom suite

**EXTERIOR** Cul de sac position, with small garden at the front. Driveway and garage to side. Lovely garden at the back