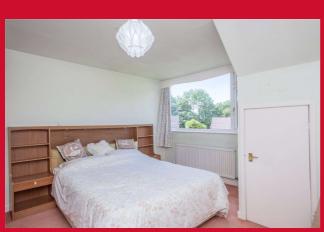

BEDROOM 1 12'1" x 12'5" (3.68m x 3.78m)

BEDROOM 2 11'4" x 10'1" (3.45m x 3.07m)

BEDROOM 3 6'8" x 3' (2.03m x 0.91m)

Sloping ceiling

**BATHROOM** Three piece bathroom suite

**EXTERIOR** Cul de sac position, with small garden at the front. Driveway and garage to side. Lovely garden at the back