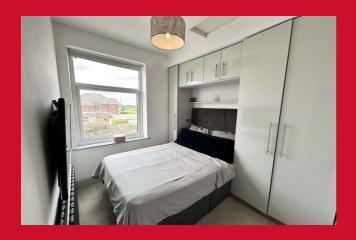

Lovely well equipped kitchen with a range of base and wall units, worktops and sink unit, built in oven and hob, tiled flooring.

BEDROOM 1 10'1" x 7'5" (3.07m x 2.26m)

Fitted wardrobes

BEDROOM 2 6'4" x 5'3" (1.93m x 1.6m)