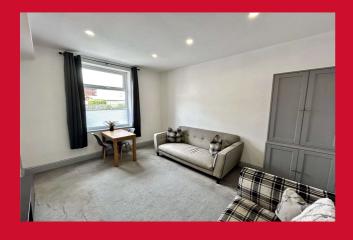

## 700 Bradford Road, Birkenshaw, Bradford, West Yorkshire, BD11 2AE

**ENTRANCE HALL** Vertical Radiator

LOUNGE 15'7" x 11'2" (4.75m x 3.4m)

Leading to;

**LOWER GROUND FLOOR** 

KITCHEN 14'1" x 6'4" (4.3m x 1.93m)