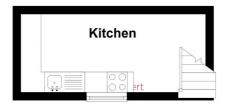

## 700 Bradford Road, Birkenshaw, Bradford, West Yorkshire, BD11 2AE

**ENTRANCE HALL** Vertical Radiator

LOUNGE 15'7" x 11'2" (4.75m x 3.4m)

Leading to;

**LOWER GROUND FLOOR** 

KITCHEN 14'1" x 6'4" (4.3m x 1.93m)

Lovely well equipped kitchen with a range of base and wall units, worktops and sink unit, built in oven and hob, tiled flooring.

BEDROOM 1 10'1" x 7'5" (3.07m x 2.26m)

Fitted wardrobes

BEDROOM 2 6'4" x 5'3" (1.93m x 1.6m)

#### **Lower Ground Floor**

**Ground Floor** 

**First Floor** 

Please note this floor plan is not to scale and should not be relied on as a basis to purchase this property. Plan produced using PlanUp.

700 Bradford Road