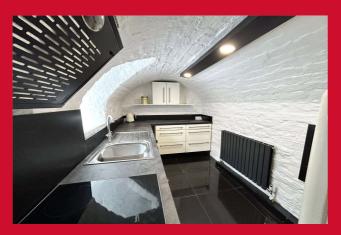

## 700 Bradford Road, Birkenshaw, Bradford, West Yorkshire, BD11 2AE

**ENTRANCE HALL** Vertical Radiator

LOUNGE 15'7" x 11'2" (4.75m x 3.4m)

Leading to;

**LOWER GROUND FLOOR** 

KITCHEN 14'1" x 6'4" (4.3m x 1.93m)

Lovely well equipped kitchen with a range of base and wall units, worktops and sink unit, built in oven and hob, tiled flooring.

BEDROOM 1 10'1" x 7'5" (3.07m x 2.26m)

Fitted wardrobes

BEDROOM 2 6'4" x 5'3" (1.93m x 1.6m)