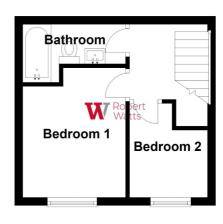

Lovely well equipped kitchen with a range of base and wall units, worktops and sink unit, built in oven and hob, tiled flooring.

BEDROOM 1 10'1" x 7'5" (3.07m x 2.26m)

Fitted wardrobes

BEDROOM 2 6'4" x 5'3" (1.93m x 1.6m)

Fitted wardrobes

BATHROOM Three piece white bathroom suite with shower over bath, heated towel rail and tiled flooring.

**OUTSIDE** Small enclosed garden area to the front.

**COUNCIL TAX Kirklees Council** 

#### **Lower Ground Floor**

**Ground Floor** 

**First Floor** 

Please note this floor plan is not to scale and should not be relied on as a basis to purchase this property. Plan produced using PlanUp.

700 Bradford Road