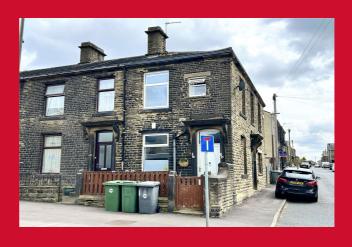

### 700 Bradford Road, Birkenshaw, Bradford, West Yorkshire, BD11 2AE

NO CHAIN: Very well presented END FRONT TERRACE. Has been much improved and enhanced by the present sellers to provide 2 BEDROOMS and a lovely LOWER GROUND FLOOR KITCHEN. Would make an ideal buy for first time buyers or any owner occupier. Located in the centre of Birkenshaw.

## 700 Bradford Road, Birkenshaw, Bradford, West Yorkshire, BD11 2AE

**ENTRANCE HALL** Vertical Radiator

LOUNGE 15'7" x 11'2" (4.75m x 3.4m)

Leading to;

**LOWER GROUND FLOOR** 

KITCHEN 14'1" x 6'4" (4.3m x 1.93m)