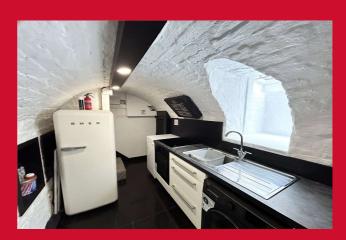

## 700 Bradford Road, Birkenshaw, Bradford, West Yorkshire, BD11 2AE

**ENTRANCE HALL** Vertical Radiator

LOUNGE 15'7" x 11'2" (4.75m x 3.4m)

Leading to;

**LOWER GROUND FLOOR** 

KITCHEN 14'1" x 6'4" (4.3m x 1.93m)

Lovely well equipped kitchen with a range of base and wall units, worktops and sink unit, built in oven and hob, tiled flooring.

BEDROOM 1 10'1" x 7'5" (3.07m x 2.26m)

Fitted wardrobes

BEDROOM 2 6'4" x 5'3" (1.93m x 1.6m)