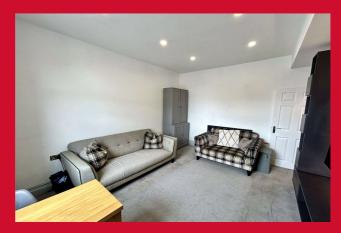

## 700 Bradford Road, Birkenshaw, Bradford, West Yorkshire, BD11 2AE

**ENTRANCE HALL** Vertical Radiator

LOUNGE 15'7" x 11'2" (4.75m x 3.4m)

Leading to;

**LOWER GROUND FLOOR** 

KITCHEN 14'1" x 6'4" (4.3m x 1.93m)