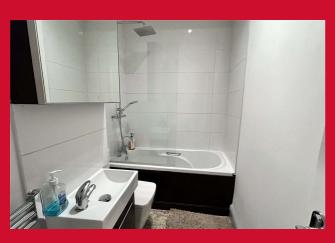

Fitted wardrobes

BATHROOM Three piece white bathroom suite with shower over bath, heated towel rail and tiled flooring.

**OUTSIDE** Small enclosed garden area to the front.

**COUNCIL TAX Kirklees Council** 