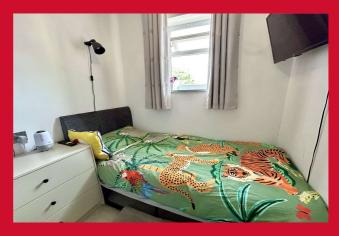

Lovely well equipped kitchen with a range of base and wall units, worktops and sink unit, built in oven and hob, tiled flooring.

BEDROOM 1 10'1" x 7'5" (3.07m x 2.26m)

Fitted wardrobes

BEDROOM 2 6'4" x 5'3" (1.93m x 1.6m)

Fitted wardrobes

BATHROOM Three piece white bathroom suite with shower over bath, heated towel rail and tiled flooring.

**OUTSIDE** Small enclosed garden area to the front.

**COUNCIL TAX Kirklees Council** 