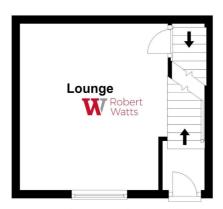

## 700 Bradford Road, Birkenshaw, Bradford, West Yorkshire, BD11 2AE

**ENTRANCE HALL** Vertical Radiator

LOUNGE 15'7" x 11'2" (4.75m x 3.4m)

Leading to;

**LOWER GROUND FLOOR** 

KITCHEN 14'1" x 6'4" (4.3m x 1.93m)

#### **Lower Ground Floor**

**Ground Floor** 

**First Floor** 

Please note this floor plan is not to scale and should not be relied on as a basis to purchase this property. Plan produced using PlanUp.

700 Bradford Road