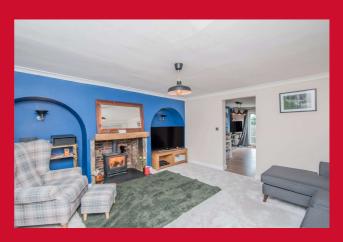

#### **ENTRANCE HALL**

LOUNGE 15' x 14'4" max (4.57m x 4.37m max) Feature fireplace built into chimney breast with log burner fire and brick inset.