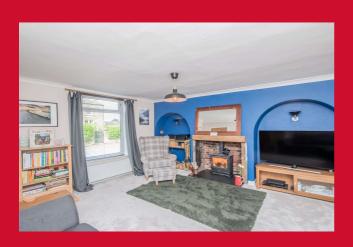

#### **ENTRANCE HALL**

LOUNGE 15' x 14'4" max (4.57m x 4.37m max) Feature fireplace built into chimney breast with log burner fire and brick inset.