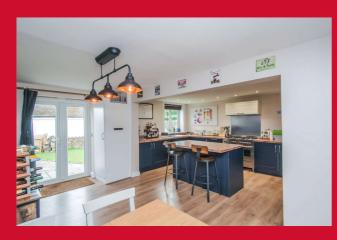

#### DINING KITCHEN 18' x 14'7" (5.49m x 4.45m)

Super sized and impressive kitchen with a well equipped range of units, central island/worktops. Range cooker (electric oven and gas hob). uPVC doors to the garden.