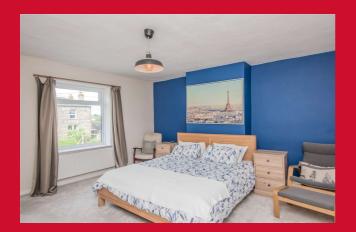

#### LANDING

**BEDROOM 1 15'1" x 15' max (4.6m x 4.57m max)** Good size master bedroom.