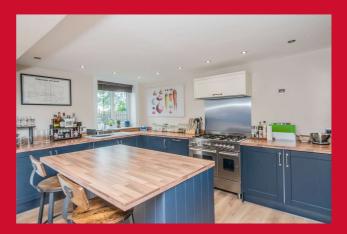

#### DINING KITCHEN 18' x 14'7" (5.49m x 4.45m)

Super sized and impressive kitchen with a well equipped range of units, central island/worktops. Range cooker (electric oven and gas hob). uPVC doors to the garden.