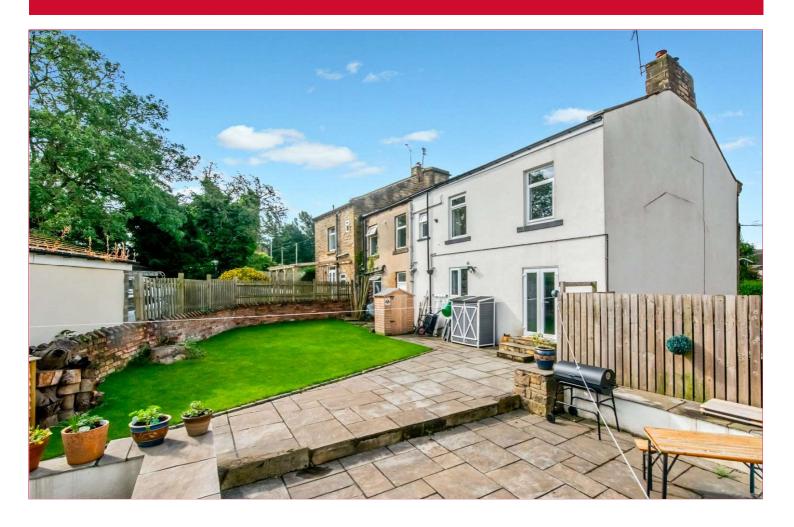

## 129 King Street, Drighlington, West Yorkshire, BD11 1EJ

NO CHAIN: Impressive End Terrace that provides spacious living accommodation. Provides 3 double bedrooms and a super kitchen. Outside is a lovely landscaped garden with parking for 2 cars. Immaculately presented throughout. Ideally located close to Drighlington and offers an easy commute into Leeds and onto the motorway network at J27/M62.

The accommodation comprises: Entrance hall, lounge, dining kitchen, three double bedrooms and bathroom with a four piece suite. Externally there is private parking for two cars at the side of the property and an enclosed garden at the rear.

**OUTSIDE** Externally there is private parking for two cars at the side of the property and an enclosed garden to the rear with a paved patio area, lawn and a further decked area.

**TENURE** Freehold

COUNCIL TAX BAND B - Leeds