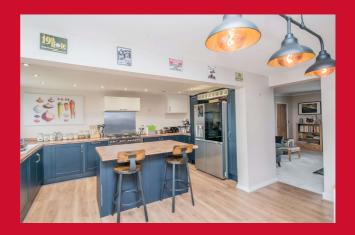

#### DINING KITCHEN 18' x 14'7" (5.49m x 4.45m)

Super sized and impressive kitchen with a well equipped range of units, central island/worktops. Range cooker (electric oven and gas hob). uPVC doors to the garden.