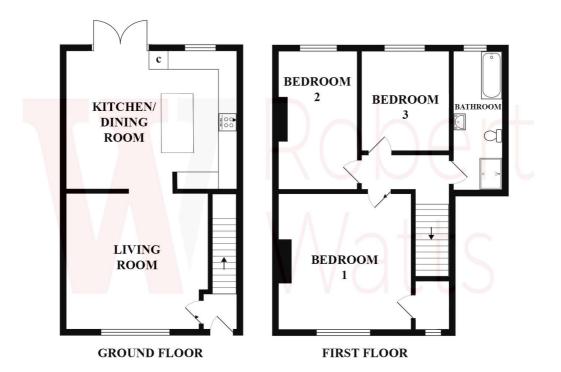

The accommodation comprises: Entrance hall, lounge, dining kitchen, three double bedrooms and bathroom with a four piece suite. Externally there is private parking for two cars at the side of the property and an enclosed garden at the rear.

#### **ENTRANCE HALL**

LOUNGE 15' x 14'4" max (4.57m x 4.37m max) Feature fireplace built into chimney breast with log burner fire and brick inset.

#### DINING KITCHEN 18' x 14'7" (5.49m x 4.45m)

Super sized and impressive kitchen with a well equipped range of units, central island/worktops. Range cooker (electric oven and gas hob). uPVC doors to the garden.

#### LANDING

**BEDROOM 1 15'1" x 15' max (4.6m x 4.57m max)** Good size master bedroom.

#### DRESSING ROOM 7'4" x 4'6" (2.24m x 1.37m)

Separate room that offers potential to make an en suite.

BEDROOM 2 15'2" x 8'5" max (4.62m x 2.57m max)

BEDROOM 3 10'6" x 9'5" (3.2m x 2.87m)

BATHROOM/W.C Lovely modern suite bathroom suite with 'walk-in' shower. Vanity sink unit. Heated towel rail.

**OUTSIDE** Externally there is private parking for two cars at the side of the property and an enclosed garden to the rear with a paved patio area, lawn and a further decked area.

**TENURE** Freehold

COUNCIL TAX BAND B - Leeds