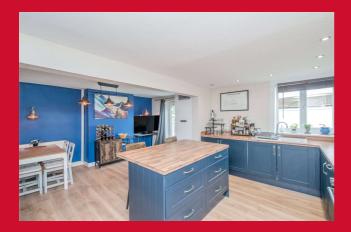

#### DINING KITCHEN 18' x 14'7" (5.49m x 4.45m)

Super sized and impressive kitchen with a well equipped range of units, central island/worktops. Range cooker (electric oven and gas hob). uPVC doors to the garden.