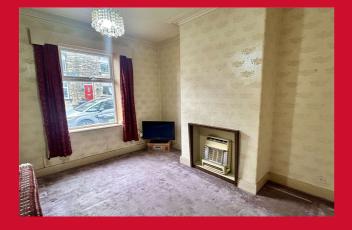

#### HALLWAY

LOUNGE 13' x 11'11" max (3.96m x 3.63m max)

DINING ROOM 14' max x 11' (4.27m max x 3.35m) Dining Room, with small kitchenette in the corner. Would make a good sized dining kitchen.

KITCHENETTE