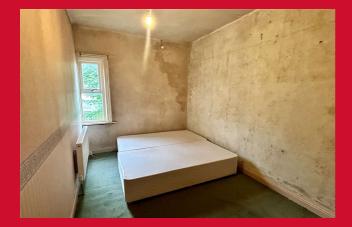

LANDING

BEDROOM 1 14'1" x 13'1" max (4.3m x 4m max)

BEDROOM 2 14'2" x 8' (4.32m x 2.44m)

BATHROOM/W.C. 3 piece white bathroom suite.

**OUTSIDE** Yard to the rear.

**TENURE** Freehold

COUNCIL TAX BAND A - Bradford