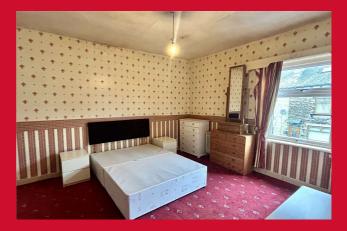

LANDING

BEDROOM 1 14'1" x 13'1" max (4.3m x 4m max)

BEDROOM 2 14'2" x 8' (4.32m x 2.44m)

BATHROOM/W.C. 3 piece white bathroom suite.

**OUTSIDE** Yard to the rear.

**TENURE** Freehold

COUNCIL TAX BAND A - Bradford