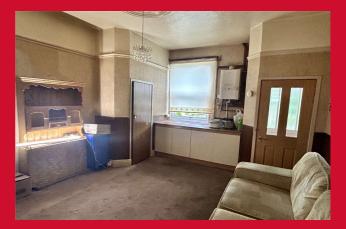

#### HALLWAY

LOUNGE 13' x 11'11" max (3.96m x 3.63m max)

DINING ROOM 14' max x 11' (4.27m max x 3.35m) Dining Room, with small kitchenette in the corner. Would make a good sized dining kitchen.

KITCHENETTE