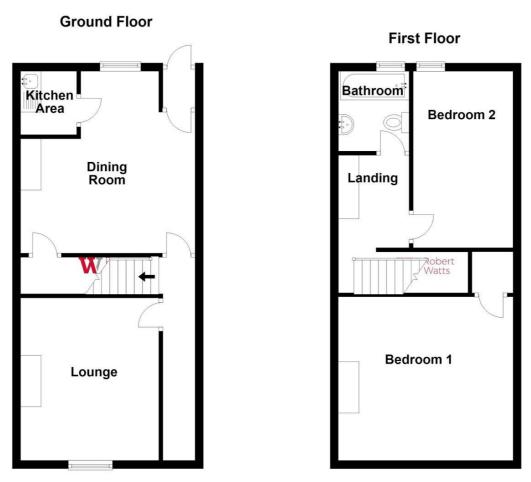

The accommodation comprises: Hallway, Lounge, Dining Room, 2 Bedrooms and Bathroom.

#### HALLWAY

LOUNGE 13' x 11'11" max (3.96m x 3.63m max)

DINING ROOM 14' max x 11' (4.27m max x 3.35m) Dining Room, with small kitchenette in the corner. Would make a good sized dining kitchen.

KITCHENETTE

LANDING

BEDROOM 1 14'1" x 13'1" max (4.3m x 4m max)

BEDROOM 2 14'2" x 8' (4.32m x 2.44m)

BATHROOM/W.C. 3 piece white bathroom suite.

**OUTSIDE** Yard to the rear.

**TENURE** Freehold

COUNCIL TAX BAND A - Bradford

Please note this floor plan is not to scale and should not be relied on as a basis to purchase this property. Plan produced using PlanUp.

**19 Shirley Road** 

1 01274 689589 E birkenshaw@robertwatts.co.uk W robertwatts.co.uk Birkenshaw Office: 704 Bradford Road, Birkenshaw, BD11 2AE