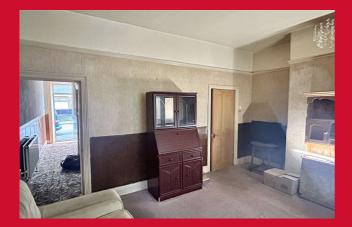

#### HALLWAY

LOUNGE 13' x 11'11" max (3.96m x 3.63m max)

DINING ROOM 14' max x 11' (4.27m max x 3.35m) Dining Room, with small kitchenette in the corner. Would make a good sized dining kitchen.

KITCHENETTE