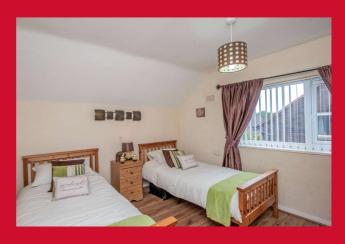

The accommodation comprises: Entrance Hall, Lounge, Kitchen, 3 Bedrooms & Shower Room.

# **ENTRANCE HALL** LOUNGE 18'3" x 11'9" (5.56m x 3.58m) Attractive fireplace with gas fire. uPVC French doors leading to the garden. **DINING KITCHEN 20'3" x 6'7" (6.17m x 2m)** Well equipped kitchen with a range of base and wall units, worktops and sink unit. Built in oven, hob and extractor. **LANDING** BEDROOM 1 11'9" x 10'7" (3.58m x 3.23m) BEDROOM 2 10'7" x 10'2" (3.23m x 3.1m) BEDROOM 3 9'2" x 7'2" (2.8m x 2.18m) **SHOWER ROOM/W.C.** White suite with corner shower cubicle. **OUTSIDE** Garden to the front. Lovely garden at the back. **TENURE** Freehold **COUNCIL TAX BAND** A - Bradford.