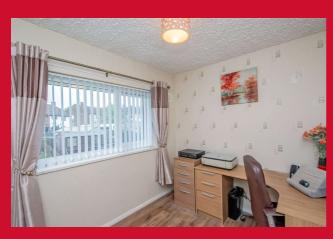

The accommodation comprises: Entrance Hall, Lounge, Kitchen, 3 Bedrooms & Shower Room.

# **ENTRANCE HALL** LOUNGE 18'3" x 11'9" (5.56m x 3.58m) Attractive fireplace with gas fire. uPVC French doors leading to the garden. **DINING KITCHEN 20'3" x 6'7" (6.17m x 2m)** Well equipped kitchen with a range of base and wall units, worktops and sink unit. Built in oven, hob and extractor. **LANDING** BEDROOM 1 11'9" x 10'7" (3.58m x 3.23m) BEDROOM 2 10'7" x 10'2" (3.23m x 3.1m) BEDROOM 3 9'2" x 7'2" (2.8m x 2.18m) **SHOWER ROOM/W.C.** White suite with corner shower cubicle. **OUTSIDE** Garden to the front. Lovely garden at the back. **TENURE** Freehold **COUNCIL TAX BAND** A - Bradford.