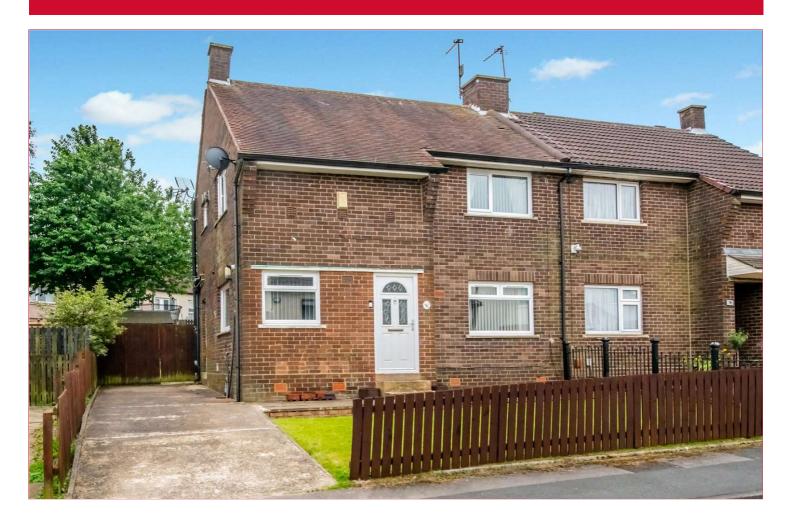

## 18 Knowles Avenue, Holmewood, Bradford, BD4 9AJ

Very well presented Semi Detached that would make an a perfect family home. Provides 3 Bedrooms and situated on the fringe of the estate. Outside, lovely gardens and parking. Must viewed.

The accommodation comprises: Entrance Hall, Lounge, Kitchen, 3 Bedrooms & Shower Room.

# **ENTRANCE HALL** LOUNGE 18'3" x 11'9" (5.56m x 3.58m) Attractive fireplace with gas fire. uPVC French doors leading to the garden. **DINING KITCHEN 20'3" x 6'7" (6.17m x 2m)** Well equipped kitchen with a range of base and wall units, worktops and sink unit. Built in oven, hob and extractor. **LANDING** BEDROOM 1 11'9" x 10'7" (3.58m x 3.23m) BEDROOM 2 10'7" x 10'2" (3.23m x 3.1m) BEDROOM 3 9'2" x 7'2" (2.8m x 2.18m) **SHOWER ROOM/W.C.** White suite with corner shower cubicle. **OUTSIDE** Garden to the front. Lovely garden at the back. **TENURE** Freehold **COUNCIL TAX BAND** A - Bradford.