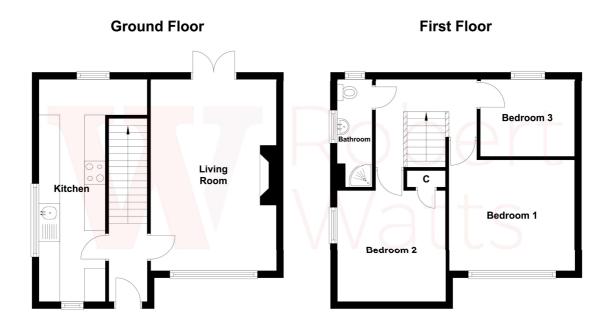

The accommodation comprises: Entrance Hall, Lounge, Kitchen, 3 Bedrooms & Shower Room.

# **ENTRANCE HALL** LOUNGE 18'3" x 11'9" (5.56m x 3.58m) Attractive fireplace with gas fire. uPVC French doors leading to the garden. **DINING KITCHEN 20'3" x 6'7" (6.17m x 2m)** Well equipped kitchen with a range of base and wall units, worktops and sink unit. Built in oven, hob and extractor. **LANDING** BEDROOM 1 11'9" x 10'7" (3.58m x 3.23m) BEDROOM 2 10'7" x 10'2" (3.23m x 3.1m) BEDROOM 3 9'2" x 7'2" (2.8m x 2.18m) **SHOWER ROOM/W.C.** White suite with corner shower cubicle. **OUTSIDE** Garden to the front. Lovely garden at the back. **TENURE** Freehold **COUNCIL TAX BAND** A - Bradford.