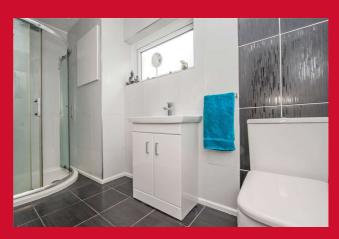

The accommodation comprises: Entrance Hall, Lounge, Kitchen, 3 Bedrooms & Shower Room.

# **ENTRANCE HALL** LOUNGE 18'3" x 11'9" (5.56m x 3.58m) Attractive fireplace with gas fire. uPVC French doors leading to the garden. **DINING KITCHEN 20'3" x 6'7" (6.17m x 2m)** Well equipped kitchen with a range of base and wall units, worktops and sink unit. Built in oven, hob and extractor. **LANDING** BEDROOM 1 11'9" x 10'7" (3.58m x 3.23m) BEDROOM 2 10'7" x 10'2" (3.23m x 3.1m) BEDROOM 3 9'2" x 7'2" (2.8m x 2.18m) **SHOWER ROOM/W.C.** White suite with corner shower cubicle. **OUTSIDE** Garden to the front. Lovely garden at the back. **TENURE** Freehold **COUNCIL TAX BAND** A - Bradford.