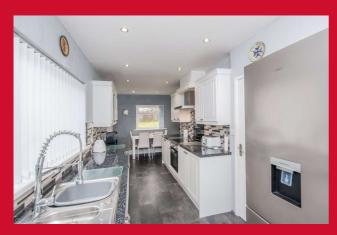

# **ENTRANCE HALL** LOUNGE 18'3" x 11'9" (5.56m x 3.58m) Attractive fireplace with gas fire. uPVC French doors leading to the garden. **DINING KITCHEN 20'3" x 6'7" (6.17m x 2m)** Well equipped kitchen with a range of base and wall units, worktops and sink unit. Built in oven, hob and extractor. **LANDING** BEDROOM 1 11'9" x 10'7" (3.58m x 3.23m) BEDROOM 2 10'7" x 10'2" (3.23m x 3.1m) BEDROOM 3 9'2" x 7'2" (2.8m x 2.18m) **SHOWER ROOM/W.C.** White suite with corner shower cubicle. **OUTSIDE** Garden to the front. Lovely garden at the back. **TENURE** Freehold **COUNCIL TAX BAND** A - Bradford.