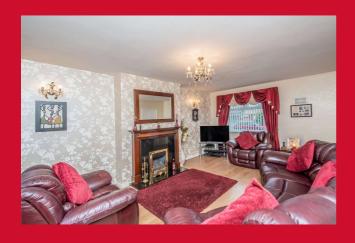

# **ENTRANCE HALL** LOUNGE 18'3" x 11'9" (5.56m x 3.58m) Attractive fireplace with gas fire. uPVC French doors leading to the garden. **DINING KITCHEN 20'3" x 6'7" (6.17m x 2m)** Well equipped kitchen with a range of base and wall units, worktops and sink unit. Built in oven, hob and extractor. **LANDING** BEDROOM 1 11'9" x 10'7" (3.58m x 3.23m) BEDROOM 2 10'7" x 10'2" (3.23m x 3.1m) BEDROOM 3 9'2" x 7'2" (2.8m x 2.18m) **SHOWER ROOM/W.C.** White suite with corner shower cubicle. **OUTSIDE** Garden to the front. Lovely garden at the back. **TENURE** Freehold **COUNCIL TAX BAND** A - Bradford.