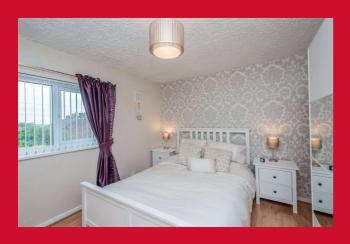

The accommodation comprises: Entrance Hall, Lounge, Kitchen, 3 Bedrooms & Shower Room.

# **ENTRANCE HALL** LOUNGE 18'3" x 11'9" (5.56m x 3.58m) Attractive fireplace with gas fire. uPVC French doors leading to the garden. **DINING KITCHEN 20'3" x 6'7" (6.17m x 2m)** Well equipped kitchen with a range of base and wall units, worktops and sink unit. Built in oven, hob and extractor. **LANDING** BEDROOM 1 11'9" x 10'7" (3.58m x 3.23m) BEDROOM 2 10'7" x 10'2" (3.23m x 3.1m) BEDROOM 3 9'2" x 7'2" (2.8m x 2.18m) **SHOWER ROOM/W.C.** White suite with corner shower cubicle. **OUTSIDE** Garden to the front. Lovely garden at the back. **TENURE** Freehold **COUNCIL TAX BAND** A - Bradford.