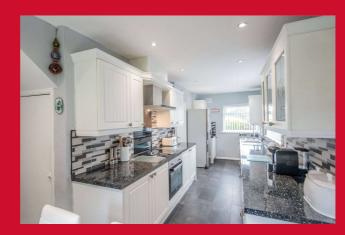

The accommodation comprises: Entrance Hall, Lounge, Kitchen, 3 Bedrooms & Shower Room.

# **ENTRANCE HALL** LOUNGE 18'3" x 11'9" (5.56m x 3.58m) Attractive fireplace with gas fire. uPVC French doors leading to the garden. **DINING KITCHEN 20'3" x 6'7" (6.17m x 2m)** Well equipped kitchen with a range of base and wall units, worktops and sink unit. Built in oven, hob and extractor. **LANDING** BEDROOM 1 11'9" x 10'7" (3.58m x 3.23m) BEDROOM 2 10'7" x 10'2" (3.23m x 3.1m) BEDROOM 3 9'2" x 7'2" (2.8m x 2.18m) **SHOWER ROOM/W.C.** White suite with corner shower cubicle. **OUTSIDE** Garden to the front. Lovely garden at the back. **TENURE** Freehold **COUNCIL TAX BAND** A - Bradford.