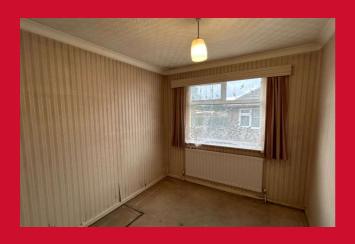

The accommodation comprises: Hallway, Lounge, 2 Bedrooms & Bathroom.

#### **HALLWAY**

LOUNGE 16'3" x 11' max (4.95m x 3.35m max)

KITCHEN 9'8" x 8'1" (2.95m x 2.46m)

Selection of Kitchen units, worktops and sink.

BEDROOM 1 11'7" x 11'1" (3.53m x 3.38m)

BEDROOM 2 9'4" x 7'4" (2.84m x 2.24m)