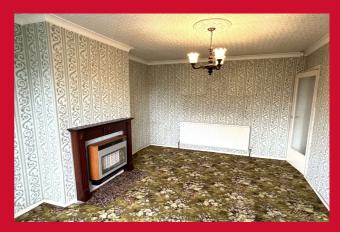

#### **HALLWAY**

LOUNGE 16'3" x 11' max (4.95m x 3.35m max)

KITCHEN 9'8" x 8'1" (2.95m x 2.46m)

Selection of Kitchen units, worktops and sink.

BEDROOM 1 11'7" x 11'1" (3.53m x 3.38m)

BEDROOM 2 9'4" x 7'4" (2.84m x 2.24m)