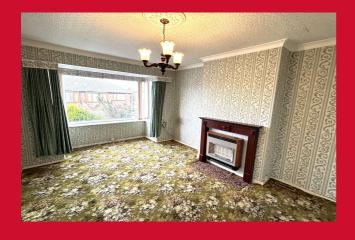

#### **HALLWAY**

LOUNGE 16'3" x 11' max (4.95m x 3.35m max)

KITCHEN 9'8" x 8'1" (2.95m x 2.46m)

Selection of Kitchen units, worktops and sink.

BEDROOM 1 11'7" x 11'1" (3.53m x 3.38m)

BEDROOM 2 9'4" x 7'4" (2.84m x 2.24m)