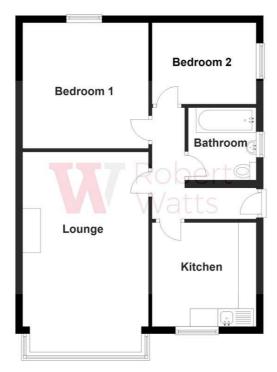

The accommodation comprises: Hallway, Lounge, 2 Bedrooms & Bathroom.

#### **HALLWAY**

LOUNGE 16'3" x 11' max (4.95m x 3.35m max)

KITCHEN 9'8" x 8'1" (2.95m x 2.46m)

Selection of Kitchen units, worktops and sink.

BEDROOM 1 11'7" x 11'1" (3.53m x 3.38m)

BEDROOM 2 9'4" x 7'4" (2.84m x 2.24m)

BATHROOM/W.C White bathroom suite.

**OUTSIDE** Garden to front. Driveway to side and GARAGE. Garden to rear.

**AUCTIONEERS COMMENTS** This property is for sale by Modern Method of Auction allowing the buyer and seller to complete within a 56 Day Reservation Period. Interested parties' personal data will be shared with the Auctioneer (iamsold Ltd). If considering a mortgage, inspect and consider the property carefully with your lender before bidding. A Buyer Information Pack is provided, which you must view before bidding. The buyer is responsible for the Pack fee. For the most recent information on the Buyer Information Pack fee, please contact the iamsold team. The buyer signs a Reservation Agreement and makes payment of a Non-Refundable Reservation Fee of 4.5% of the purchase price inc VAT, subject to a minimum of £6,600 inc. VAT. This Fee is paid to reserve the property to the buyer during the Reservation Period and is paid in addition to the purchase price. The Fee is considered within calculations for stamp duty. Services may be recommended by the Agent/Auctioneer in which they will receive payment from the service provider if the service is taken. Payment varies but will be no more than £960 inc. VAT. These services are optional.

#### **Ground Floor**

Please note this floor plan is not to scale and should not be relied on as a basis to purchase this property.

Plan produced using PlanUp.

1 01274 689589 E birkenshaw@robertwatts.co.uk W robertwatts.co.uk Birkenshaw Office: 704 Bradford Road, Birkenshaw, BD11 2AE