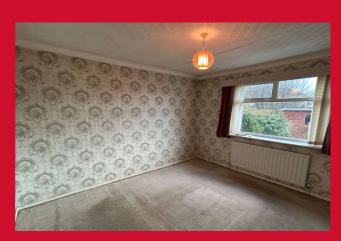

The accommodation comprises: Hallway, Lounge, 2 Bedrooms & Bathroom.

#### **HALLWAY**

LOUNGE 16'3" x 11' max (4.95m x 3.35m max)

KITCHEN 9'8" x 8'1" (2.95m x 2.46m)

Selection of Kitchen units, worktops and sink.

BEDROOM 1 11'7" x 11'1" (3.53m x 3.38m)

BEDROOM 2 9'4" x 7'4" (2.84m x 2.24m)