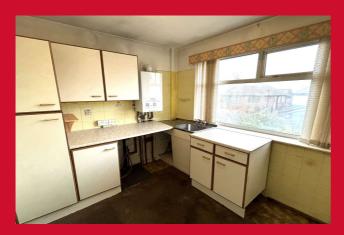

#### **HALLWAY**

LOUNGE 16'3" x 11' max (4.95m x 3.35m max)

KITCHEN 9'8" x 8'1" (2.95m x 2.46m)

Selection of Kitchen units, worktops and sink.

BEDROOM 1 11'7" x 11'1" (3.53m x 3.38m)

BEDROOM 2 9'4" x 7'4" (2.84m x 2.24m)