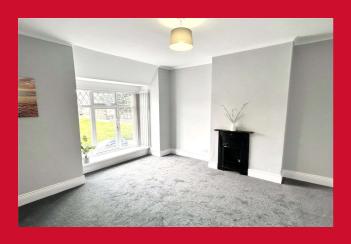

## LOUNGE 13'7" x 13'7" (4.14m x 4.14m)

Inset chimney breast. Tiled with a free standing electric fire.