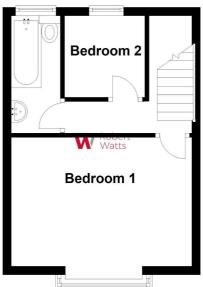

# First Floor

Please note this floor plan is not to scale and should not be relied on as a basis to purchase this property.

Plan produced using PlanUp.

## BEDROOM 1 14' x 13'6" Max (4.27m x 4.11m Max)

Feature decorative fire.

**BATHROOM** Newly fitted white bathroom suite. Shower attachment over the bath. Fitted vanity sink unit. Part tiled walls.

**OUTSIDE** Landscaped rear garden