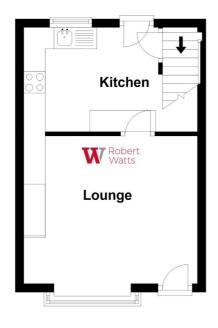

# **Ground Floor**

## LOUNGE 13'7" x 13'7" (4.14m x 4.14m)

Inset chimney breast. Tiled with a free standing electric fire.

## KITCHEN DINER 13'8" x 8'8" (4.17m x 2.64m)

Lovley, newly fitted kitchen with a range of high gloss wall and base units. Built in oven, hob and extractor fan.