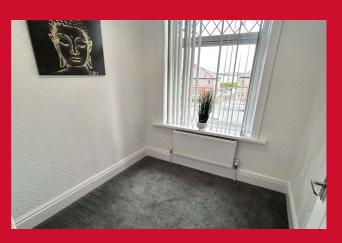

## BEDROOM 1 14' x 13'6" Max (4.27m x 4.11m Max)

Feature decorative fire.

**BATHROOM** Newly fitted white bathroom suite. Shower attachment over the bath. Fitted vanity sink unit. Part tiled walls.

**OUTSIDE** Landscaped rear garden