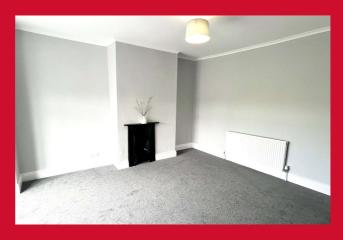

## BEDROOM 1 14' x 13'6" Max (4.27m x 4.11m Max)

Feature decorative fire.

**BATHROOM** Newly fitted white bathroom suite. Shower attachment over the bath. Fitted vanity sink unit. Part tiled walls.

**OUTSIDE** Landscaped rear garden