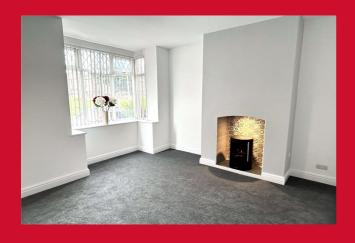

## LOUNGE 13'7" x 13'7" (4.14m x 4.14m)

Inset chimney breast. Tiled with a free standing electric fire.