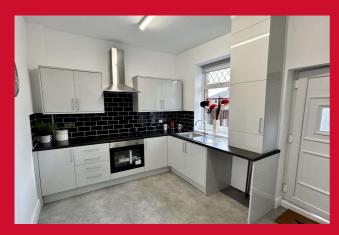

## KITCHEN DINER 13'8" x 8'8" (4.17m x 2.64m)

Lovley, newly fitted kitchen with a range of high gloss wall and base units. Built in oven, hob and extractor fan.