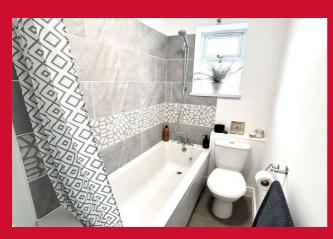

## BEDROOM 1 14' x 13'6" Max (4.27m x 4.11m Max)

Feature decorative fire.

**BATHROOM** Newly fitted white bathroom suite. Shower attachment over the bath. Fitted vanity sink unit. Part tiled walls.

**OUTSIDE** Landscaped rear garden