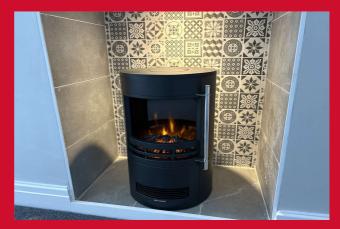

## LOUNGE 13'7" x 13'7" (4.14m x 4.14m)

Inset chimney breast. Tiled with a free standing electric fire.

## BEDROOM 1 14' x 13'6" Max (4.27m x 4.11m Max)

Feature decorative fire.

**BATHROOM** Newly fitted white bathroom suite. Shower attachment over the bath. Fitted vanity sink unit. Part tiled walls.

**OUTSIDE** Landscaped rear garden