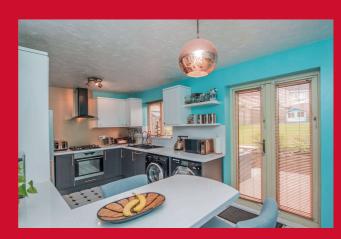

#### DINING KITCHEN 15'3" x 9'6" (4.65m x 2.9m)

Super fitted kitchen with a good range of base and wall units, breakfast bar, worktops and sink unit. Built in oven, hob and extractor. uPVC French doors leading to the garden.