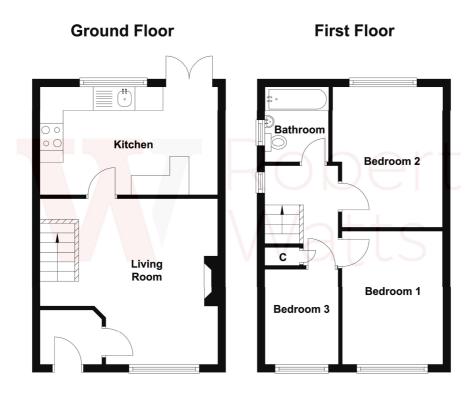

The accommodation comprises: Entrance Porch, Lounge, Kitchen, 3 Bedrooms & Bathroom.

#### **ENTRANCE HALL**

#### LOUNGE 15' (4.57) x 15' (4.57) max. into open staircase

Feature fireplace with Antique Oak fire surround. Antique Oak hardwood floor.

#### DINING KITCHEN 15'3" x 9'6" (4.65m x 2.9m)

Super fitted kitchen with a good range of base and wall units, breakfast bar, worktops and sink unit. Built in oven, hob and extractor. uPVC French doors leading to the garden.

LANDING Fully boarded and insulated loft offering plenty of storage space accessed via loft ladder.

#### BEDROOM 1 11'4" x 8'5" (3.45m x 2.57m)

Located at the front of the property. Double bedroom with onward views over the valley.

#### BEDROOM 2 12'8" (3.86) (max 13' (3.95)) x 9'5" (2.87)

Located at the rear of the property. Double Bedroom.

BEDROOM 3 6'5" (1.96) x 6'1" (1.85) + stairhead

### BATHROOM/W.C. 6'5" x 5'5" (1.96m x 1.65m)

3 piece bathroom suite. Part tiled walls. Antique Oak hardwood floor.

**OUTSIDE** Occupying a position at the top of the cul-de-sac. Garden to front., with driveway. Lovely larger than average garden to the rear with paved patio terrace.