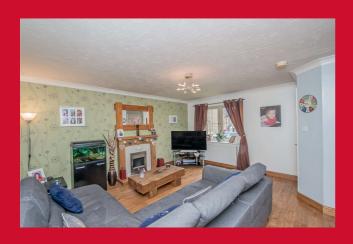

#### LOUNGE 15' (4.57) x 15' (4.57) max. into open staircase

Feature fireplace with Antique Oak fire surround. Antique Oak hardwood floor.