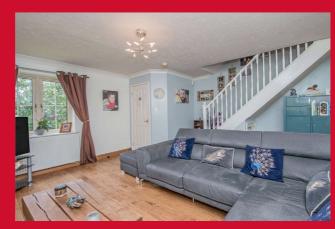

#### LOUNGE 15' (4.57) x 15' (4.57) max. into open staircase

Feature fireplace with Antique Oak fire surround. Antique Oak hardwood floor.

LANDING Fully boarded and insulated loft offering plenty of storage space accessed via loft ladder.