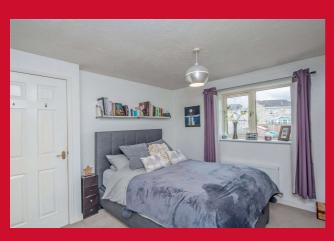

#### BEDROOM 1 11'4" x 8'5" (3.45m x 2.57m)

Located at the front of the property. Double bedroom with onward views over the valley.

#### BEDROOM 2 12'8" (3.86) (max 13' (3.95)) x 9'5" (2.87)

Located at the rear of the property. Double Bedroom.

BEDROOM 3 6'5" (1.96) x 6'1" (1.85) + stairhead