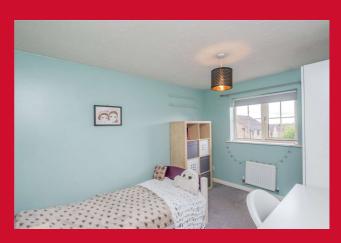

#### BEDROOM 2 12'8" (3.86) (max 13' (3.95)) x 9'5" (2.87)

Located at the rear of the property. Double Bedroom.

BEDROOM 3 6'5" (1.96) x 6'1" (1.85) + stairhead