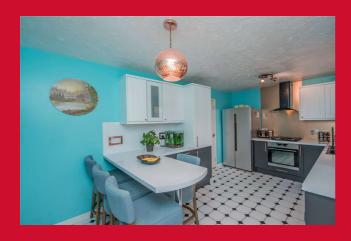

#### DINING KITCHEN 15'3" x 9'6" (4.65m x 2.9m)

Super fitted kitchen with a good range of base and wall units, breakfast bar, worktops and sink unit. Built in oven, hob and extractor. uPVC French doors leading to the garden.