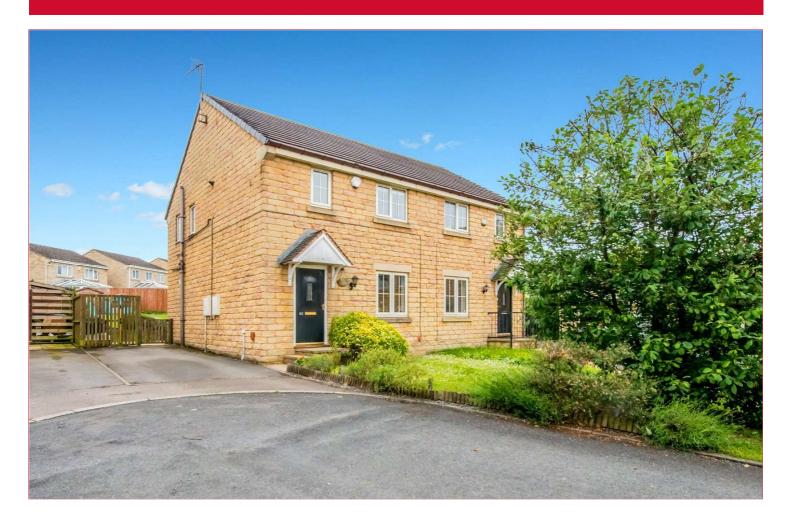

## 62 Royd Moor Road, Tong, Bradford, BD4 0TR

LOVELY GARDEN: Well presented SEMI DETACHED providing 3 BEDROOMS and forming part of this ever popular development. Situated at the top of the CUL DE SAC, the house has a LOVELY LARGER THAN AVERAGE GARDEN. Ideal for the growing family. Must be viewed to appreciate.

### BATHROOM/W.C. 6'5" x 5'5" (1.96m x 1.65m)

3 piece bathroom suite. Part tiled walls. Antique Oak hardwood floor.

**OUTSIDE** Occupying a position at the top of the cul-de-sac. Garden to front., with driveway. Lovely larger than average garden to the rear with paved patio terrace.