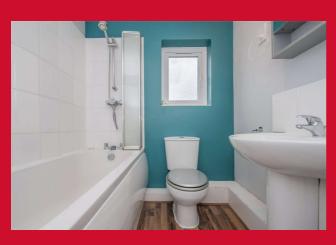

# **SIDE ENTRANCE** LOUNGE 16'2" (4.93) x 13'4" (4.06) max inc. open staircase DINING ROOM 8'1" x 7'2" (2.46m x 2.18m) uPVC French doors leading to the garden. KITCHEN 9'3" x 6' (2.82m x 1.83m) Range of base and wall units, worktops and sink unit. **LANDING** BEDROOM 1 13'4" x 11'2" max (4.06m x 3.4m max) BEDROOM 2 11'2" x 6'9" (3.4m x 2.06m) BEDROOM 3 7'8" x 6'2" (2.34m x 1.88m) **BATHROOM/W.C** 3 piece suite. **OUTSIDE** Occupying a cul-de-sac position. Pleasant, enclosed garden with paved and decking terrace. Parking space. **TENURE** Freehold **COUNCIL TAX BAND** B - Bradford