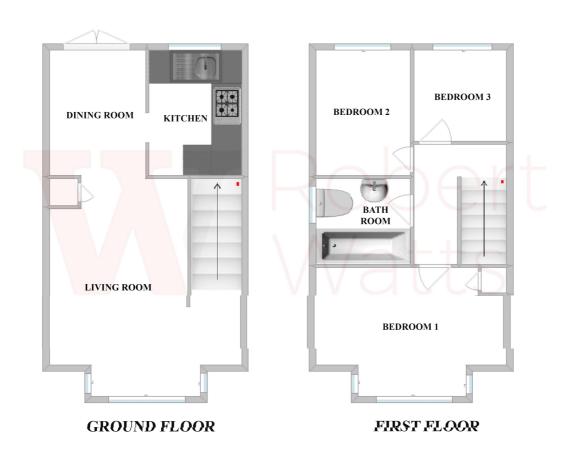

The accommodation comprises: Entrance Hall, Lounge, Dining Room, Kitchen, 3 Bedrooms & Bathroom.

# **SIDE ENTRANCE** LOUNGE 16'2" (4.93) x 13'4" (4.06) max inc. open staircase DINING ROOM 8'1" x 7'2" (2.46m x 2.18m) uPVC French doors leading to the garden. KITCHEN 9'3" x 6' (2.82m x 1.83m) Range of base and wall units, worktops and sink unit. **LANDING** BEDROOM 1 13'4" x 11'2" max (4.06m x 3.4m max) BEDROOM 2 11'2" x 6'9" (3.4m x 2.06m) BEDROOM 3 7'8" x 6'2" (2.34m x 1.88m) **BATHROOM/W.C** 3 piece suite. **OUTSIDE** Occupying a cul-de-sac position. Pleasant, enclosed garden with paved and decking terrace. Parking space. **TENURE** Freehold **COUNCIL TAX BAND** B - Bradford