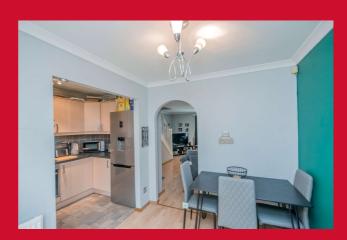

The accommodation comprises: Entrance Hall, Lounge, Dining Room, Kitchen, 3 Bedrooms & Bathroom.

# **SIDE ENTRANCE** LOUNGE 16'2" (4.93) x 13'4" (4.06) max inc. open staircase DINING ROOM 8'1" x 7'2" (2.46m x 2.18m) uPVC French doors leading to the garden. KITCHEN 9'3" x 6' (2.82m x 1.83m) Range of base and wall units, worktops and sink unit. **LANDING** BEDROOM 1 13'4" x 11'2" max (4.06m x 3.4m max) BEDROOM 2 11'2" x 6'9" (3.4m x 2.06m) BEDROOM 3 7'8" x 6'2" (2.34m x 1.88m) **BATHROOM/W.C** 3 piece suite. **OUTSIDE** Occupying a cul-de-sac position. Pleasant, enclosed garden with paved and decking terrace. Parking space. **TENURE** Freehold **COUNCIL TAX BAND** B - Bradford