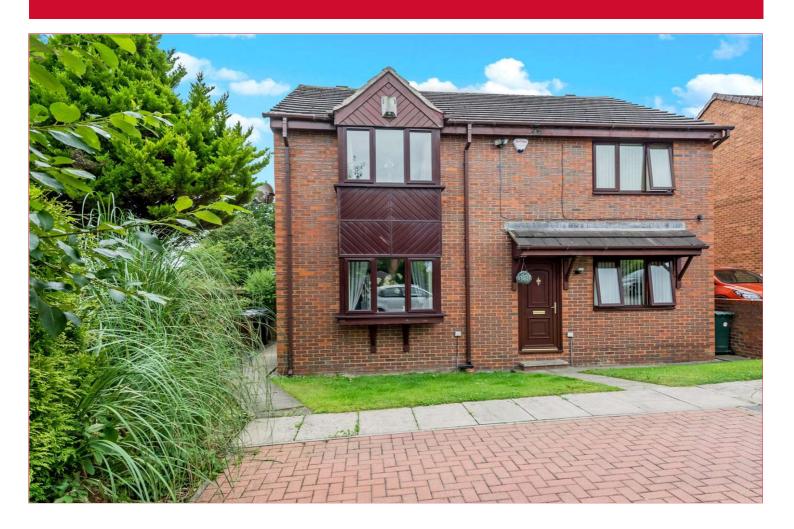

## 46 Meadowcroft Rise, Bierley, Bradford, BD4 6EP

Lovely Semi Detached, situated in this ever popular location within a cul de sac position. Provides 3 Bedrooms, with pleasant gardens and parking. Must be viewed to appreciate.

# **SIDE ENTRANCE** LOUNGE 16'2" (4.93) x 13'4" (4.06) max inc. open staircase DINING ROOM 8'1" x 7'2" (2.46m x 2.18m) uPVC French doors leading to the garden. KITCHEN 9'3" x 6' (2.82m x 1.83m) Range of base and wall units, worktops and sink unit. **LANDING** BEDROOM 1 13'4" x 11'2" max (4.06m x 3.4m max) BEDROOM 2 11'2" x 6'9" (3.4m x 2.06m) BEDROOM 3 7'8" x 6'2" (2.34m x 1.88m) **BATHROOM/W.C** 3 piece suite. **OUTSIDE** Occupying a cul-de-sac position. Pleasant, enclosed garden with paved and decking terrace. Parking space. **TENURE** Freehold **COUNCIL TAX BAND** B - Bradford