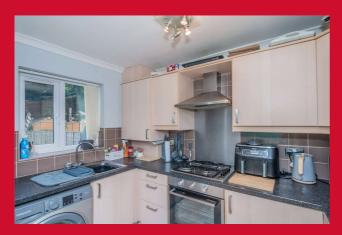

# **SIDE ENTRANCE** LOUNGE 16'2" (4.93) x 13'4" (4.06) max inc. open staircase DINING ROOM 8'1" x 7'2" (2.46m x 2.18m) uPVC French doors leading to the garden. KITCHEN 9'3" x 6' (2.82m x 1.83m) Range of base and wall units, worktops and sink unit. **LANDING** BEDROOM 1 13'4" x 11'2" max (4.06m x 3.4m max) BEDROOM 2 11'2" x 6'9" (3.4m x 2.06m) BEDROOM 3 7'8" x 6'2" (2.34m x 1.88m) **BATHROOM/W.C** 3 piece suite. **OUTSIDE** Occupying a cul-de-sac position. Pleasant, enclosed garden with paved and decking terrace. Parking space. **TENURE** Freehold **COUNCIL TAX BAND** B - Bradford