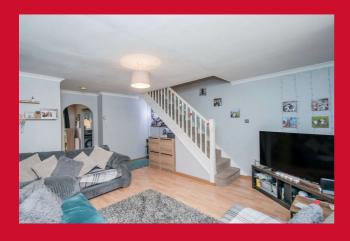

# **SIDE ENTRANCE** LOUNGE 16'2" (4.93) x 13'4" (4.06) max inc. open staircase DINING ROOM 8'1" x 7'2" (2.46m x 2.18m) uPVC French doors leading to the garden. KITCHEN 9'3" x 6' (2.82m x 1.83m) Range of base and wall units, worktops and sink unit. **LANDING** BEDROOM 1 13'4" x 11'2" max (4.06m x 3.4m max) BEDROOM 2 11'2" x 6'9" (3.4m x 2.06m) BEDROOM 3 7'8" x 6'2" (2.34m x 1.88m) **BATHROOM/W.C** 3 piece suite. **OUTSIDE** Occupying a cul-de-sac position. Pleasant, enclosed garden with paved and decking terrace. Parking space. **TENURE** Freehold **COUNCIL TAX BAND** B - Bradford