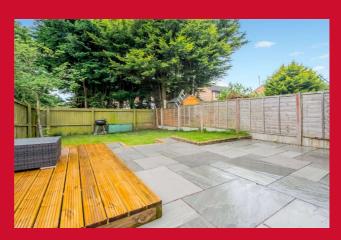

# **SIDE ENTRANCE** LOUNGE 16'2" (4.93) x 13'4" (4.06) max inc. open staircase DINING ROOM 8'1" x 7'2" (2.46m x 2.18m) uPVC French doors leading to the garden. KITCHEN 9'3" x 6' (2.82m x 1.83m) Range of base and wall units, worktops and sink unit. **LANDING** BEDROOM 1 13'4" x 11'2" max (4.06m x 3.4m max) BEDROOM 2 11'2" x 6'9" (3.4m x 2.06m) BEDROOM 3 7'8" x 6'2" (2.34m x 1.88m) **BATHROOM/W.C** 3 piece suite. **OUTSIDE** Occupying a cul-de-sac position. Pleasant, enclosed garden with paved and decking terrace. Parking space. **TENURE** Freehold **COUNCIL TAX BAND** B - Bradford