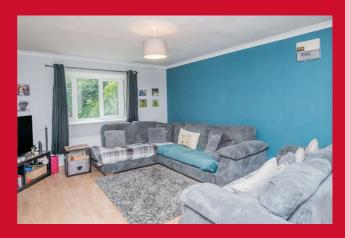

# **SIDE ENTRANCE** LOUNGE 16'2" (4.93) x 13'4" (4.06) max inc. open staircase DINING ROOM 8'1" x 7'2" (2.46m x 2.18m) uPVC French doors leading to the garden. KITCHEN 9'3" x 6' (2.82m x 1.83m) Range of base and wall units, worktops and sink unit. **LANDING** BEDROOM 1 13'4" x 11'2" max (4.06m x 3.4m max) BEDROOM 2 11'2" x 6'9" (3.4m x 2.06m) BEDROOM 3 7'8" x 6'2" (2.34m x 1.88m) **BATHROOM/W.C** 3 piece suite. **OUTSIDE** Occupying a cul-de-sac position. Pleasant, enclosed garden with paved and decking terrace. Parking space. **TENURE** Freehold **COUNCIL TAX BAND** B - Bradford